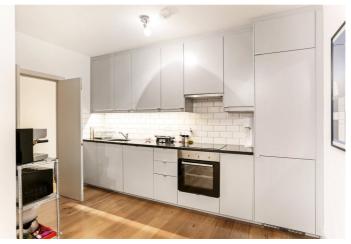

## **DESCRIPTION:**

Offering its own private entrance, this flat has two double bedrooms with built in wardrobes, spacious bathroom with shower over the bath, open plan fitted kitchen with space for dining and quiet living space with access to large private decked patio. The flat is ideally located to all amenities and equidistant to Shepherds Bush Market and Goldhawk Road Tube Stations.