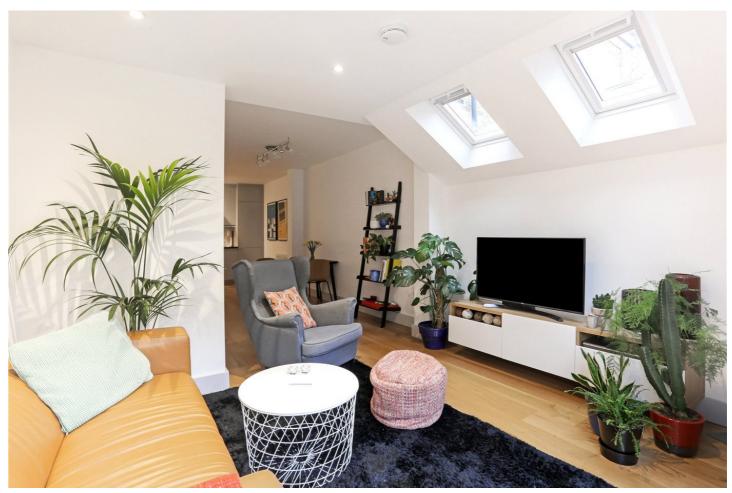

ST STEPHENS AVENUE, SHEPHERDS BUSH, LONDON, W12 £2,650 PER MONTH FURNISHED, PART FURNISHED £2,650 PER CALENDAR MONTH

A delightfully modern two double bedroom patio flat with it's own entrance. Furnished. Available immediately

## **DESCRIPTION:**

Offering its own private entrance, this flat has two double bedrooms with built in wardrobes, spacious bathroom with shower over the bath, open plan fitted kitchen with space for dining and quiet living space with access to large private decked patio. The flat is ideally located to all amenities and equidistant to Shepherds Bush Market and Goldhawk Road Tube Stations.