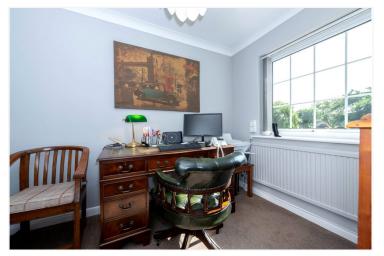

Garden Room - With french doors leading to the rear garden, upvc double glazed windows, radiator and power points.

Study - With upvc double glazed window to the front, radiator and power points.