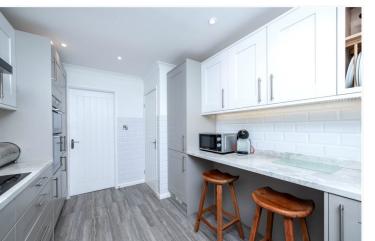

See things differently.

Winkworth

Kitchen - With superb newly fitted units comprising, one and a half bowl sink with cupboard below, fantastic range of wall and base units, fitted breakfast bar, built in double oven and hob with extractor above, integrated fridge freezer, integrated dishwasher, upvc double glazed window to the rear and door leading to:

**Utility Room** - With single drainer sink, range of fitted units, space and plumbing for washing machine and tumble dryer and door to

First Floor Landing - With access to a part boarded loft, upvc double glazed window to the front and door leading to: