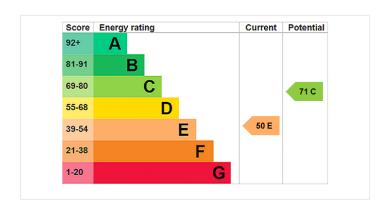

### **COUNCIL TAX BAND**

Ε

Entrance Hall - With turning staircase to the first floor, under stairs storage cupboard, radiator, power points and door leading to:

**Downstairs Cloakroom** - Newly fitted suite comprising, low level wc, wash hand basin, frosted window and radiator.