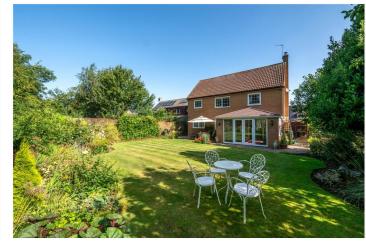

**Outside** - To the front there is a generous block paved driveway providing ample off road parking leading to a DOUBLE GARAGE (19'4" x 17'8") with electric rolltop door, power and light plus personal door to the garden. This charming outdoor space is a haven for relaxation, with a wide variety of mature plants and shrubs providing year-round interest. Not overlooked, the garden benefits from a tranquil, woodland feel, ideal for unwinding or entertaining.