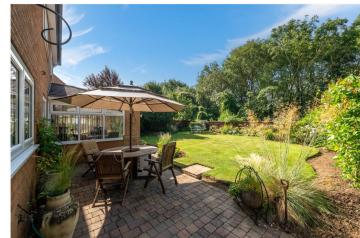

**Outside** - To the front there is a generous block paved driveway providing ample off road parking leading to a DOUBLE GARAGE (19'4" x 17'8") with electric rolltop door, power and light plus personal door to the garden. This charming outdoor space is a haven for relaxation, with a wide variety of mature plants and shrubs providing year-round interest. Not overlooked, the garden benefits from a tranquil, woodland feel, ideal for unwinding or entertaining.