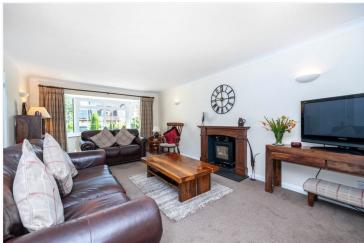

**Lounge** - With attractive feature fireplace with woodburning stove, upvc double glazed bay window to the front, radiator, power points, french doors to the garden room and open to:

**Dining Room** - With upvc double glazed window to the rear, radiator and power points.