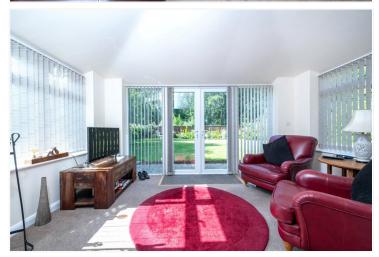

Garden Room - With french doors leading to the rear garden, upvc double glazed windows, radiator and power points.

Study - With upvc double glazed window to the front, radiator and power points.

**Lounge** - With attractive feature fireplace with woodburning stove, upvc double glazed bay window to the front, radiator, power points, french doors to the garden room and open to:

**Dining Room** - With upvc double glazed window to the rear, radiator and power points.