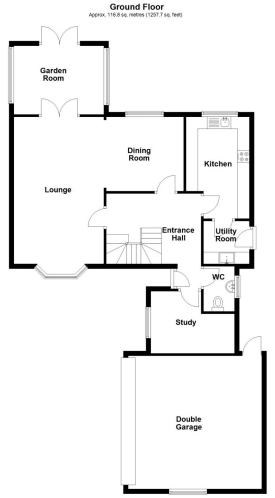

See things differently.

Winkworth

Kitchen - With superb newly fitted units comprising, one and a half bowl sink with cupboard below, fantastic range of wall and base units, fitted breakfast bar, built in double oven and hob with extractor above, integrated fridge freezer, integrated dishwasher, upvc double glazed window to the rear and door leading to:

**Utility Room** - With single drainer sink, range of fitted units, space and plumbing for washing machine and tumble dryer and door to

First Floor Landing - With access to a part boarded loft, upvc double glazed window to the front and door leading to:

**Outside** - To the front there is a generous block paved driveway providing ample off road parking leading to a DOUBLE GARAGE (19'4" x 17'8") with electric rolltop door, power and light plus personal door to the garden. This charming outdoor space is a haven for relaxation, with a wide variety of mature plants and shrubs providing year-round interest. Not overlooked, the garden benefits from a tranquil, woodland feel, ideal for unwinding or entertaining.

### **COUNCIL TAX BAND**

Ε

Entrance Hall - With turning staircase to the first floor, under stairs storage cupboard, radiator, power points and door leading to:

**Downstairs Cloakroom** - Newly fitted suite comprising, low level wc, wash hand basin, frosted window and radiator.

**Lounge** - With attractive feature fireplace with woodburning stove, upvc double glazed bay window to the front, radiator, power points, french doors to the garden room and open to:

**Dining Room** - With upvc double glazed window to the rear, radiator and power points.

Garden Room - With french doors leading to the rear garden, upvc double glazed windows, radiator and power points.

Study - With upvc double glazed window to the front, radiator and power points.