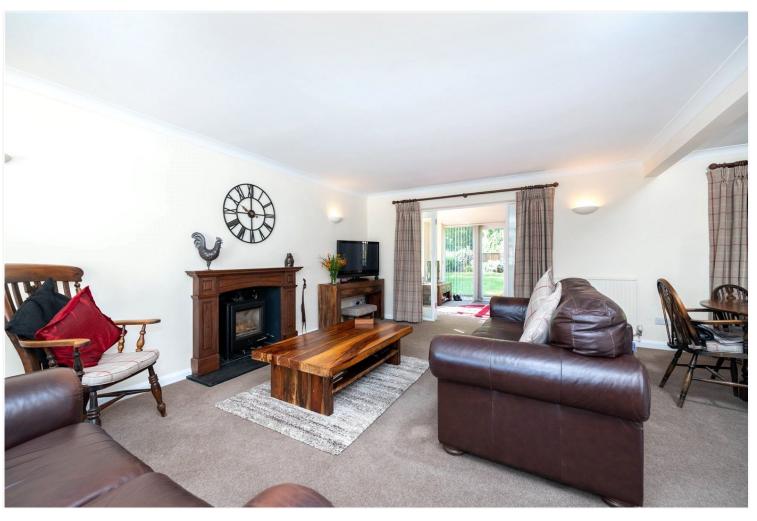

**Lounge** - With attractive feature fireplace with woodburning stove, upvc double glazed bay window to the front, radiator, power points, french doors to the garden room and open to:

**Dining Room** - With upvc double glazed window to the rear, radiator and power points.