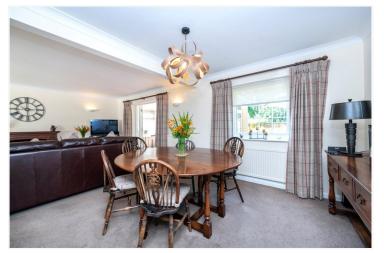

**Lounge** - With attractive feature fireplace with woodburning stove, upvc double glazed bay window to the front, radiator, power points, french doors to the garden room and open to:

**Dining Room** - With upvc double glazed window to the rear, radiator and power points.