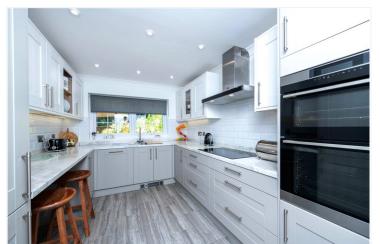

See things differently.

Winkworth

Kitchen - With superb newly fitted units comprising, one and a half bowl sink with cupboard below, fantastic range of wall and base units, fitted breakfast bar, built in double oven and hob with extractor above, integrated fridge freezer, integrated dishwasher, upvc double glazed window to the rear and door leading to: