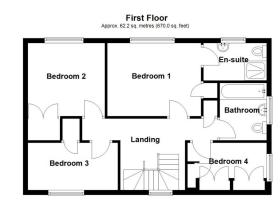

**Utility Room** - With single drainer sink, range of fitted units, space and plumbing for washing machine and tumble dryer and door to

First Floor Landing - With access to a part boarded loft, upvc double glazed window to the front and door leading to:

Master Bedroom - With built in cupboard housing pressurised hot water tank, upvc double glazed window to the rear, radiator, power points and door leading to:

En-Suite Shower Room - With bespoke newly fitted suite comprising, walk in shower cubicle, low level wc, wash hand basin, tiled flooring, part tiled walls, heated towel rail and frosted window.

Bedroom Two - With upvc double glazed window to the rear, built in wardrobes, radiator and power points.

Bedroom Three - With upvc double glazed window to the front, built in wardrobe, radiator and power points.

**Bedroom Four** - Currently used as a dressing room with extensive Sharpes fitted wardrobes, upvc double glazed window to the side, radiator and power points.

Family Bathroom - A superb newly fitted suite comprising, panelled bath, low level wc, wash hand basin, tiled floor and walls, heated towel rail and frosted window.