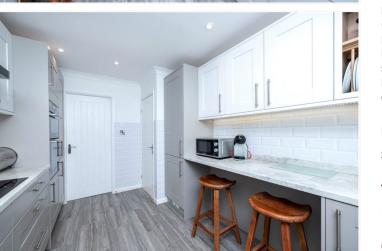

See things differently.

Winkworth

Kitchen - With superb newly fitted units comprising, one and a half bowl sink with cupboard below, fantastic range of wall and base units, fitted breakfast bar, built in double oven and hob with extractor above, integrated fridge freezer, integrated dishwasher, upvc double glazed window to the rear and door leading to: