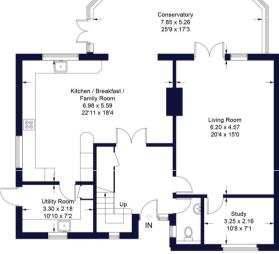

The welcoming reception hall leads through to an 'L' shaped kitchen/dining/family room which is undoubtably the hub of this family home. The kitchen is well appointed with granite work surfaces and a range of quality integrated appliances and is accompanied by a generous utility room. Leading from the kitchen is a 25ft conservatory which also links to the lounge and has views down the garden and across the pool. The lounge has a feature stone fireplace with gas living flame fire and also gives access to the front aspect study which is fitted with a desk unit and cupboards and makes an ideal home office.

## Nash Grove Lane Approximate Gross Internal Area Total = 200.2 s

First Floor Sq m 28.6 / Sq ft 308

Ground Floor Sq m 118.9 / Sq ft 1280

Ground Floor Sq m 27.9 / Sq ft 300

Illustration for identification purposes only, measurements are approximate, not to scale. FloorplansUsketch.com © 2024 (ID1039434)