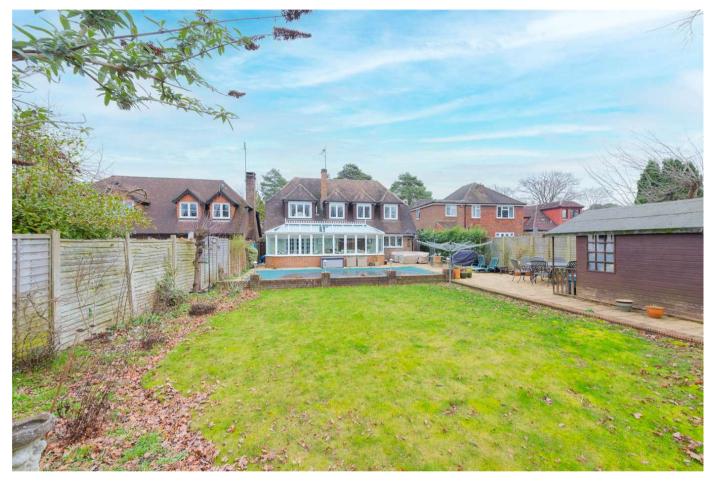

The large rear garden is mainly laid to lawn with an impressive swimming pool and large patio area providing ample outdoor entertaining facilities. The garden is enclosed and screened by fencing and mature hedging providing a good degree of privacy.