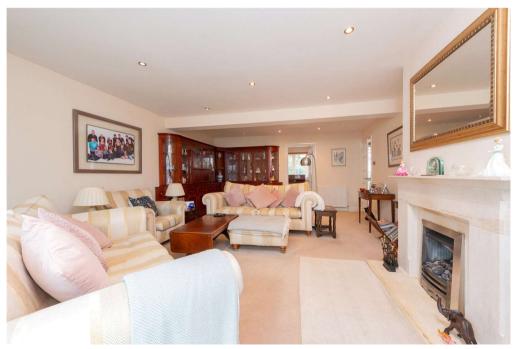

The welcoming reception hall leads through to an 'L' shaped kitchen/dining/family room which is undoubtably the hub of this family home. The kitchen is well appointed with granite work surfaces and a range of quality integrated appliances and is accompanied by a generous utility room. Leading from the kitchen is a 25ft conservatory which also links to the lounge and has views down the garden and across the pool. The lounge has a feature stone fireplace with gas living flame fire and also gives access to the front aspect study which is fitted with a desk unit and cupboards and makes an ideal home office.