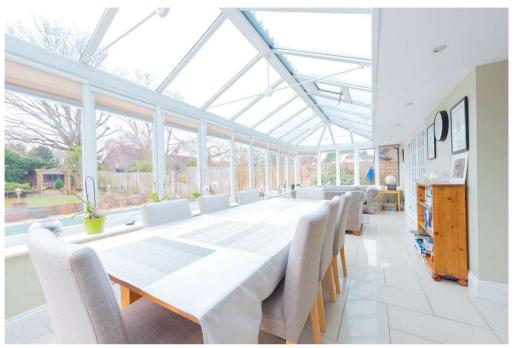

The welcoming reception hall leads through to an 'L' shaped kitchen/dining/family room which is undoubtably the hub of this family home. The kitchen is well appointed with granite work surfaces and a range of quality integrated appliances and is accompanied by a generous utility room. Leading from the kitchen is a 25ft conservatory which also links to the lounge and has views down the garden and across the pool. The lounge has a feature stone fireplace with gas living flame fire and also gives access to the front aspect study which is fitted with a desk unit and cupboards and makes an ideal home office.