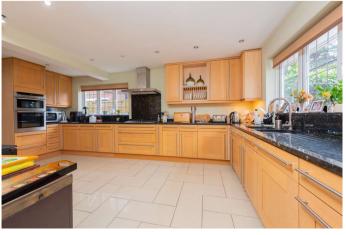

The welcoming reception hall leads through to an 'L' shaped kitchen/dining/family room which is undoubtably the hub of this family home. The kitchen is well appointed with granite work surfaces and a range of quality integrated appliances and is accompanied by a generous utility room. Leading from the kitchen is a 25ft conservatory which also links to the lounge and has views down the garden and across the pool. The lounge has a feature stone fireplace with gas living flame fire and also gives access to the front aspect study which is fitted with a desk unit and cupboards and makes an ideal home office.