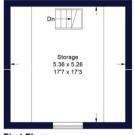

Upstairs are four family bedrooms with a modern family bathroom and en suite to the master bedroom, which also has a range of fitted furniture.

Outside there is a sweeping gravel driveway secured by a five bar gate, providing extensive parking and leading to the double garage with a loft room above.

## Nash Grove Lane Approximate Gross Internal Area Total = 200.2 s

First Floor Sq m 28.6 / Sq ft 308

Ground Floor Sq m 118.9 / Sq ft 1280

Ground Floor Sq m 27.9 / Sq ft 300

Illustration for identification purposes only, measurements are approximate, not to scale. FloorplansUsketch.com © 2024 (ID1039434)