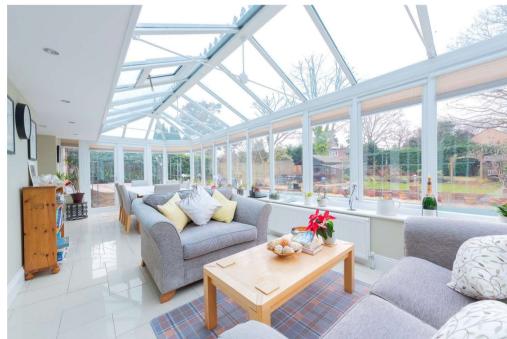

The welcoming reception hall leads through to an 'L' shaped kitchen/dining/family room which is undoubtably the hub of this family home. The kitchen is well appointed with granite work surfaces and a range of quality integrated appliances and is accompanied by a generous utility room. Leading from the kitchen is a 25ft conservatory which also links to the lounge and has views down the garden and across the pool. The lounge has a feature stone fireplace with gas living flame fire and also gives access to the front aspect study which is fitted with a desk unit and cupboards and makes an ideal home office.