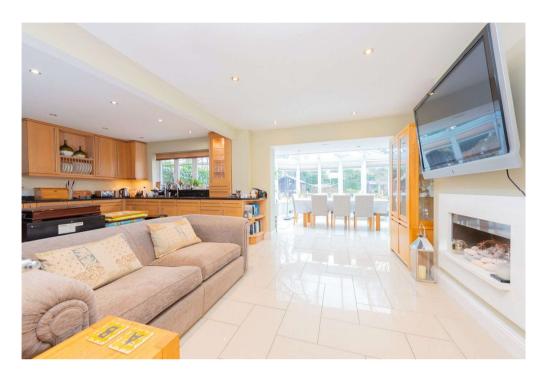

The welcoming reception hall leads through to an 'L' shaped kitchen/dining/family room which is undoubtably the hub of this family home. The kitchen is well appointed with granite work surfaces and a range of quality integrated appliances and is accompanied by a generous utility room. Leading from the kitchen is a 25ft conservatory which also links to the lounge and has views down the garden and across the pool. The lounge has a feature stone fireplace with gas living flame fire and also gives access to the front aspect study which is fitted with a desk unit and cupboards and makes an ideal home office.