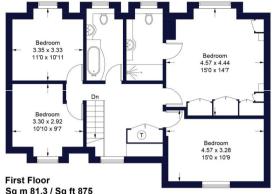

Upstairs are four family bedrooms with a modern family bathroom and en suite to the master bedroom, which also has a range of fitted furniture.

Outside there is a sweeping gravel driveway secured by a five bar gate, providing extensive parking and leading to the double garage with a loft room above.

## Nash Grove Lane Approximate Gross Internal Area Total = 200.2 s

First Floor Sq m 28.6 / Sq ft 308

Ground Floor Sq m 118.9 / Sq ft 1280

Ground Floor Sq m 27.9 / Sq ft 300

Illustration for identification purposes only, measurements are approximate, not to scale. FloorplansUsketch.com © 2024 (ID1039434)