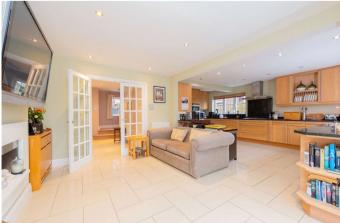

The welcoming reception hall leads through to an 'L' shaped kitchen/dining/family room which is undoubtably the hub of this family home. The kitchen is well appointed with granite work surfaces and a range of quality integrated appliances and is accompanied by a generous utility room. Leading from the kitchen is a 25ft conservatory which also links to the lounge and has views down the garden and across the pool. The lounge has a feature stone fireplace with gas living flame fire and also gives access to the front aspect study which is fitted with a desk unit and cupboards and makes an ideal home office.