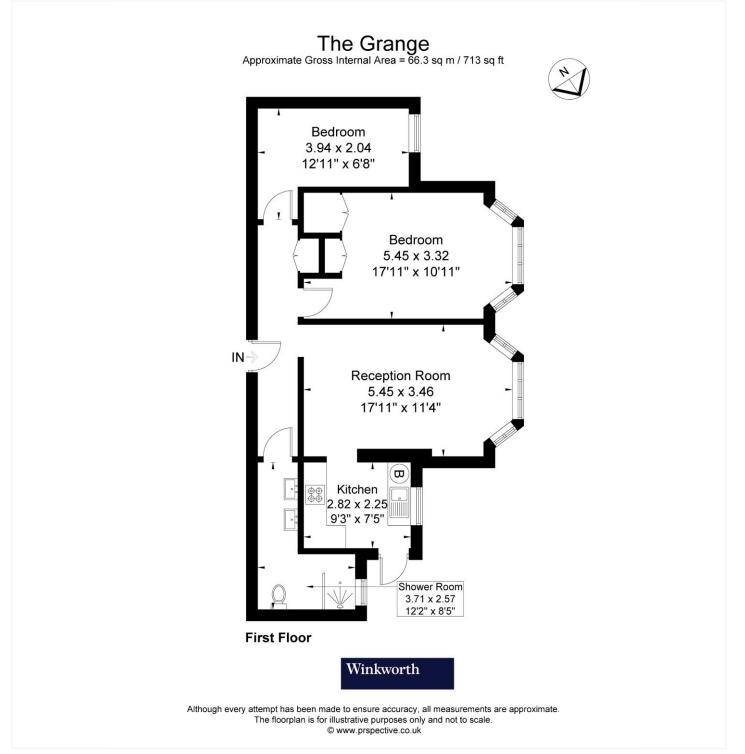

#### **DESCRIPTION:**

A very well-presented purpose-built apartment which has been completely renovated by the current Vendors to offer a comfortable and stylish home whilst retaining much of the original style 1930's Art Deco influence. The first-floor apartment comprises a well-proportioned lounge with a front aspect bay window, a modern fitted kitchen with integral appliances and direct access to a shared balcony/fire escape, the main bedroom is a great size and boasts floor to ceiling built-in wardrobes and the second bedroom is a good double. The bathroom has been re-configured and finished to an exacting standard with his and her basins and a bespoke walk-in shower. Ideally positioned on a pretty, tree lined road, moments from Chiswick High Road with its eclectic choice of eateries and shops. Gunnersbury Train Station and underground (Zone 3) District Line and Northern Line Overground from Richmond to Stratford is minutes away for the smart commuter. Please contact Winkworth, Chiswick for the details of the lease, service charge and ground rent.

#### ACCOMMODATION

Leasehold 99 years 11 months, 2 Bedrooms, 1 Reception Rooms, 1 Bathrooms, Flat/Apartment, First Floor, Communal Gardens, Period, Town/City, Purpose Built, Very Good decoration.

This floorplan is for illustration purposes only and is not to scale. The position and size of doors, windows, appliances and other features are approximate.