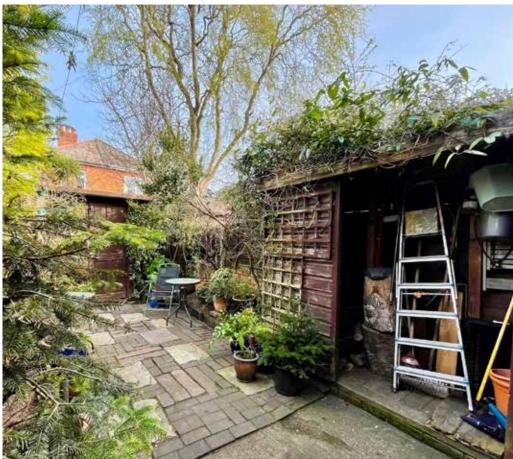

Outside of the property the rear garden is a relaxing and tranquil area in which to relax and the front of the property has a small fenced garden area.

Popular Location | Excellent School Catchments | **Three** Double Bedrooms | Modern Kitchen | open-plan Living Space | Downstairs w/c