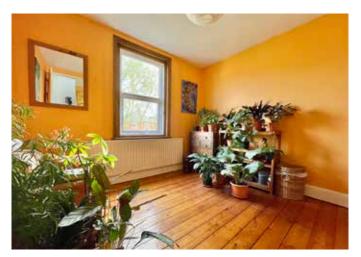

## Three double bedroom, semi-detached home with open plan kitchen / diner Perfectly situated for beautiful local parks and amenities

The property is well presented and provides an array of traditional features including wooden flooring throughout the downstairs and a stunning feature fireplace in the lounge.

The open plan kitchen and diner is incredibly spacious and the kitchen benefits from modern light oak units with a range of built-in appliances. A single door opens onto the picturesque garden. The large lounge boasts wooden flooring and a large bay window with ample space for a range of furniture.