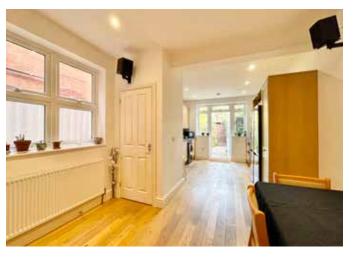

The open plan kitchen and diner is incredibly spacious and the kitchen benefits from modern light oak units with a range of built-in appliances. A single door opens onto the picturesque garden. The large lounge boasts wooden flooring and a large bay window with ample space for a range of furniture.