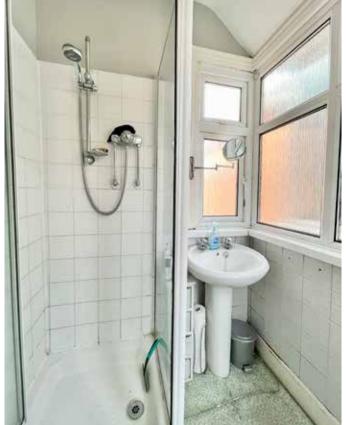

Moving upstairs via the traditional spindle staircase, you have three double bedrooms. Bedroom one to the front of the property is the largest and has a feature fireplace. Bedroom two and three are also double rooms all are serviced by the shower room with w/c and washbasin.