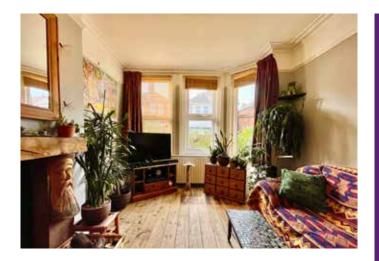

## Three double bedroom, semi-detached home with open plan kitchen / diner Perfectly situated for beautiful local parks and amenities

The property is well presented and provides an array of traditional features including wooden flooring throughout the downstairs and a stunning feature fireplace in the lounge.

The open plan kitchen and diner is incredibly spacious and the kitchen benefits from modern light oak units with a range of built-in appliances. A single door opens onto the picturesque garden. The large lounge boasts wooden flooring and a large bay window with ample space for a range of furniture.