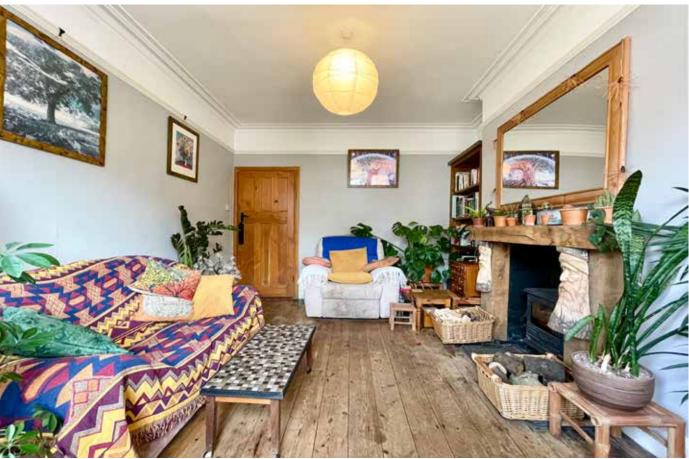

## Three double bedroom, semi-detached home with open plan kitchen / diner Perfectly situated for beautiful local parks and amenities

The property is well presented and provides an array of traditional features including wooden flooring throughout the downstairs and a stunning feature fireplace in the lounge.

The open plan kitchen and diner is incredibly spacious and the kitchen benefits from modern light oak units with a range of built-in appliances. A single door opens onto the picturesque garden. The large lounge boasts wooden flooring and a large bay window with ample space for a range of furniture.