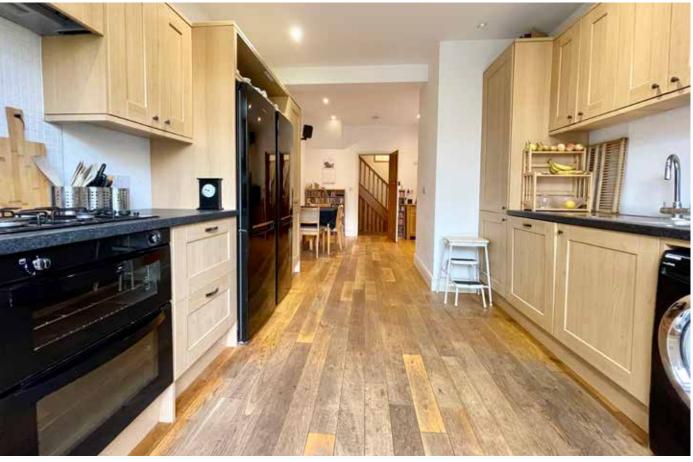

The open plan kitchen and diner is incredibly spacious and the kitchen benefits from modern light oak units with a range of built-in appliances. A single door opens onto the picturesque garden. The large lounge boasts wooden flooring and a large bay window with ample space for a range of furniture.