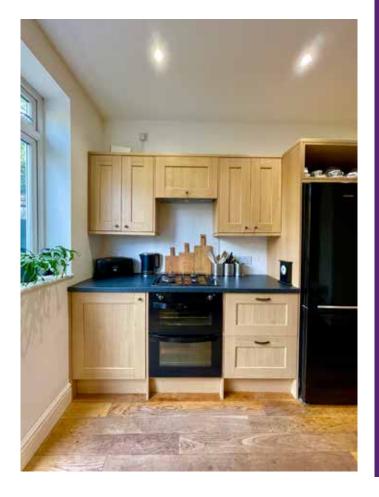

The open plan kitchen and diner is incredibly spacious and the kitchen benefits from modern light oak units with a range of built-in appliances. A single door opens onto the picturesque garden. The large lounge boasts wooden flooring and a large bay window with ample space for a range of furniture.