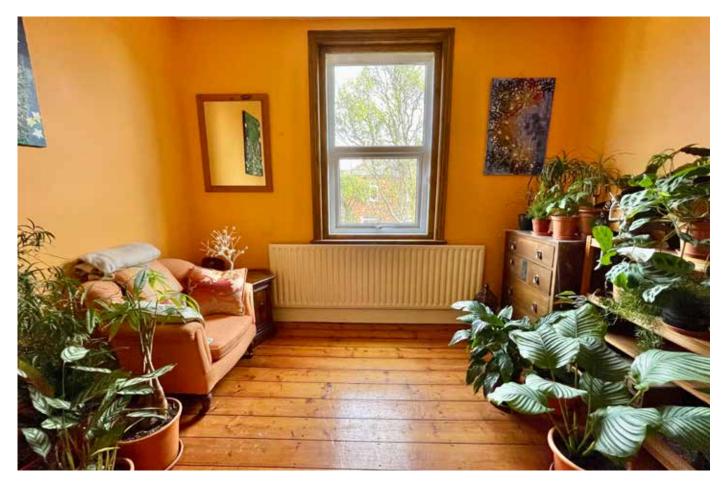

## Three double bedroom, semi-detached home with open plan kitchen / diner Perfectly situated for beautiful local parks and amenities

The property is well presented and provides an array of traditional features including wooden flooring throughout the downstairs and a stunning feature fireplace in the lounge.

The open plan kitchen and diner is incredibly spacious and the kitchen benefits from modern light oak units with a range of built-in appliances. A single door opens onto the picturesque garden. The large lounge boasts wooden flooring and a large bay window with ample space for a range of furniture.