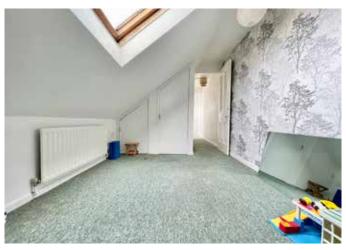

Moving upstairs via the traditional spindle staircase, you have three double bedrooms. Bedroom one to the front of the property is the largest and has a feature fireplace. Bedroom two and three are also double rooms all are serviced by the shower room with w/c and washbasin.