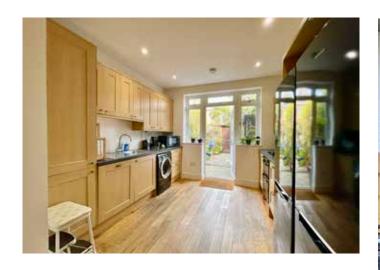

The open plan kitchen and diner is incredibly spacious and the kitchen benefits from modern light oak units with a range of built-in appliances. A single door opens onto the picturesque garden. The large lounge boasts wooden flooring and a large bay window with ample space for a range of furniture.