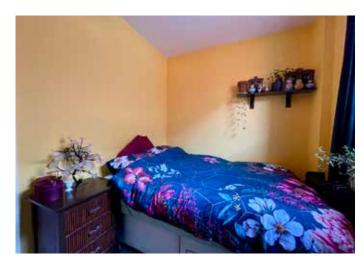

Moving upstairs via the traditional spindle staircase, you have three double bedrooms. Bedroom one to the front of the property is the largest and has a feature fireplace. Bedroom two and three are also double rooms all are serviced by the shower room with w/c and washbasin.