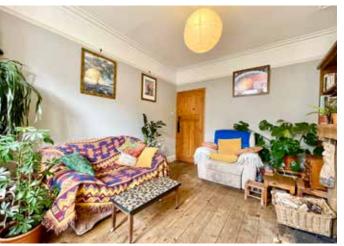

## Three double bedroom, semi-detached home with open plan kitchen / diner Perfectly situated for beautiful local parks and amenities

The property is well presented and provides an array of traditional features including wooden flooring throughout the downstairs and a stunning feature fireplace in the lounge.

The open plan kitchen and diner is incredibly spacious and the kitchen benefits from modern light oak units with a range of built-in appliances. A single door opens onto the picturesque garden. The large lounge boasts wooden flooring and a large bay window with ample space for a range of furniture.