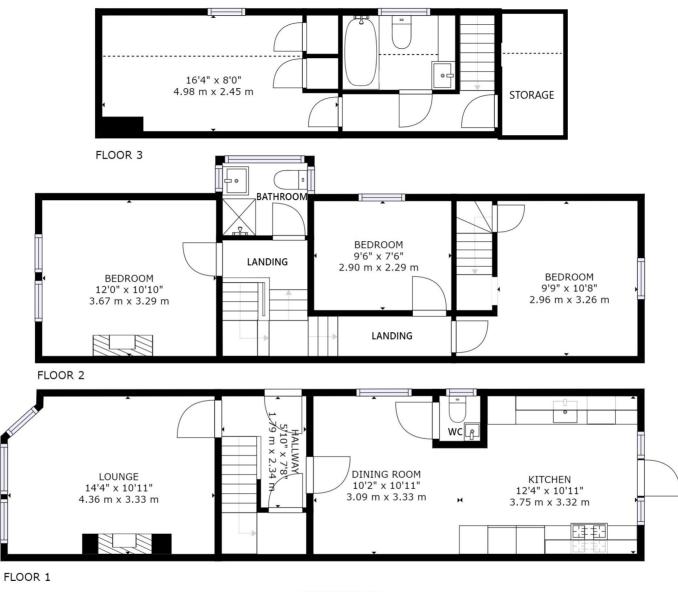

Freehold | EPC: TBC | Council Tax: C

GROSS INTERNAL AREA
FLOOR 1: 470 sq. ft,44 m2, FLOOR 2: 458 sq. ft,43 m2
FLOOR 3: 152 sq. ft,14 m2
TOTAL: 1080 sq. ft,100 m2
SIZES AND DIMENSIONS ARE APPROXIMATE, ACTUAL MAY VARY.