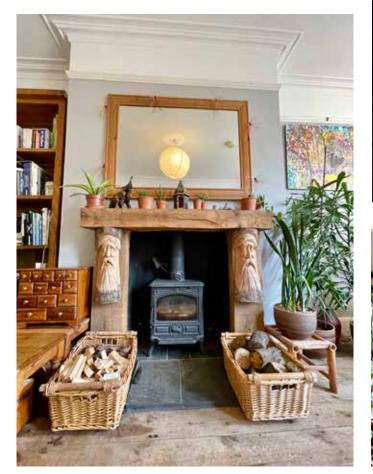

## Three double bedroom, semi-detached home with open plan kitchen / diner Perfectly situated for beautiful local parks and amenities

The property is well presented and provides an array of traditional features including wooden flooring throughout the downstairs and a stunning feature fireplace in the lounge.