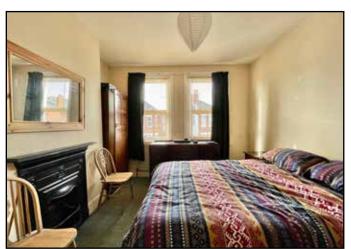

Moving upstairs via the traditional spindle staircase, you have three double bedrooms. Bedroom one to the front of the property is the largest and has a feature fireplace. Bedroom two and three are also double rooms all are serviced by the shower room with w/c and washbasin.