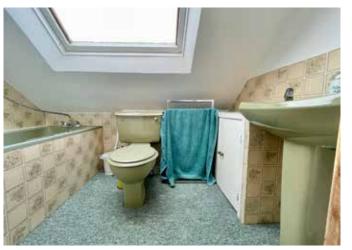

Moving upstairs via the traditional spindle staircase, you have three double bedrooms. Bedroom one to the front of the property is the largest and has a feature fireplace. Bedroom two and three are also double rooms all are serviced by the shower room with w/c and washbasin.