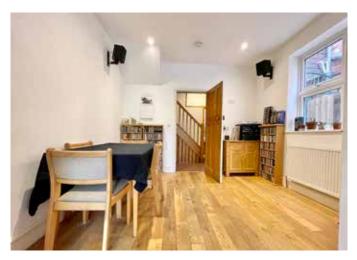

The open plan kitchen and diner is incredibly spacious and the kitchen benefits from modern light oak units with a range of built-in appliances. A single door opens onto the picturesque garden. The large lounge boasts wooden flooring and a large bay window with ample space for a range of furniture.