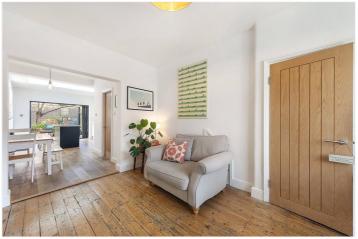

The house comprises a stunning reception room with feature fireplace leading into the spacious dining area. At the rear of the house is an impressive open plan shaker style kitchen with ample storage and quartz worktops. Complimented by a full width sky light and large bi-folding doors opening out onto the stunning landscaped garden. Off the kitchen is a small utility room and separate downstairs cloakroom.