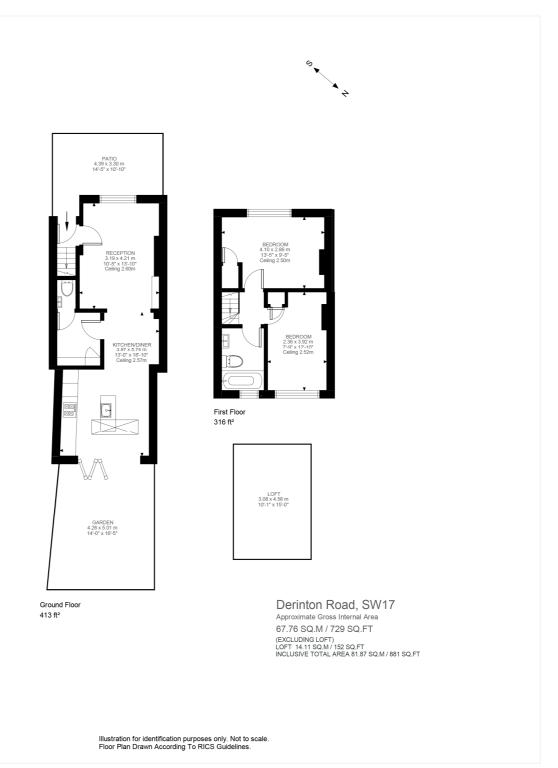

This floorplan is for illustration purposes only and is not to scale. The position and size of doors, windows, appliances and other features are approximate.

Tooting | 020 8767 5221 | tooting@winkworth.co.uk