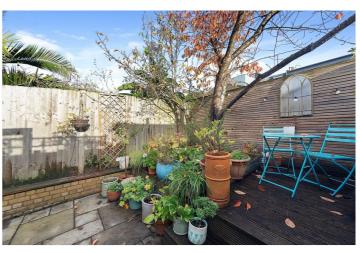

The house comprises a stunning reception room with feature fireplace leading into the spacious dining area. At the rear of the house is an impressive open plan shaker style kitchen with ample storage and quartz worktops. Complimented by a full width sky light and large bi-folding doors opening out onto the stunning landscaped garden. Off the kitchen is a small utility room and separate downstairs cloakroom.