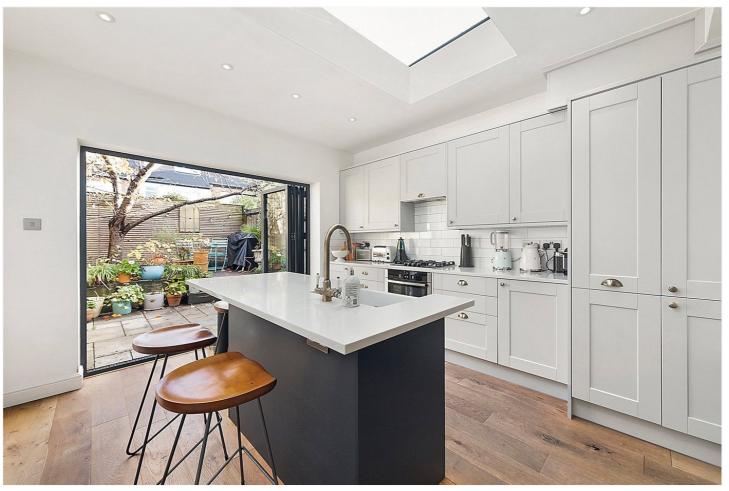

## **DESCRIPTION**

This fabulous family home has been recently renovation by the current owners to the highest standard and whilst retaining many of its original features offers a fabulous balance of modern and period features throughout.

The house comprises a stunning reception room with feature fireplace leading into the spacious dining area. At the rear of the house is an impressive open plan shaker style kitchen with ample storage and quartz worktops. Complimented by a full width sky light and large bi-folding doors opening out onto the stunning landscaped garden. Off the kitchen is a small utility room and separate downstairs cloakroom.