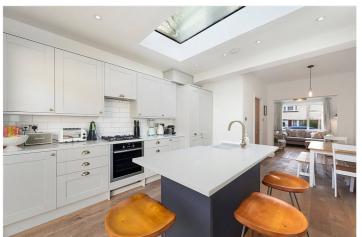

## **DESCRIPTION**

This fabulous family home has been recently renovation by the current owners to the highest standard and whilst retaining many of its original features offers a fabulous balance of modern and period features throughout.

The house comprises a stunning reception room with feature fireplace leading into the spacious dining area. At the rear of the house is an impressive open plan shaker style kitchen with ample storage and quartz worktops. Complimented by a full width sky light and large bi-folding doors opening out onto the stunning landscaped garden. Off the kitchen is a small utility room and separate downstairs cloakroom.