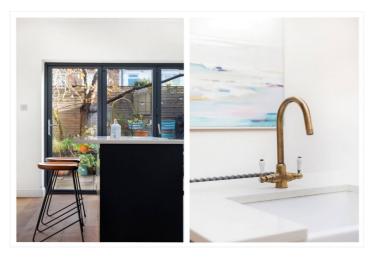

The house comprises a stunning reception room with feature fireplace leading into the spacious dining area. At the rear of the house is an impressive open plan shaker style kitchen with ample storage and quartz worktops. Complimented by a full width sky light and large bi-folding doors opening out onto the stunning landscaped garden. Off the kitchen is a small utility room and separate downstairs cloakroom.