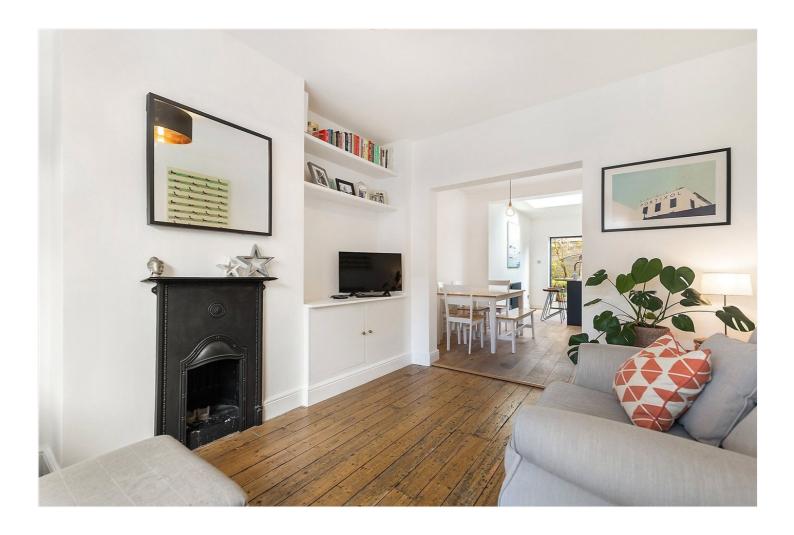

The house comprises a stunning reception room with feature fireplace leading into the spacious dining area. At the rear of the house is an impressive open plan shaker style kitchen with ample storage and quartz worktops. Complimented by a full width sky light and large bi-folding doors opening out onto the stunning landscaped garden. Off the kitchen is a small utility room and separate downstairs cloakroom.

On the first floor there are two well proportioned double bedrooms and beautiful family bathroom.

Derinton Road is extremely well located, within walking distance of both Tooting Bec and Tooting Broadway Tube (Northern Line) and Tooting High Road, providing an array of local amenities. including the hugely popular Tooting Market. St George's Hospital is close by, as is Tooting station that offers trains direct to City Thameslink and London St Pancras.