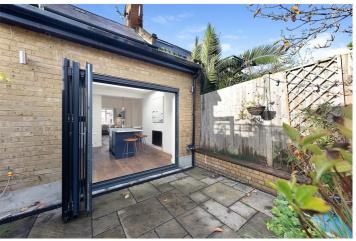

The house comprises a stunning reception room with feature fireplace leading into the spacious dining area. At the rear of the house is an impressive open plan shaker style kitchen with ample storage and quartz worktops. Complimented by a full width sky light and large bi-folding doors opening out onto the stunning landscaped garden. Off the kitchen is a small utility room and separate downstairs cloakroom.