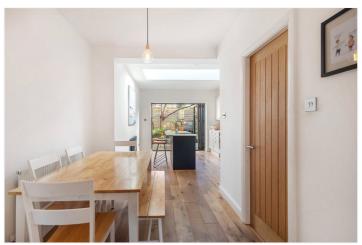

The house comprises a stunning reception room with feature fireplace leading into the spacious dining area. At the rear of the house is an impressive open plan shaker style kitchen with ample storage and quartz worktops. Complimented by a full width sky light and large bi-folding doors opening out onto the stunning landscaped garden. Off the kitchen is a small utility room and separate downstairs cloakroom.