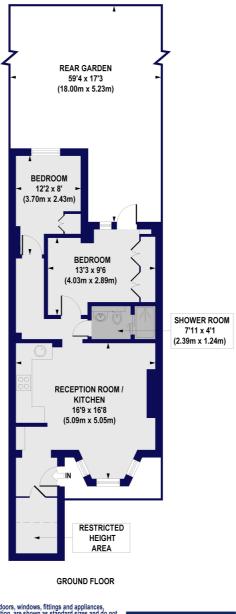

## Aberdeen Road, N5

Approx. Gross Internal Floor Area 622 sq. ft / 57.82 sq. m(Including Restricted Height Area) Approx. Gross Internal Floor Area 587 sq. ft / 54.50 sq. m(Excluding Restricted Height Area)

All measurements of walls, doors, windows, fittings and appliances, including their size and location, are shown as standard sizes and do not constitute any warranty or representation by the seller, their agent or CP Creative. Any intending purchaser must satisfy himself by inspection or otherwise as to the correctness of the information contained in these plans. This plan is for illustrative purposes only and should be used as such by any prospective purchasers.

Winkworth

This floorplan is for illustration purposes only and is not to scale. The position and size of doors, windows, appliances and other features are approximate.

Highbury | 0207 989 7000 | highbury@winkworth.co.uk