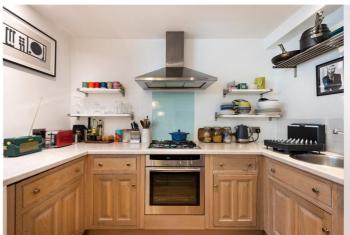

## **DESCRIPTION:**

A superb, two double bedroom, period conversion with its own front door situated in a handsome Victorian Building in Highbury, N5. Presented in good condition throughout, you are welcomed into a wonderfully spacious, open plan living room kitchen including feature fireplace and bay window. Both bedrooms are positioned at the rear of the property, with the master bedroom benefiting from built in wardrobes and access to a fully landscaped, west facing, private back garden. The property is completed with modern shower room and a long lease.