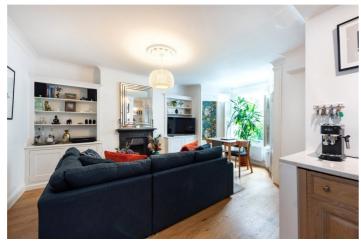

## **DESCRIPTION:**

A superb, two double bedroom, period conversion with its own front door situated in a handsome Victorian Building in Highbury, N5. Presented in good condition throughout, you are welcomed into a wonderfully spacious, open plan living room kitchen including feature fireplace and bay window. Both bedrooms are positioned at the rear of the property, with the master bedroom benefiting from built in wardrobes and access to a fully landscaped, west facing, private back garden. The property is completed with modern shower room and a long lease.