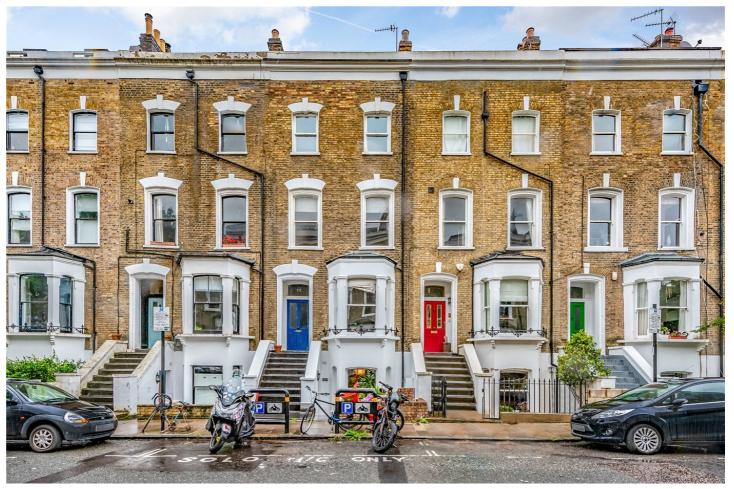

ABERDEEN ROAD, LONDON, N5 **£650,000** SHARE OF FREEHOLD

## A BRIGHT, TWO BEDROOM PERIOD CONVERSION WITH ITS OWN PRIVATE GARDEN IN HIGHBURY.

Highbury | 0207 989 7000 | highbury@winkworth.co.uk

Winkworth

## **DESCRIPTION:**

A superb, two double bedroom, period conversion with its own front door situated in a handsome Victorian Building in Highbury, N5. Presented in good condition throughout, you are welcomed into a wonderfully spacious, open plan living room kitchen including feature fireplace and bay window. Both bedrooms are positioned at the rear of the property, with the master bedroom benefiting from built in wardrobes and access to a fully landscaped, west facing, private back garden. The property is completed with modern shower room and a long lease.

The flat is set at the preferred end of Aberdeen Road, set just off the prestigious Aberdeen Park, on a no through road and is moments from Highbury Fields.

The well renowned Highbury barn offers a selection of independent local shops including Bournes fishmonger, Godfreys butcher, Di Marios Deli alongside various restaurants and tea rooms. Upper Street is only a short distance away and a selection of transport links are on hand for easy access to the City and West End.