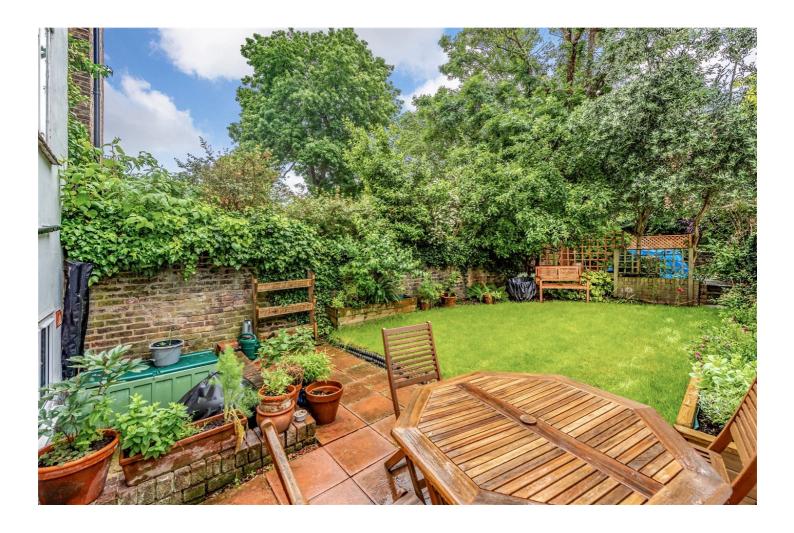

## **DESCRIPTION:**

A superb, two double bedroom, period conversion with its own front door situated in a handsome Victorian Building in Highbury, N5. Presented in good condition throughout, you are welcomed into a wonderfully spacious, open plan living room kitchen including feature fireplace and bay window. Both bedrooms are positioned at the rear of the property, with the master bedroom benefiting from built in wardrobes and access to a fully landscaped, west facing, private back garden. The property is completed with modern shower room and a long lease.