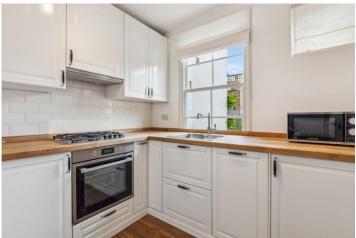

### **SUMMARY:**

This charming apartment has been entirely refurbished and is presented in excellent condition throughout. Situated on the first floor of a wide period conversion, the accommodation extends to 507 sq.ft and comprises; entrance hall, reception/dining room, separate kitchen, two bedrooms and shower/wet room. Facing South to the front, the apartment benefits from an abundance of natural light which floods through the period Sash Windows, while the windows to the rear overlook Colville Mews, a quiet Mews Lane.