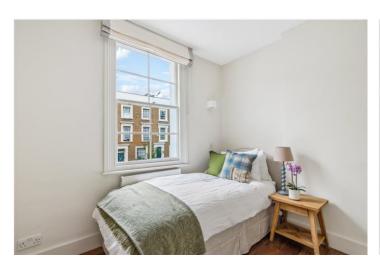

### **SUMMARY:**

This charming apartment has been entirely refurbished and is presented in excellent condition throughout. Situated on the first floor of a wide period conversion, the accommodation extends to 507 sq.ft and comprises; entrance hall, reception/dining room, separate kitchen, two bedrooms and shower/wet room. Facing South to the front, the apartment benefits from an abundance of natural light which floods through the period Sash Windows, while the windows to the rear overlook Colville Mews, a quiet Mews Lane.