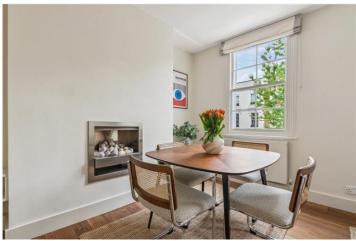

### **SUMMARY:**

This charming apartment has been entirely refurbished and is presented in excellent condition throughout. Situated on the first floor of a wide period conversion, the accommodation extends to 507 sq.ft and comprises; entrance hall, reception/dining room, separate kitchen, two bedrooms and shower/wet room. Facing South to the front, the apartment benefits from an abundance of natural light which floods through the period Sash Windows, while the windows to the rear overlook Colville Mews, a quiet Mews Lane.