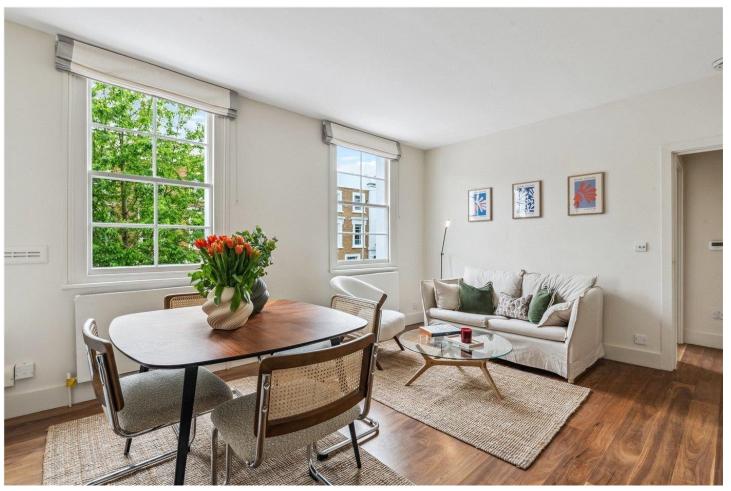

### **SUMMARY:**

This charming apartment has been entirely refurbished and is presented in excellent condition throughout. Situated on the first floor of a wide period conversion, the accommodation extends to 507 sq.ft and comprises; entrance hall, reception/dining room, separate kitchen, two bedrooms and shower/wet room. Facing South to the front, the apartment benefits from an abundance of natural light which floods through the period Sash Windows, while the windows to the rear overlook Colville Mews, a quiet Mews Lane.