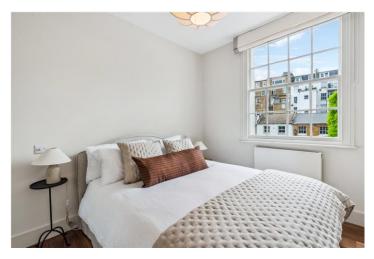

### **SUMMARY:**

This charming apartment has been entirely refurbished and is presented in excellent condition throughout. Situated on the first floor of a wide period conversion, the accommodation extends to 507 sq.ft and comprises; entrance hall, reception/dining room, separate kitchen, two bedrooms and shower/wet room. Facing South to the front, the apartment benefits from an abundance of natural light which floods through the period Sash Windows, while the windows to the rear overlook Colville Mews, a quiet Mews Lane.