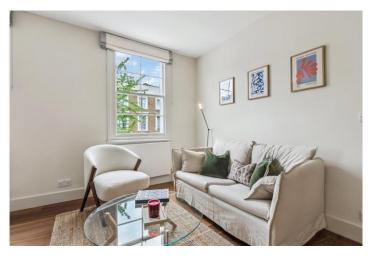

### **SUMMARY:**

This charming apartment has been entirely refurbished and is presented in excellent condition throughout. Situated on the first floor of a wide period conversion, the accommodation extends to 507 sq.ft and comprises; entrance hall, reception/dining room, separate kitchen, two bedrooms and shower/wet room. Facing South to the front, the apartment benefits from an abundance of natural light which floods through the period Sash Windows, while the windows to the rear overlook Colville Mews, a quiet Mews Lane.