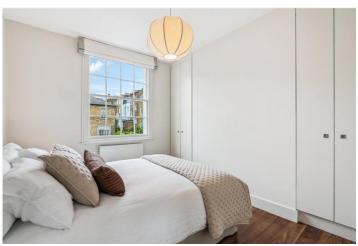

### **SUMMARY:**

This charming apartment has been entirely refurbished and is presented in excellent condition throughout. Situated on the first floor of a wide period conversion, the accommodation extends to 507 sq.ft and comprises; entrance hall, reception/dining room, separate kitchen, two bedrooms and shower/wet room. Facing South to the front, the apartment benefits from an abundance of natural light which floods through the period Sash Windows, while the windows to the rear overlook Colville Mews, a quiet Mews Lane.