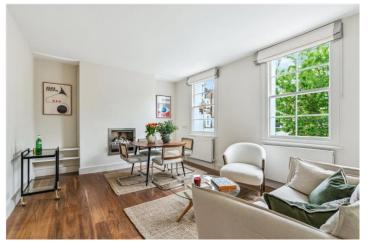

### **SUMMARY:**

This charming apartment has been entirely refurbished and is presented in excellent condition throughout. Situated on the first floor of a wide period conversion, the accommodation extends to 507 sq.ft and comprises; entrance hall, reception/dining room, separate kitchen, two bedrooms and shower/wet room. Facing South to the front, the apartment benefits from an abundance of natural light which floods through the period Sash Windows, while the windows to the rear overlook Colville Mews, a quiet Mews Lane.