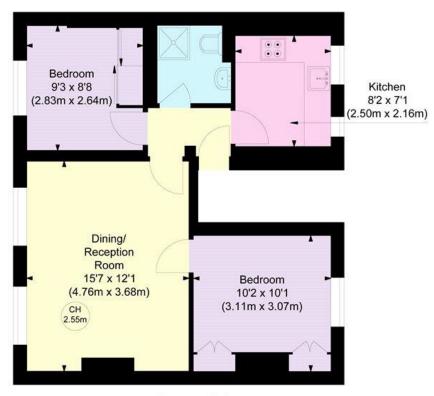

## APPROXIMATE GROSS INTERNAL AREA

507 Ft 2 - 47.14 M 2

COMPLIANT WITH RICS CODE OF MEASURING PRACTICE Floorplan is for illustrative purposes only and is not to scale. Every attempt has been made to ensure the accuracy of the floorplan shown, however all measurements, fixtures, fittings and data shown are an approximate interpretation for illustrative purposes only. Liability for errors, omissions or mis-statement through negligence or otherwise is hereby excluded.

Key:

CH - Ceiling Height

FIRST FLOOR

This floorplan is for illustration purposes only and is not to scale. The position and size of doors, windows, appliances and other features are approximate.

Notting Hill Sales | 0207 727 3227 | nottinghill@winkworth.co.uk 178 Westbourne Grove, London, W11 2RH **Tenure:** Share of Freehold