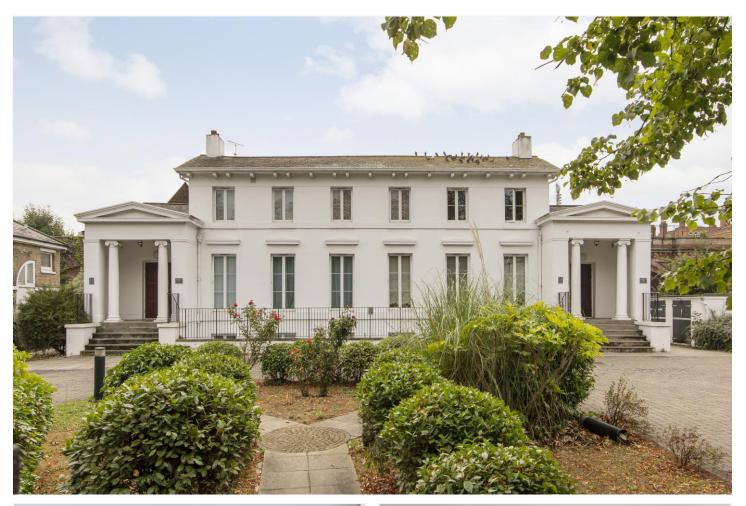

### NORWOOD ROAD, SE24 **£2,000 PER MONTH FURNISHED**

## A SPACIOUS TWO DOUBLE BEDROOM LOWER GROUND FLOOR APARTMENT WITH A PATIO SET WITHIN A STRIKING PERIOD BUILDING IN HERNE HILL

Herne Hill | 0207 501 8950 | hernehill@winkworth.co.uk

#### **DESCRIPTION:**

Available exclusively through Winkworth, we are delighted to present this spacious (in excess of 765 Sq. ft.) apartment with a private L-shaped patio. The accommodation briefly comprises of a good size open-plan kitchen/reception with partially carpeted and tiled flooring, plantation shutters and a fitted kitchen with quartz worktops. Access to a private patio is provided by French doors off the reception and is perfect for summer entertaining. There are two double bedrooms (both with fitted wardrobes) and one with an en-suite shower room. There is also a modern family bathroom and plenty of storage throughout. The apartment benefits from double glazing throughout and the en-suite shower room has been newly refurbished. Westmoreland Lodge is ideally located opposite the lovely Brockwell Park and its iconic Lido and cafe and within easy walking distance of Herne Hill Village shops, bars and eateries, with good transport links from nearby Herne Hill station. The property also benefits from designated off street parking to the front, well-maintained communal arounds, bike storage and an entry phone system for added security. Available now on a furnished basis (taken as seen.