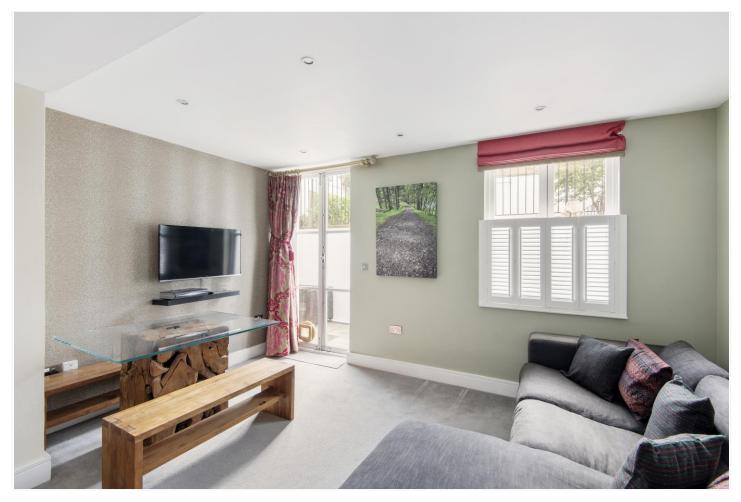

#### **DESCRIPTION:**

Available exclusively through Winkworth, we are delighted to present this spacious (in excess of 765 Sq. ft.) apartment with a private L-shaped patio. The accommodation briefly comprises of a good size open-plan kitchen/reception with partially carpeted and tiled flooring, plantation shutters and a fitted kitchen with quartz worktops. Access to a private patio is provided by French doors off the reception and is perfect for summer entertaining. There are two double bedrooms (both with fitted wardrobes) and one with an en-suite shower room. There is also a modern family bathroom and plenty of storage throughout. The apartment benefits from double glazing throughout and the en-suite shower room has been newly refurbished. Westmoreland Lodge is ideally located opposite the lovely Brockwell Park and its iconic Lido and cafe and within easy walking distance of Herne Hill Village shops, bars and eateries, with good transport links from nearby Herne Hill station. The property also benefits from designated off street parking to the front, well-maintained communal arounds, bike storage and an entry phone system for added security. Available now on a furnished basis (taken as seen.

### AT A GLANCE

- Two Double Bedrooms
- Open-Plan Kitchen/Reception/Diner
- Family Bathroom
- En-suite Shower Room
- Ample Storage
- Private Patio
- Communal Garden
- Designated Off-street Parking
- Furnished (taken as seen)
- Available Now