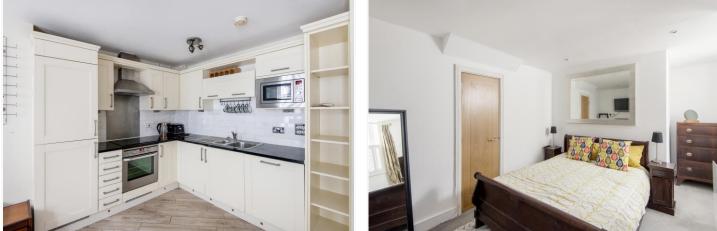

#### **DESCRIPTION:**

Available exclusively through Winkworth, we are delighted to present this spacious (in excess of 765 Sq. ft.) apartment with a private L-shaped patio. The accommodation briefly comprises of a good size open-plan kitchen/reception with partially carpeted and tiled flooring, plantation shutters and a fitted kitchen with quartz worktops. Access to a private patio is provided by French doors off the reception and is perfect for summer entertaining. There are two double bedrooms (both with fitted wardrobes) and one with an en-suite shower room. There is also a modern family bathroom and plenty of storage throughout. The apartment benefits from double glazing throughout and the en-suite shower room has been newly refurbished. Westmoreland Lodge is ideally located opposite the lovely Brockwell Park and its iconic Lido and cafe and within easy walking distance of Herne Hill Village shops, bars and eateries, with good transport links from nearby Herne Hill station. The property also benefits from designated off street parking to the front, well-maintained communal arounds, bike storage and an entry phone system for added security. Available now on a furnished basis (taken as seen.

### AT A GLANCE

- Two Double Bedrooms
- Open-Plan Kitchen/Reception/Diner
- Family Bathroom
- En-suite Shower Room
- Ample Storage
- Private Patio
- Communal Garden
- Designated Off-street Parking
- Furnished (taken as seen)
- Available Now