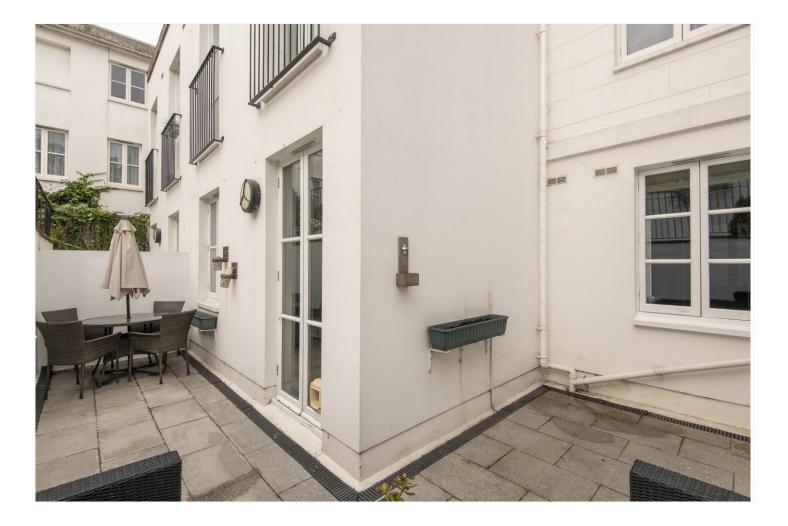

#### **DESCRIPTION:**

Available exclusively through Winkworth, we are delighted to present this spacious (in excess of 765 Sq. ft.) apartment with a private L-shaped patio. The accommodation briefly comprises of a good size open-plan kitchen/reception with partially carpeted and tiled flooring, plantation shutters and a fitted kitchen with quartz worktops. Access to a private patio is provided by French doors off the reception and is perfect for summer entertaining. There are two double bedrooms (both with fitted wardrobes) and one with an en-suite shower room. There is also a modern family bathroom and plenty of storage throughout. The apartment benefits from double glazing throughout and the en-suite shower room has been newly refurbished. Westmoreland Lodge is ideally located opposite the lovely Brockwell Park and its iconic Lido and cafe and within easy walking distance of Herne Hill Village shops, bars and eateries, with good transport links from nearby Herne Hill station. The property also benefits from designated off street parking to the front, well-maintained communal arounds, bike storage and an entry phone system for added security. Available now on a furnished basis (taken as seen.

### AT A GLANCE

- Two Double Bedrooms
- Open-Plan Kitchen/Reception/Diner
- Family Bathroom
- En-suite Shower Room
- Ample Storage
- Private Patio
- Communal Garden
- Designated Off-street Parking
- Furnished (taken as seen)
- Available Now