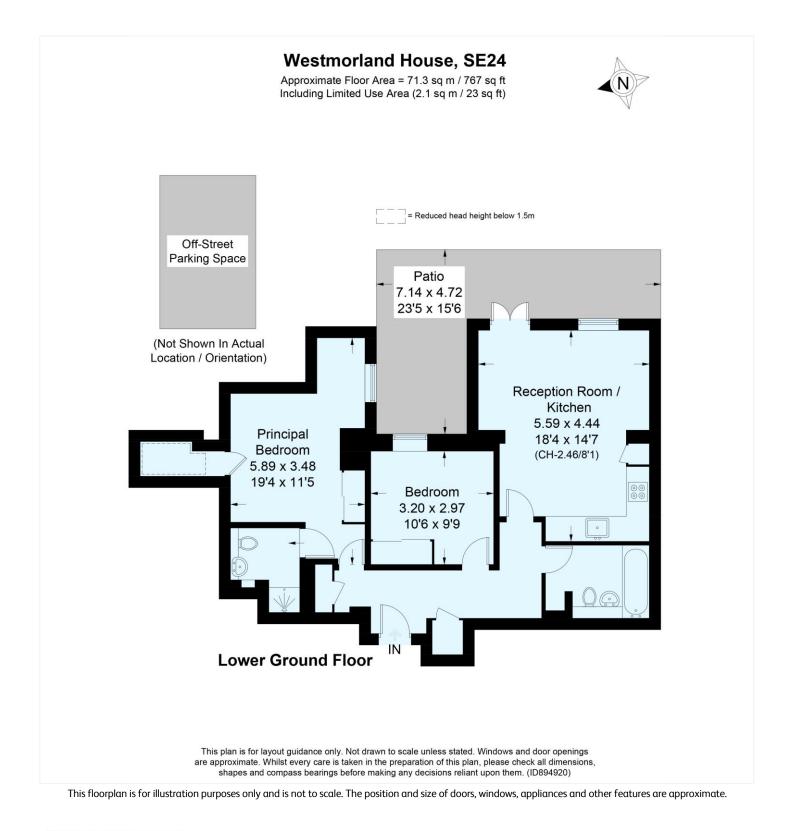

#### **DESCRIPTION:**

Available exclusively through Winkworth, we are delighted to present this spacious (in excess of 765 Sq. ft.) apartment with a private L-shaped patio. The accommodation briefly comprises of a good size open-plan kitchen/reception with partially carpeted and tiled flooring, plantation shutters and a fitted kitchen with quartz worktops. Access to a private patio is provided by French doors off the reception and is perfect for summer entertaining. There are two double bedrooms (both with fitted wardrobes) and one with an en-suite shower room. There is also a modern family bathroom and plenty of storage throughout. The apartment benefits from double glazing throughout and the en-suite shower room has been newly refurbished. Westmoreland Lodge is ideally located opposite the lovely Brockwell Park and its iconic Lido and cafe and within easy walking distance of Herne Hill Village shops, bars and eateries, with good transport links from nearby Herne Hill station. The property also benefits from designated off street parking to the front, well-maintained communal arounds, bike storage and an entry phone system for added security. Available now on a furnished basis (taken as seen.

### AT A GLANCE

- Two Double Bedrooms
- Open-Plan Kitchen/Reception/Diner
- Family Bathroom
- En-suite Shower Room
- Ample Storage
- Private Patio
- Communal Garden
- Designated Off-street Parking
- Furnished (taken as seen)
- Available Now