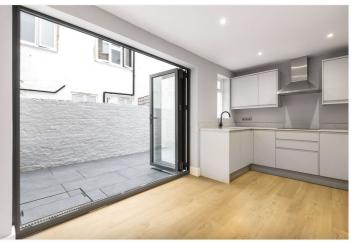

## EDBROOKE ROAD, W9 £575 PER WEEK / £2,491.67 PER MONTH UNFURNISHED

A fully refurbished, large, one bedroom garden flat, ready for immediate occupation with a private entrance forming part of an attractive converted house located in the heart of this fashionable area. The apartment has been finished to a high standard with well-proportioned accommodation and a large, bright, kitchen/family room with glass Louvre doors opening to a private patio. Edbrooke Road is situated within easy reach of local shops, cafes, Paddington Recreation Ground and transport links including buses to Central London, Warwick Avenue Underground (Bakerloo line - 0.7 miles) and Westbourne Park Underground (Hammersmith & City Line - 0.6 miles).

Double Bedroom | Shower Room | Reception Room | Kitchen | Patio

for every step...