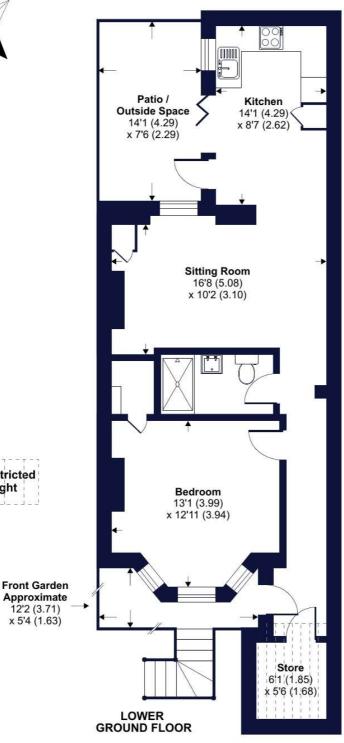

## Edbrooke Road, London, W9

Approximate Area = 612 sq ft / 56.8 sq m Limited Use Area(s) = 40 sq ft / 3.7 sq m

Total = 652 sq ft / 60.5 sq m

Denotes restricted head height

Furnished/Unfurnished: Unfurnished

Council Tax Band: D

Where no figures are shown, we have been unable to ascertain the information. All figures that are shown were correct at the time of printing.

Where no figures are shown, we have been unable to ascertain the information. All figures that are shown were correct at the time of printing.