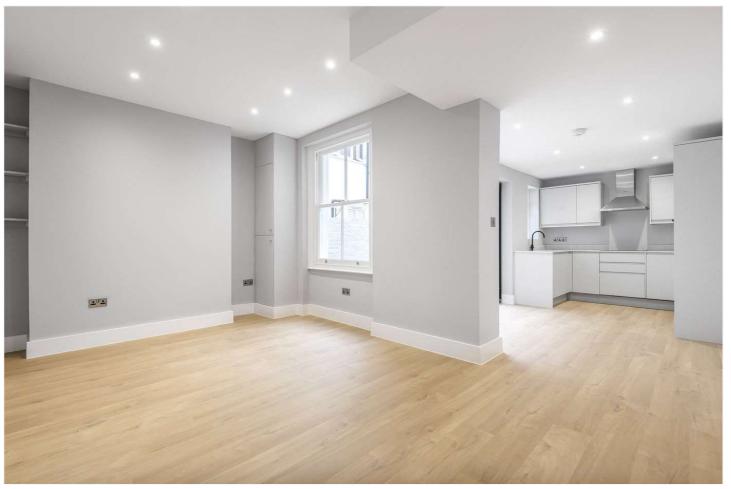

## EDBROOKE ROAD, W9 £575 PER WEEK / £2,491.67 PER MONTH UNFURNISHED

A fully refurbished, large, one bedroom garden flat, ready for immediate occupation with a private entrance forming part of an attractive converted house located in the heart of this fashionable area. The apartment has been finished to a high standard with well-proportioned accommodation and a large, bright, kitchen/family room with glass Louvre doors opening to a private patio. Edbrooke Road is situated within easy reach of local shops, cafes, Paddington Recreation Ground and transport links including buses to Central London, Warwick Avenue Underground (Bakerloo line - 0.7 miles) and Westbourne Park Underground (Hammersmith & City Line - 0.6 miles).

Double Bedroom | Shower Room | Reception Room | Kitchen | Patio

for every step...