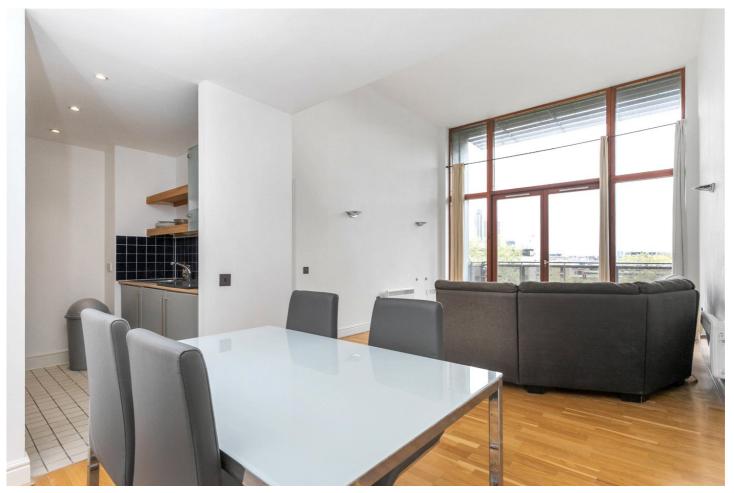

## **DESCRIPTION:**

A well-presented two double bedroom, two-bathroom City apartment located on the 6th floor which forms part of the desirable Aldgate Triangle development. The development boasts 24hr concierge, residents' gym, roof terrace, fob entry, lift access and secure underground parking, with a parking space allocated to this apartment.

The property comprises entrance hall with storage space, family bathroom with three piece suite, fantastic double heighted ceilings in the living room/diner with access to a north facing balcony overlooking the park and offering cityscape views, solid wooden floors and plenty of natural light, the kitchen is semi open plan with built in appliances including fridge, freezer, dishwasher, electric oven and hob, two good sized double bedrooms with an en-suite shower room to the master. All rooms feature windows overlooking the park and city skyline.