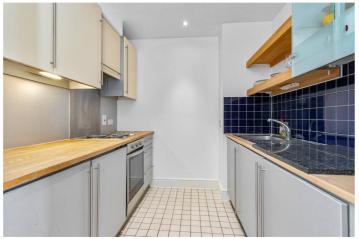

The property comprises entrance hall with storage space, family bathroom with three piece suite, fantastic double heighted ceilings in the living room/diner with access to a north facing balcony overlooking the park and offering cityscape views, solid wooden floors and plenty of natural light, the kitchen is semi open plan with built in appliances including fridge, freezer, dishwasher, electric oven and hob, two good sized double bedrooms with an en-suite shower room to the master. All rooms feature windows overlooking the park and city skyline.