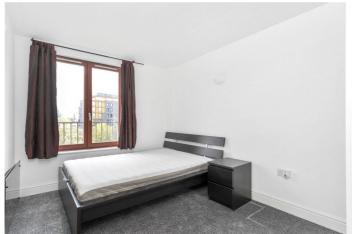

The property comprises entrance hall with storage space, family bathroom with three piece suite, fantastic double heighted ceilings in the living room/diner with access to a north facing balcony overlooking the park and offering cityscape views, solid wooden floors and plenty of natural light, the kitchen is semi open plan with built in appliances including fridge, freezer, dishwasher, electric oven and hob, two good sized double bedrooms with an en-suite shower room to the master. All rooms feature windows overlooking the park and city skyline.