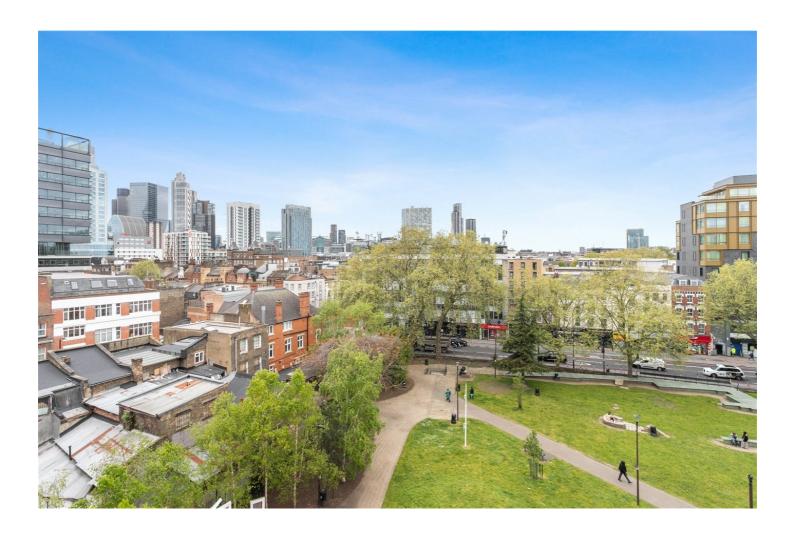

The property comprises entrance hall with storage space, family bathroom with three piece suite, fantastic double heighted ceilings in the living room/diner with access to a north facing balcony overlooking the park and offering cityscape views, solid wooden floors and plenty of natural light, the kitchen is semi open plan with built in appliances including fridge, freezer, dishwasher, electric oven and hob, two good sized double bedrooms with an en-suite shower room to the master. All rooms feature windows overlooking the park and city skyline.

Situated on Adler Street the flat offers numerous transport options with Aldgate, Aldgate East and Whitechapel (Elizabeth Line) and Liverpool Street underground stations are all within easy walking distance giving fantastic access across the City. There is also a wealth of local amenities on your doorstep with Brick Lane and Spitalfields markets offering an array of boutique shops, cafes, bars, and restaurants.