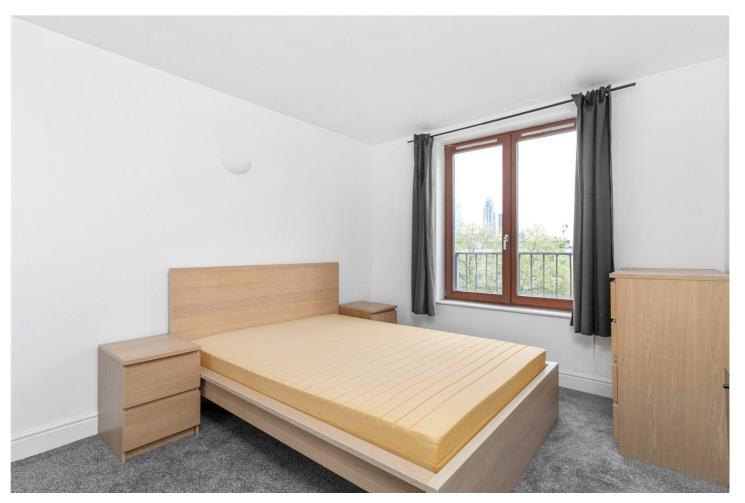

The property comprises entrance hall with storage space, family bathroom with three piece suite, fantastic double heighted ceilings in the living room/diner with access to a north facing balcony overlooking the park and offering cityscape views, solid wooden floors and plenty of natural light, the kitchen is semi open plan with built in appliances including fridge, freezer, dishwasher, electric oven and hob, two good sized double bedrooms with an en-suite shower room to the master. All rooms feature windows overlooking the park and city skyline.