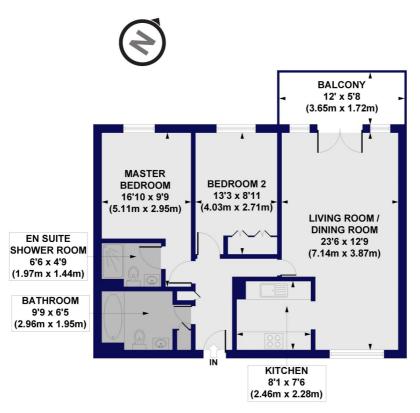

## Naylor Building East, Adler Street, E1 Approx. Gross Internal Floor Area 764 sq. ft / 70.95 sq. m

SIXTH FLOOR

All measurements of walls, doors, windows, fittings and appliances, including their size and location, are shown as standard sizes and do not constitute any warranty or representation by the seller, their agent or CP Creative. Any intending purchaser must satisfy himself by inspection or otherwise as to the correctness of the information contained in these plans. This plan is for illustrative purposes only and should be used as such by any prospective purchasers.

Winkworth

This floorplan is for illustration purposes only and is not to scale. The position and size of doors, windows, appliances and other features are approximate.

Shoreditch | 020 7749 7650 | shoreditch@winkworth.co.uk