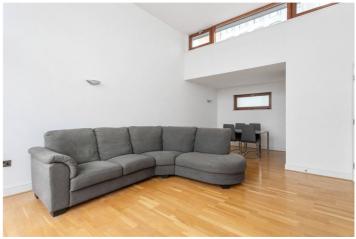

The property comprises entrance hall with storage space, family bathroom with three piece suite, fantastic double heighted ceilings in the living room/diner with access to a north facing balcony overlooking the park and offering cityscape views, solid wooden floors and plenty of natural light, the kitchen is semi open plan with built in appliances including fridge, freezer, dishwasher, electric oven and hob, two good sized double bedrooms with an en-suite shower room to the master. All rooms feature windows overlooking the park and city skyline.