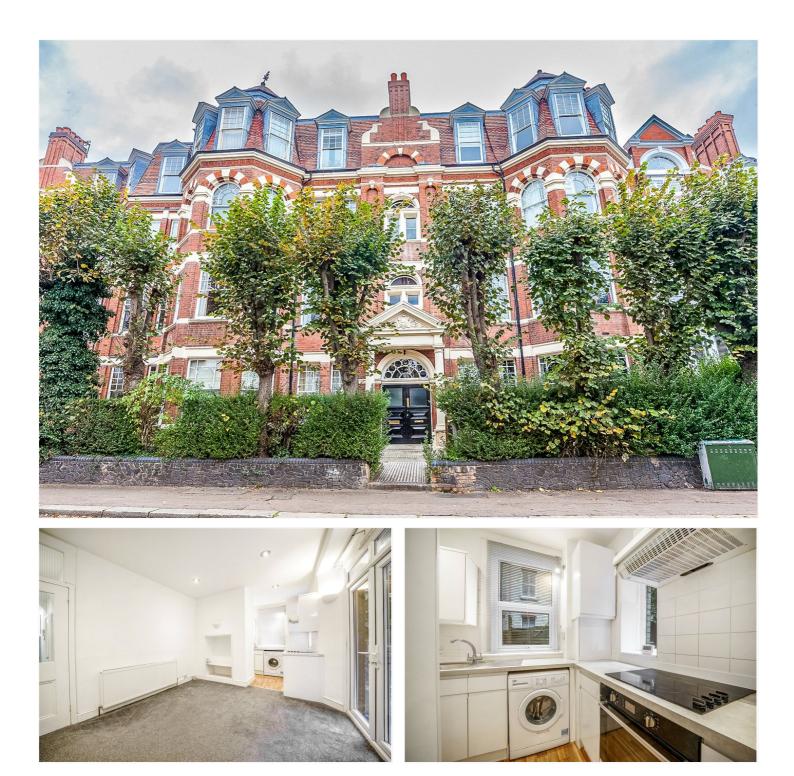

LINDEN MANSIONS, HORNSEY LANE N6 £360,000 LEASEHOLD

# A CHAIN-FREE ONE BEDROOM GROUND FLOOR FLAT WITH DIRECT ACCESS TO A PRIVATE REAR GARDEN.

Highgate | 020 8341 1988 | highgate@winkworth.co.uk

#### **DESCRIPTION:**

The property occupies a peaceful ground floor, rear position within this grand, period mansion building. It is presented in good decorative condition and comprises 427 sq. ft. accommodation and includes a reception room with French doors directly onto the private section of the rear garden. The property is located toward the Highgate Hill end of Hornsey Lane, within a quarter of a mile of Highgate Village, Waterlow Park and Archway Tube Station.