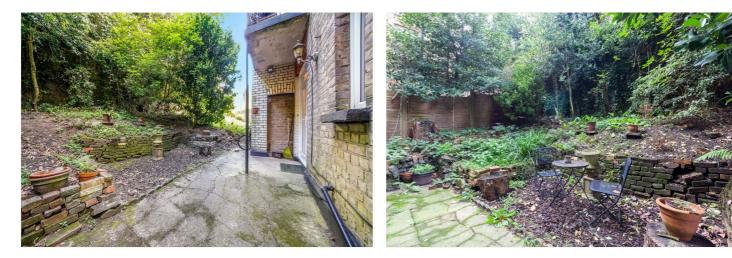

#### **DESCRIPTION:**

The property occupies a peaceful ground floor, rear position within this grand, period mansion building. It is presented in good decorative condition and comprises 427 sq. ft. accommodation and includes a reception room with French doors directly onto the private section of the rear garden. The property is located toward the Highgate Hill end of Hornsey Lane, within a quarter of a mile of Highgate Village, Waterlow Park and Archway Tube Station.