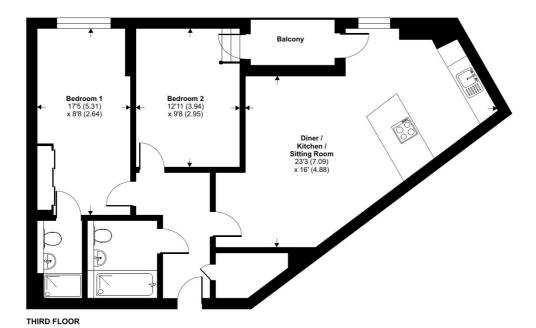

## Little Thames Walk, London, SE8

Approximate Area = 816 sq ft / 75.8 sq m
For identification only - Not to scale

Î

Floor plan produced in accordance with RICS Property Measurement 2nd Edition, Incorporating International Property Measurement Standards (IPMS2 Residential). © nichecom 2025. Produced for Winkworth. REF: 1316383

Winkworth

This floorplan is for illustration purposes only and is not to scale. The position and size of doors, windows, appliances and other features are approximate.

Greenwich | 02030533033 | greenwich@winkworth.co.uk