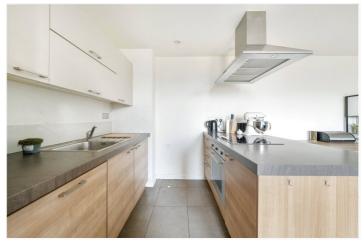

In excellent order throughout, the accommodation comprises a large and bright 23ft reception room, with a super open plan kitchen with fitted white goods. This room then leads onto a covered balcony with pleasant views. There are two double bedrooms, with the master room having fitted wardrobes and an ensuite. There is also a family bathroom. The flat benefits from ample storage and a 24 hour concierge on site. The centre of the building also features a beautiful atrium, which offers great communal space. It's also worth mentioning that the service charge includes heating and hot water.