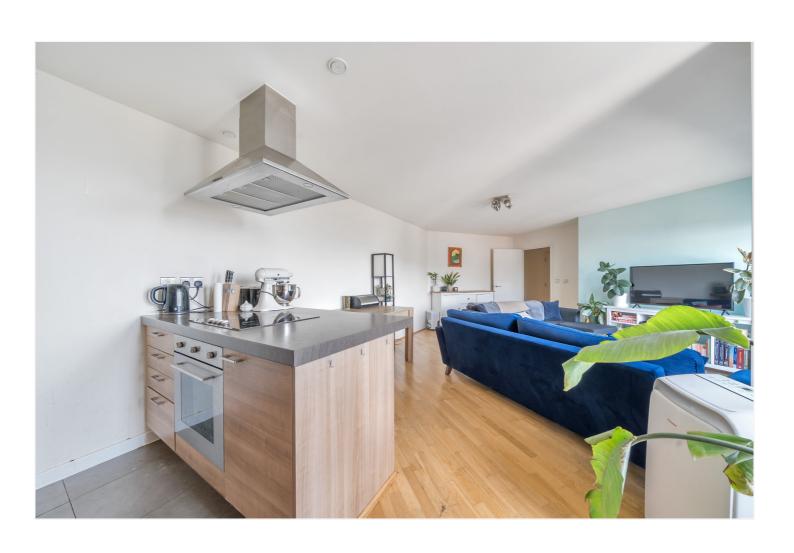

In excellent order throughout, the accommodation comprises a large and bright 23ft reception room, with a super open plan kitchen with fitted white goods. This room then leads onto a covered balcony with pleasant views. There are two double bedrooms, with the master room having fitted wardrobes and an ensuite. There is also a family bathroom. The flat benefits from ample storage and a 24 hour concierge on site. The centre of the building also features a beautiful atrium, which offers great communal space. It's also worth mentioning that the service charge includes heating and hot water.

## AT A GLANCE

- two bedroom apartment
- beautiful condition
- 3rd floor (with lift)
- secure parking space
- circa 816 sq ft
- two bathrooms
- bright kitchen diner
- modern development
- close to river walk
- short walk to town centre
- no chain