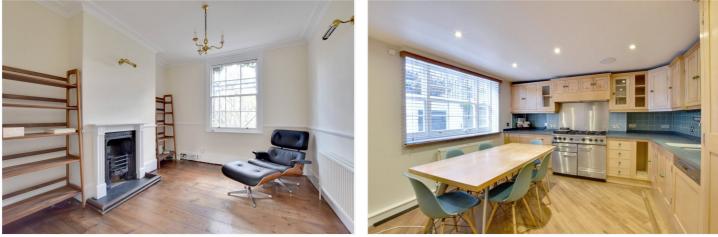

Built in the 1830's and in fine order throughout the property has a large and fully fitted kitchen on the lower level, along with a good sized bathroom, which includes a rolltop bath and shower cubicle. On this level there is also a utility area under the stairs. On the entrance level there are two reception rooms, interlinked with French doors. These rooms also benefit from hard wood flooring and two cast iron fireplaces. Upstairs there are three double bedrooms and lots of eaves storage. To the rear is an east facing, landscaped, garden.