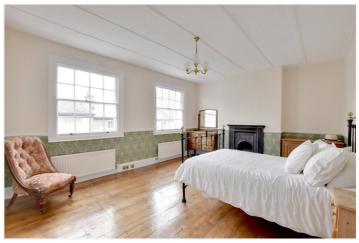

Built in the 1830's and in fine order throughout the property has a large and fully fitted kitchen on the lower level, along with a good sized bathroom, which includes a rolltop bath and shower cubicle. On this level there is also a utility area under the stairs. On the entrance level there are two reception rooms, interlinked with French doors. These rooms also benefit from hard wood flooring and two cast iron fireplaces. Upstairs there are three double bedrooms and lots of eaves storage. To the rear is an east facing, landscaped, garden.

## **AT A GLANCE**

- superb family home
- Grade II listed
- three bedrooms
- four storey
- two reception rooms
- west facing garden
- newly decorated
- built 1837
- circa 1348 sq ft
- perfect location
- quiet road