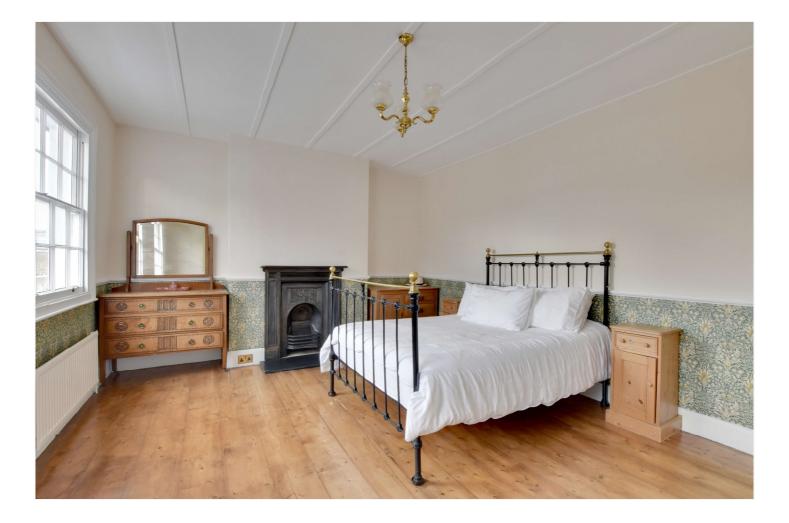

Built in the 1830's and in fine order throughout the property has a large and fully fitted kitchen on the lower level, along with a good sized bathroom, which includes a rolltop bath and shower cubicle. On this level there is also a utility area under the stairs. On the entrance level there are two reception rooms, interlinked with French doors. These rooms also benefit from hard wood flooring and two cast iron fireplaces. Upstairs there are three double bedrooms and lots of eaves storage. To the rear is an east facing, landscaped, garden.

## **AT A GLANCE**

- superb family home
- Grade II listed
- three bedrooms
- four storey
- two reception rooms
- west facing garden
- newly decorated
- built 1837
- circa 1348 sq ft
- perfect location
- quiet road