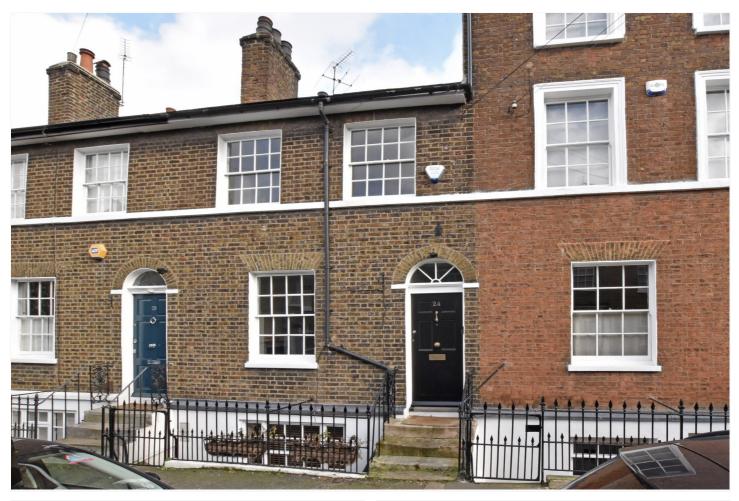

# PRIOR STREET, GREENWICH, LONDON, SE10 GUIDE PRICE £1,200,000-£1,250,000 FREEHOLD

A BEAUTIFULLY PRESENTED AND NEWLY DECORATED, THREE BEDROOM, GRADE II LISTED TERRACED HOUSE THAT COMPRISES OF FOUR FLOORS AND MEASURES CIRCA 1348 SQUARE FOOT. SET ON THIS WONDERFULLY QUIET AND PRETTY ROAD IN WEST GREENWICH, JUST MOMENTS FROM THE TOWN CENTRE.

#### **DESCRIPTION:**

GUIDE PRICE £1,200,000-£1,250,000. A beautifully presented and newly decorated, three bedroom, Grade II listed terraced house that comprises of four floors and measures circa 1348 square foot. Set on this wonderfully quiet and pretty road in West Greenwich, just moments from the town centre.

As mentioned, Prior Street is a stunning road that is quietly nestled in amongst the best roads in West Greenwich. The town centre is close by and offers a wide selection of shops and restaurants, along with Greenwich market, mainline rail, DLR and Riverboat service. The Royal Park with its Observatory is also withing a 5-7 minute walk. The property comes chain free. Your earliest viewing is recommended.