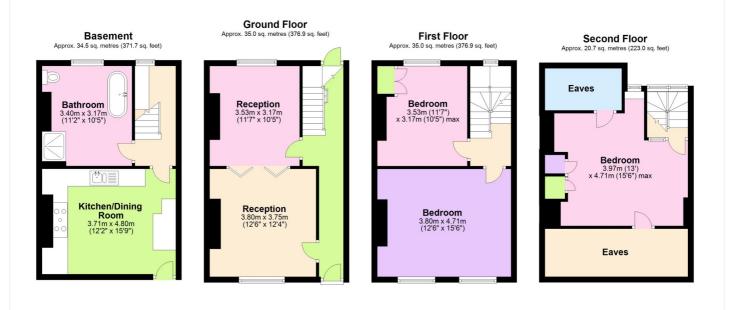

Total area: approx. 125.3 sq. metres (1348.5 sq. feet)

This floorplan is for illustration purposes only and is not to scale. The position and size of doors, windows, appliances and other features are approximate.