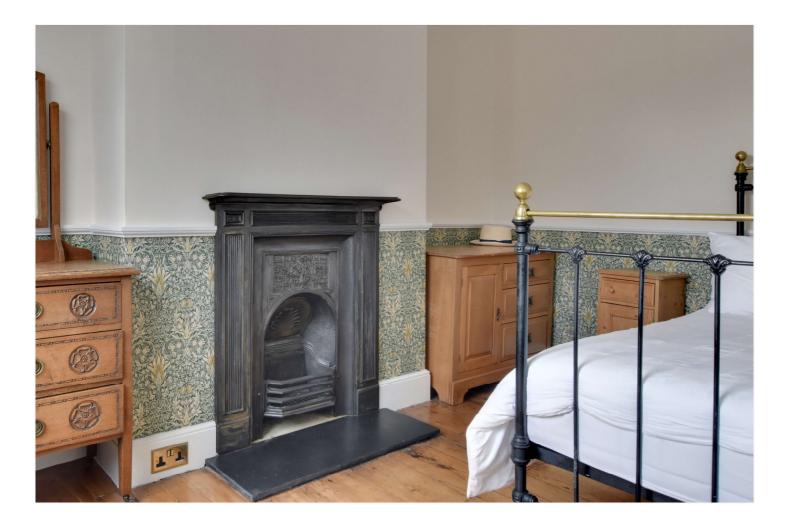

Built in the 1830's and in fine order throughout the property has a large and fully fitted kitchen on the lower level, along with a good sized bathroom, which includes a rolltop bath and shower cubicle. On this level there is also a utility area under the stairs. On the entrance level there are two reception rooms, interlinked with French doors. These rooms also benefit from hard wood flooring and two cast iron fireplaces. Upstairs there are three double bedrooms and lots of eaves storage. To the rear is an east facing, landscaped, garden.