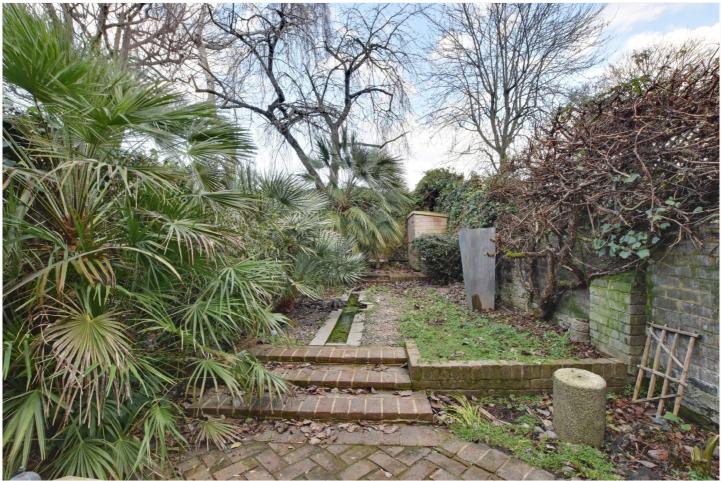

Built in the 1830's and in fine order throughout the property has a large and fully fitted kitchen on the lower level, along with a good sized bathroom, which includes a rolltop bath and shower cubicle. On this level there is also a utility area under the stairs. On the entrance level there are two reception rooms, interlinked with French doors. These rooms also benefit from hard wood flooring and two cast iron fireplaces. Upstairs there are three double bedrooms and lots of eaves storage. To the rear is an east facing, landscaped, garden.