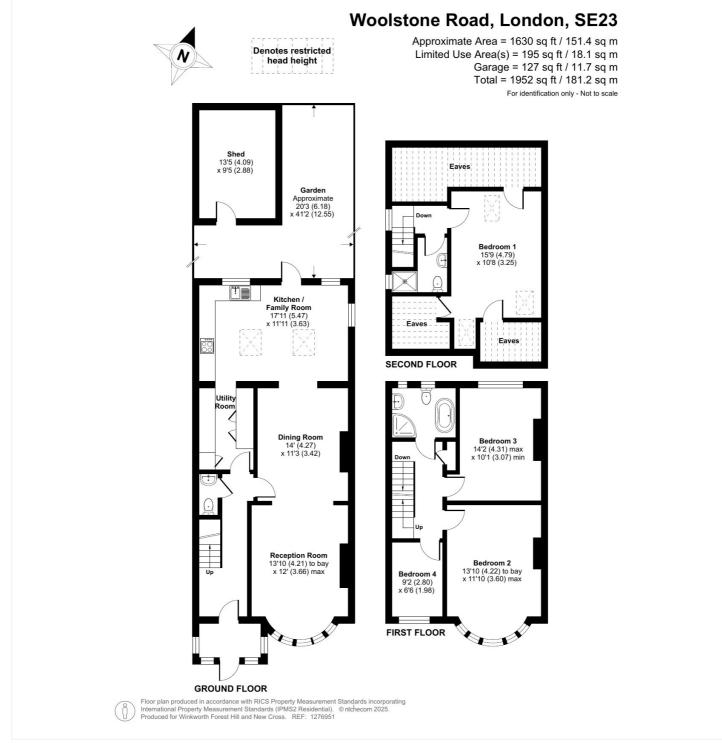

## **DESCRIPTION:**

Attractive 1930s family home offering four bedrooms, a spacious 18ft kitchen/diner, and off-street parking for two cars. Conveniently located for local shops and transport links, this well-maintained property combines period charm with modern living.

This floorplan is for illustration purposes only and is not to scale. The position and size of doors, windows, appliances and other features are approximate.