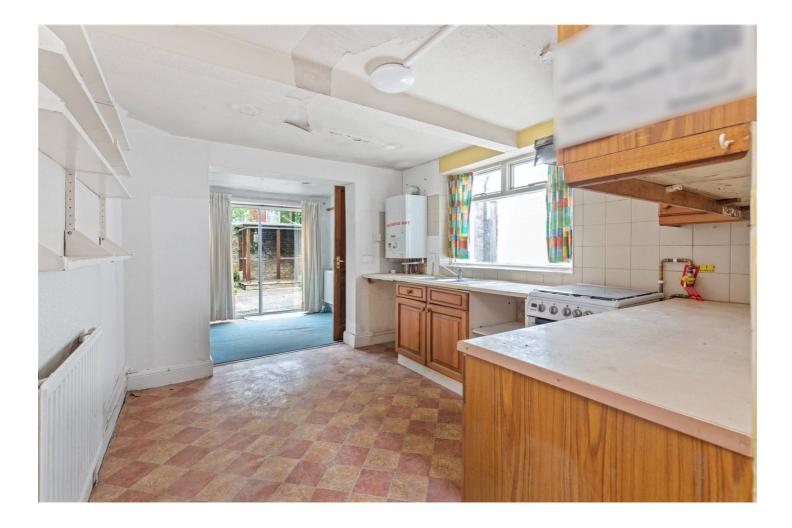

#### **DESCRIPTION:**

A spacious, two double bedroom apartment set on the ground floor of this handsome, Victorian building in N4. Standing at 976 sqft including the cellar, the property is in need of modernisation and offers potential to extend STPP. Current accommodation comprises of an open plan living room/kitchen with sliding door leading out to a very good sized, private garden. Accessed via the garden is a cleverly designed, conveniently positioned utility area. Both bedrooms are genuine doubles, the master benefiting from a feature fireplace and the second bedroom including built in storage. A sizeable cellar completes the property along with a further courtyard.