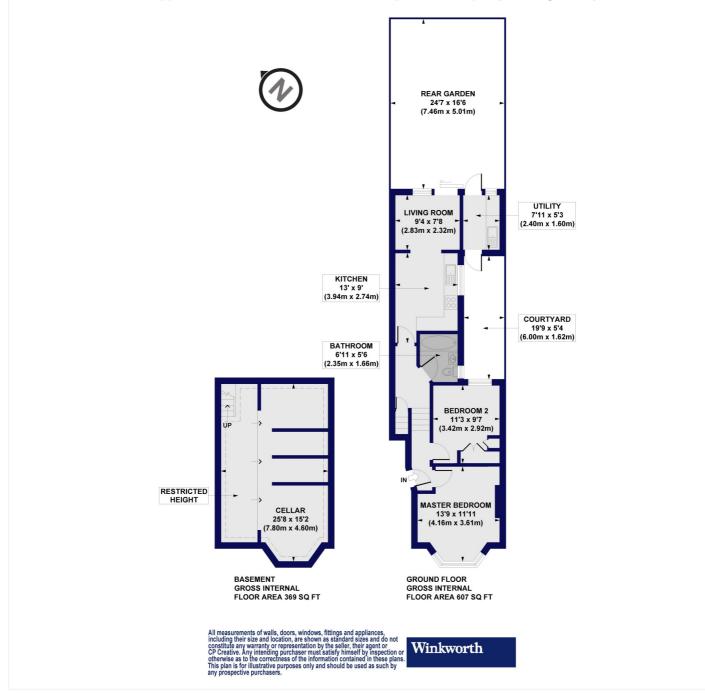

### Plimsoll Road, N4 Approx. Gross Internal Floor Area 976 sq. ft / 90.73 sq. m (Incuding Cellar)

This floorplan is for illustration purposes only and is not to scale. The position and size of doors, windows, appliances and other features are approximate.