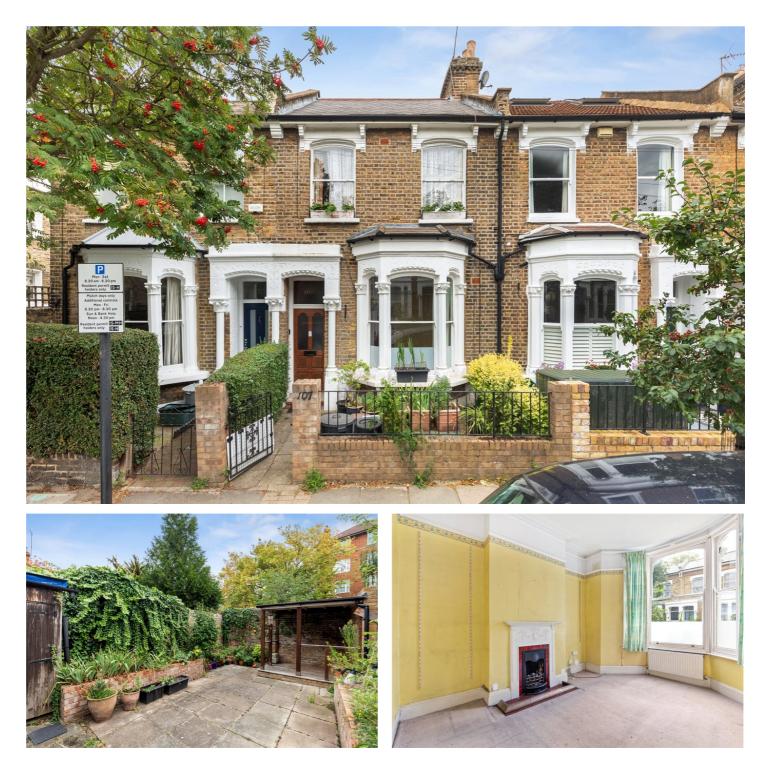

## IN NEED OF UPDATING IS THIS SPACIOUS, 2 BEDROOM, GROUND FLOOR FLAT WITH PRIVATE GARDEN.

Highbury | 0207 989 7000 | highbury@winkworth.co.uk

#### **DESCRIPTION:**

A spacious, two double bedroom apartment set on the ground floor of this handsome, Victorian building in N4. Standing at 976 sqft including the cellar, the property is in need of modernisation and offers potential to extend STPP. Current accommodation comprises of an open plan living room/kitchen with sliding door leading out to a very good sized, private garden. Accessed via the garden is a cleverly designed, conveniently positioned utility area. Both bedrooms are genuine doubles, the master benefiting from a feature fireplace and the second bedroom including built in storage. A sizeable cellar completes the property along with a further courtyard.