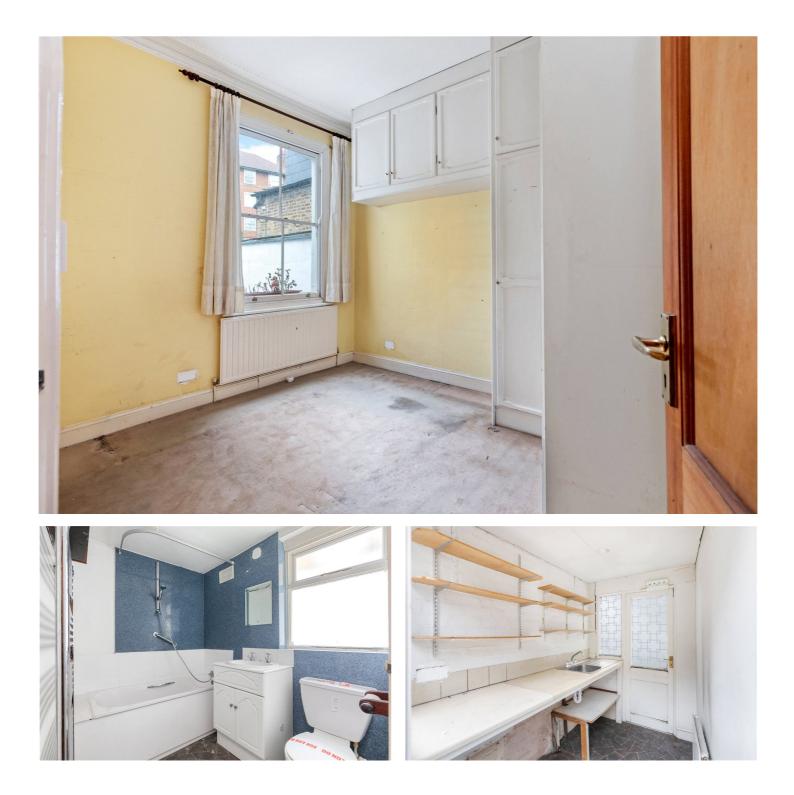

#### **DESCRIPTION:**

A spacious, two double bedroom apartment set on the ground floor of this handsome, Victorian building in N4. Standing at 976 sqft including the cellar, the property is in need of modernisation and offers potential to extend STPP. Current accommodation comprises of an open plan living room/kitchen with sliding door leading out to a very good sized, private garden. Accessed via the garden is a cleverly designed, conveniently positioned utility area. Both bedrooms are genuine doubles, the master benefiting from a feature fireplace and the second bedroom including built in storage. A sizeable cellar completes the property along with a further courtyard.