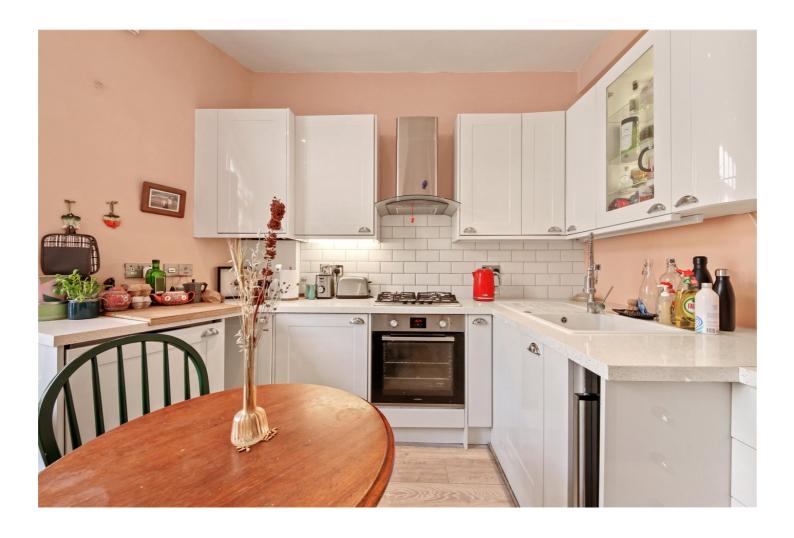

## **DESCRIPTION:**

A unique one-bedroom apartment, with high ceilings throughout, offers ample space in its semi open plan kitchen living room. The flat is bright with unique French windows opening to a Juliette balcony and a bright living room providing you with sun all day. Further benefits include stunning art deco features and windows in the hallway offering a bright spacious feel throughout.