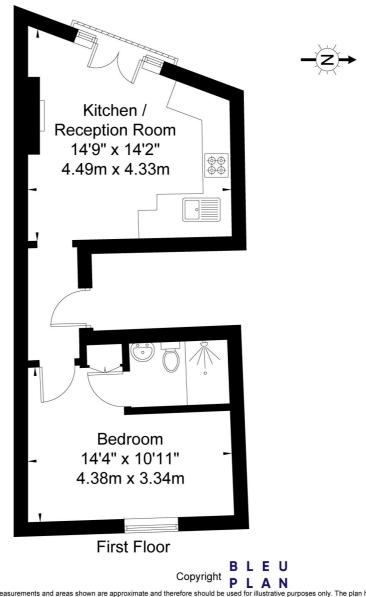

## **Clarence Road E5 8DY**

Approx Gross Internal Area = 34.8 sq m / 374 sq ft

The Floor plan is not to scale and measurements and areas shown are approximate and therefore should be used for illustrative purposes only. The plan has been prepared in accordance with the RICS code of Measuring Practice and whilst we have confidence in the information produced it must not be relied on.

If there is any aspect of particular importance, you should carry out or commission your own inspection of the property.

Copyright @ BLEUPLAN

This floorplan is for illustration purposes only and is not to scale. The position and size of doors, windows, appliances and other features are approximate.