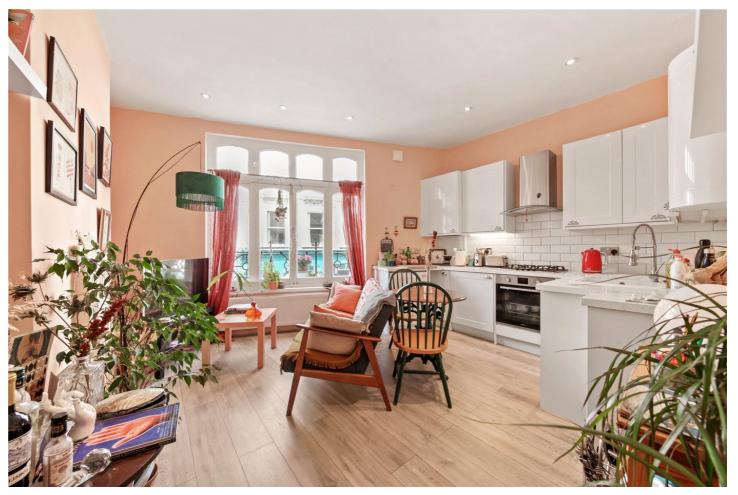

## **DESCRIPTION:**

A unique one-bedroom apartment, with high ceilings throughout, offers ample space in its semi open plan kitchen living room. The flat is bright with unique French windows opening to a Juliette balcony and a bright living room providing you with sun all day. Further benefits include stunning art deco features and windows in the hallway offering a bright spacious feel throughout.

The location is perfect with Hackney Downs Park situated less than five minutes' walk from your front door with its open green spaces and it is home to basketball courts, football pitches, a children's play area and bowling green. Hackney Central station is only a ten-minute walk and will get you straight to Stratford in ~10 minutes, for a wealth of underground and overground connections, as well as the Westfield Stratford City shopping centre. Also close by you have the plentiful restaurants, bars and nightspots of Mare Street, including the renowned Hackney Empire.