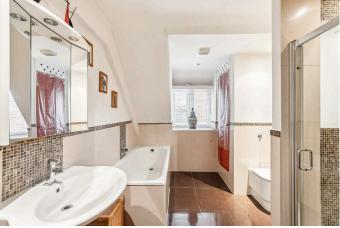

## **TOOTING BEC GARDENS, SW16**

Presented in good order and offering 1,126 sq. Ft. of living space, this bright two-bedroom apartment is set in a grand Victorian Semi by Tooting Bec Common and Lido.

Available exclusively through Winkworth, we're pleased to introduce this bright and spacious top-floor (second-floor) apartment for sale. Nestled within an attractive late Victorian semi-detached house near Tooting Bec Common, the layout comprises an entrance hall guiding you upstairs to the second floor. On this level, you'll find a spacious hallway with a storage cupboard, a generously sized reception room with wood flooring, and a large window. A separate fitted galley kitchen offers abundant worktop space and fitted wall and base cabinets. The two double bedrooms both feature ample windows and fitted storage cupboards. The full-size bathroom includes a bathtub, a shower enclosure, a wash hand basin, and a WC.