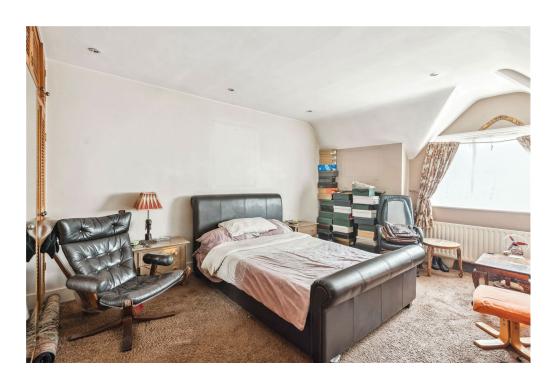

## **TOOTING BEC GARDENS, SW16**

Presented in good order and offering 1,126 sq. Ft. of living space, this bright two-bedroom apartment is set in a grand Victorian Semi by Tooting Bec Common and Lido.

Available exclusively through Winkworth, we're pleased to introduce this bright and spacious top-floor (second-floor) apartment for sale. Nestled within an attractive late Victorian semi-detached house near Tooting Bec Common, the layout comprises an entrance hall guiding you upstairs to the second floor. On this level, you'll find a spacious hallway with a storage cupboard, a generously sized reception room with wood flooring, and a large window. A separate fitted galley kitchen offers abundant worktop space and fitted wall and base cabinets. The two double bedrooms both feature ample windows and fitted storage cupboards. The full-size bathroom includes a bathtub, a shower enclosure, a wash hand basin, and a WC.