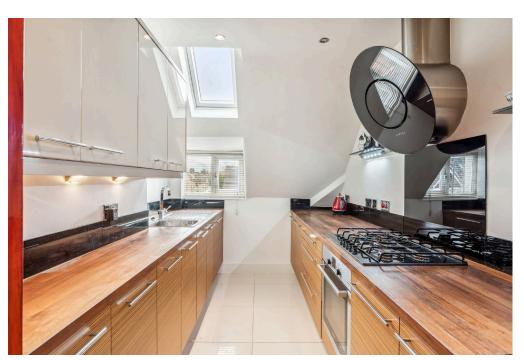

## **TOOTING BEC GARDENS, SW16**

Presented in good order and offering 1,126 sq. Ft. of living space, this bright two-bedroom apartment is set in a grand Victorian Semi by Tooting Bec Common and Lido.

Available exclusively through Winkworth, we're pleased to introduce this bright and spacious top-floor (second-floor) apartment for sale. Nestled within an attractive late Victorian semi-detached house near Tooting Bec Common, the layout comprises an entrance hall guiding you upstairs to the second floor. On this level, you'll find a spacious hallway with a storage cupboard, a generously sized reception room with wood flooring, and a large window. A separate fitted galley kitchen offers abundant worktop space and fitted wall and base cabinets. The two double bedrooms both feature ample windows and fitted storage cupboards. The full-size bathroom includes a bathtub, a shower enclosure, a wash hand basin, and a WC.