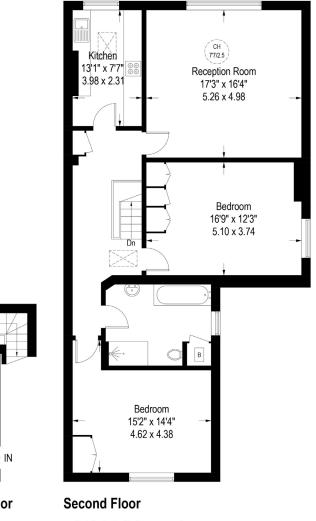

## **TOOTING BEC GARDENS, SW16**

Presented in good order and offering 1,126 sq. Ft. of living space, this bright two-bedroom apartment is set in a grand Victorian Semi by Tooting Bec Common and Lido.

Available exclusively through Winkworth, we're pleased to introduce this bright and spacious top-floor (second-floor) apartment for sale. Nestled within an attractive late Victorian semi-detached house near Tooting Bec Common, the layout comprises an entrance hall guiding you upstairs to the second floor. On this level, you'll find a spacious hallway with a storage cupboard, a generously sized reception room with wood flooring, and a large window. A separate fitted galley kitchen offers abundant worktop space and fitted wall and base cabinets. The two double bedrooms both feature ample windows and fitted storage cupboards. The full-size bathroom includes a bathtub, a shower enclosure, a wash hand basin, and a WC.

## Tooting Bec Gardens, London, SW16

Approximate Gross Internal Area = 1126 sq ft / 104.6 sq m

**First Floor** 

Illustration for identification purposes only, measurements are approximate, not to scale. (ID1028145)