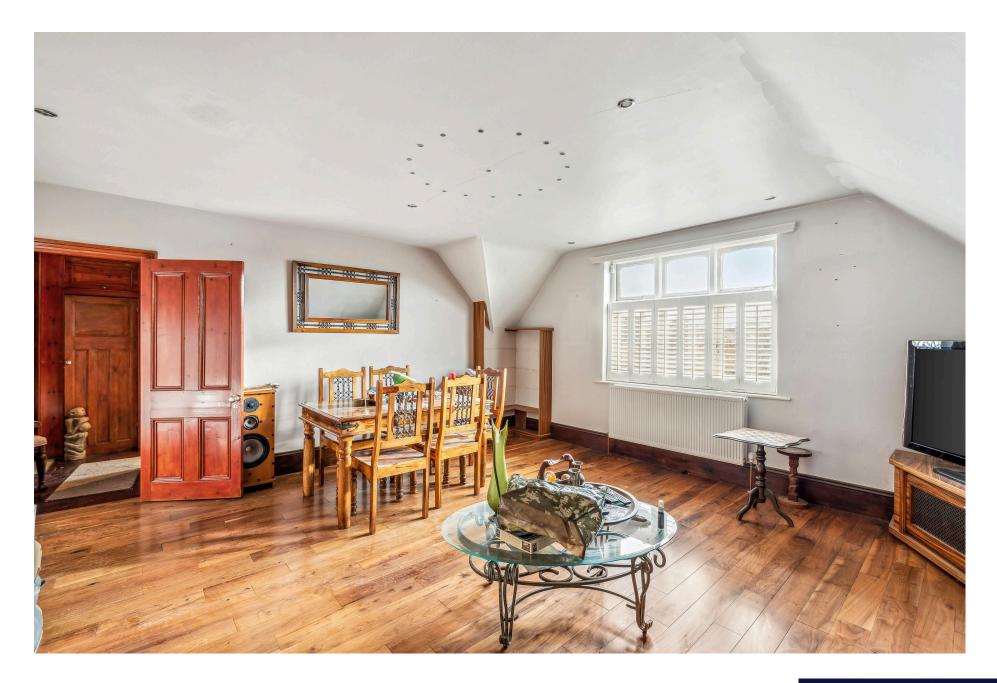

## **TOOTING BEC GARDENS, SW16**

Presented in good order and offering 1,126 sq. Ft. of living space, this bright two-bedroom apartment is set in a grand Victorian Semi by Tooting Bec Common and Lido.

Available exclusively through Winkworth, we're pleased to introduce this bright and spacious top-floor (second-floor) apartment for sale. Nestled within an attractive late Victorian semi-detached house near Tooting Bec Common, the layout comprises an entrance hall guiding you upstairs to the second floor. On this level, you'll find a spacious hallway with a storage cupboard, a generously sized reception room with wood flooring, and a large window. A separate fitted galley kitchen offers abundant worktop space and fitted wall and base cabinets. The two double bedrooms both feature ample windows and fitted storage cupboards. The full-size bathroom includes a bathtub, a shower enclosure, a wash hand basin, and a WC.