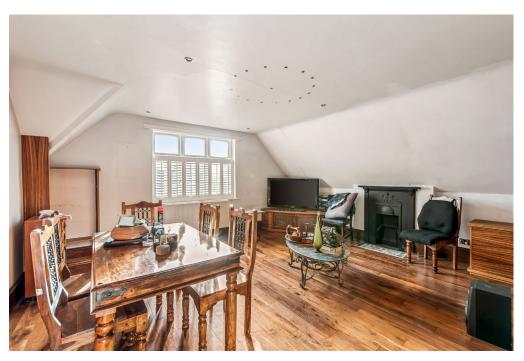

## **TOOTING BEC GARDENS, SW16**

Presented in good order and offering 1,126 sq. Ft. of living space, this bright two-bedroom apartment is set in a grand Victorian Semi by Tooting Bec Common and Lido.

Available exclusively through Winkworth, we're pleased to introduce this bright and spacious top-floor (second-floor) apartment for sale. Nestled within an attractive late Victorian semi-detached house near Tooting Bec Common, the layout comprises an entrance hall guiding you upstairs to the second floor. On this level, you'll find a spacious hallway with a storage cupboard, a generously sized reception room with wood flooring, and a large window. A separate fitted galley kitchen offers abundant worktop space and fitted wall and base cabinets. The two double bedrooms both feature ample windows and fitted storage cupboards. The full-size bathroom includes a bathtub, a shower enclosure, a wash hand basin, and a WC.