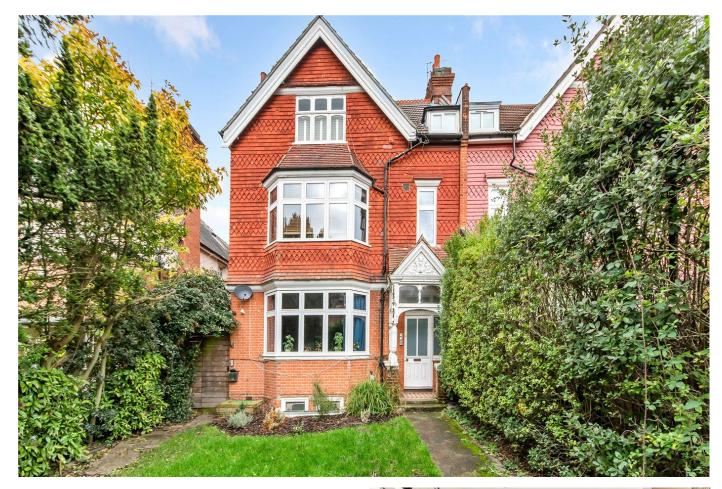

## **TOOTING BEC GARDENS, SW16**

Presented in good order and offering 1,126 sq. Ft. of living space, this bright two-bedroom apartment is set in a grand Victorian Semi by Tooting Bec Common and Lido.

Available exclusively through Winkworth, we're pleased to introduce this bright and spacious top-floor (second-floor) apartment for sale. Nestled within an attractive late Victorian semi-detached house near Tooting Bec Common, the layout comprises an entrance hall guiding you upstairs to the second floor. On this level, you'll find a spacious hallway with a storage cupboard, a generously sized reception room with wood flooring, and a large window. A separate fitted galley kitchen offers abundant worktop space and fitted wall and base cabinets. The two double bedrooms both feature ample windows and fitted storage cupboards. The full-size bathroom includes a bathtub, a shower enclosure, a wash hand basin, and a WC.

Tooting Bec Gardens is a charming tree-lined residential road, predominantly featuring late Victorian and Edwardian houses near St Leonard's Church, close to Streatham High Road. It enjoys proximity to reputable local schools and an array of shops and amenities in Streatham and Tooting/Balham. Effortless transport connections ensure easy access to the City and West End.