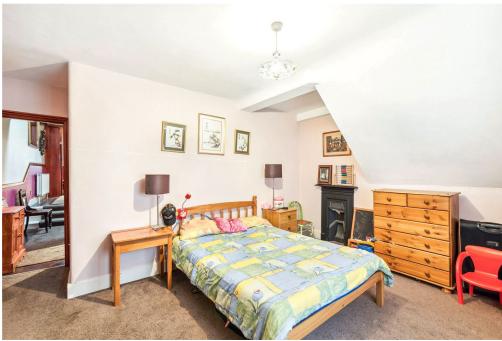

## **TOOTING BEC GARDENS, SW16**

Presented in good order and offering 1,126 sq. Ft. of living space, this bright two-bedroom apartment is set in a grand Victorian Semi by Tooting Bec Common and Lido.

Available exclusively through Winkworth, we're pleased to introduce this bright and spacious top-floor (second-floor) apartment for sale. Nestled within an attractive late Victorian semi-detached house near Tooting Bec Common, the layout comprises an entrance hall guiding you upstairs to the second floor. On this level, you'll find a spacious hallway with a storage cupboard, a generously sized reception room with wood flooring, and a large window. A separate fitted galley kitchen offers abundant worktop space and fitted wall and base cabinets. The two double bedrooms both feature ample windows and fitted storage cupboards. The full-size bathroom includes a bathtub, a shower enclosure, a wash hand basin, and a WC.