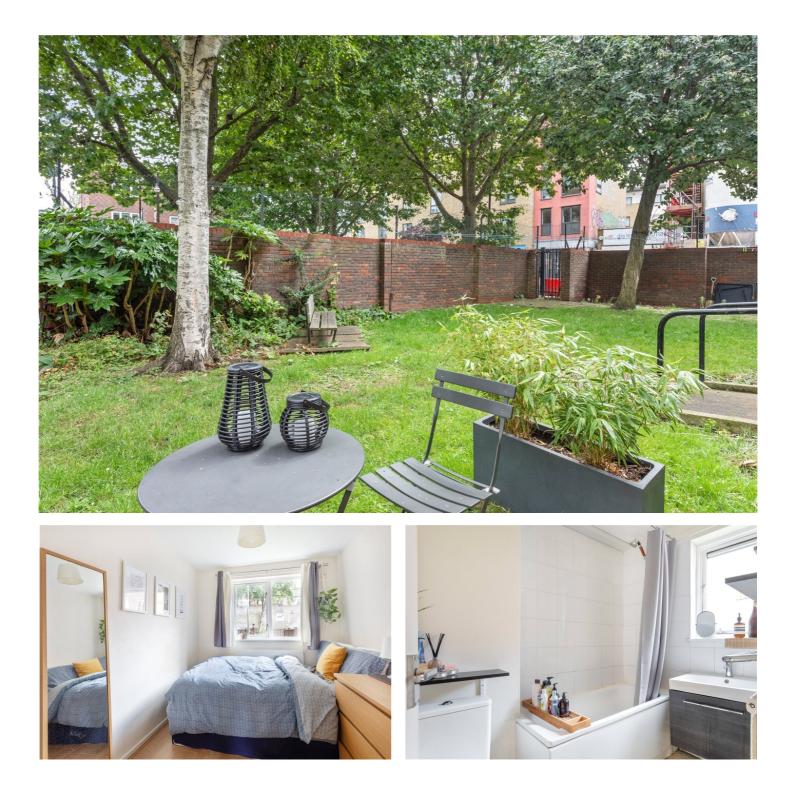

#### **DESCRIPTION**:

Being offered chain free is this two-bedroom apartment situated on the ground floor of a purpose-built block boasting its own front door.

The property comprises entrance hall with storage cupboard, white three-piece suite bathroom with bath and shower over attachment, open plan living room/kitchen boasting backdoor to tranquil communal garden allowing plenty of natural light to fill the room, the living room is great space and overlooks the garden, master bedroom with fitted wardrobes and further second double bedroom. The property also boasts secure fob entry system and phone entry.