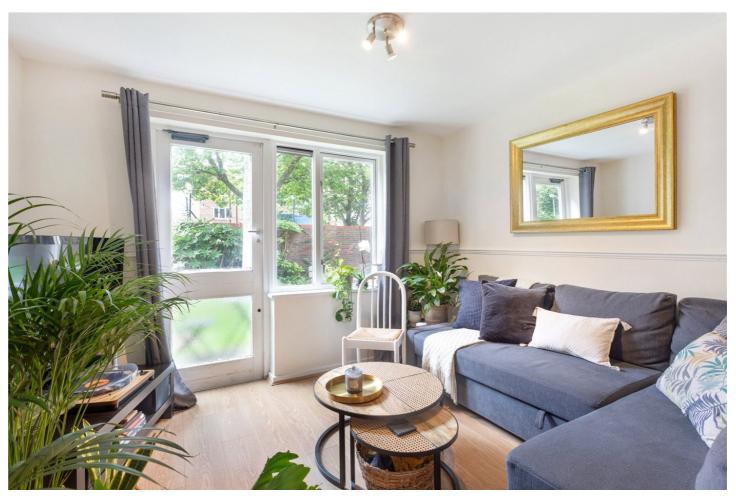

#### **DESCRIPTION**:

Being offered chain free is this two-bedroom apartment situated on the ground floor of a purpose-built block boasting its own front door.

The property comprises entrance hall with storage cupboard, white three-piece suite bathroom with bath and shower over attachment, open plan living room/kitchen boasting backdoor to tranquil communal garden allowing plenty of natural light to fill the room, the living room is great space and overlooks the garden, master bedroom with fitted wardrobes and further second double bedroom. The property also boasts secure fob entry system and phone entry.