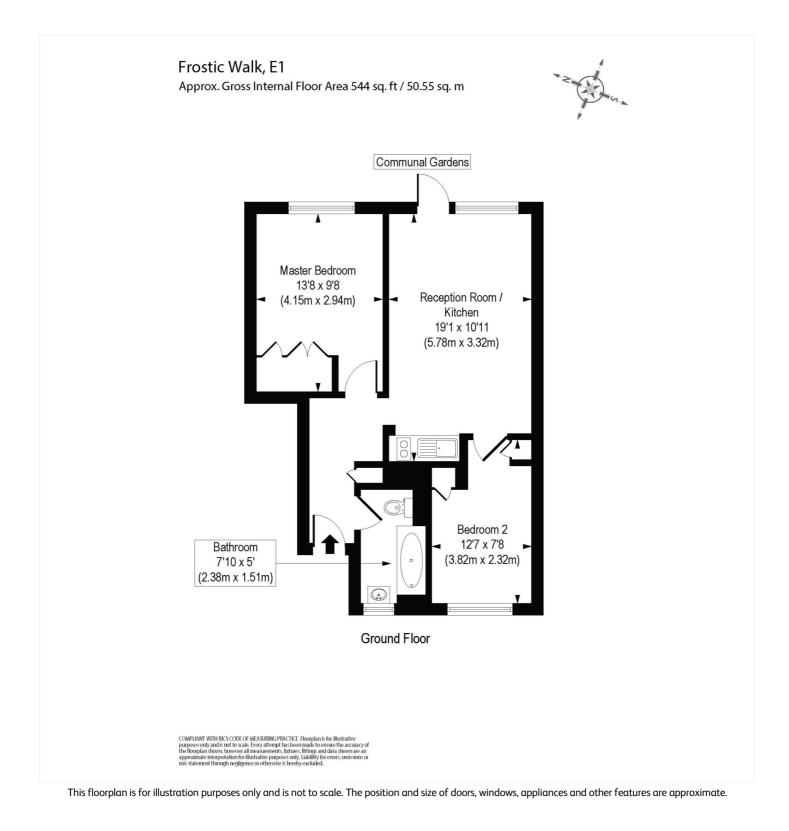

#### **DESCRIPTION**:

Being offered chain free is this two-bedroom apartment situated on the ground floor of a purpose-built block boasting its own front door.

The property comprises entrance hall with storage cupboard, white three-piece suite bathroom with bath and shower over attachment, open plan living room/kitchen boasting backdoor to tranquil communal garden allowing plenty of natural light to fill the room, the living room is great space and overlooks the garden, master bedroom with fitted wardrobes and further second double bedroom. The property also boasts secure fob entry system and phone entry.