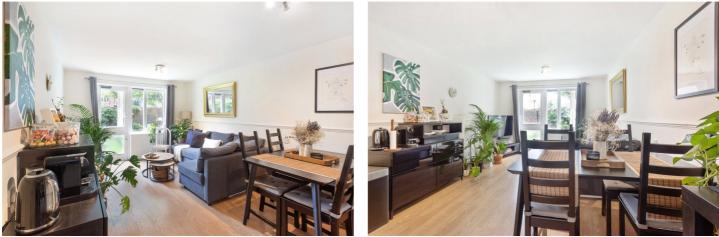

#### **DESCRIPTION**:

Being offered chain free is this two-bedroom apartment situated on the ground floor of a purpose-built block boasting its own front door.

The property comprises entrance hall with storage cupboard, white three-piece suite bathroom with bath and shower over attachment, open plan living room/kitchen boasting backdoor to tranquil communal garden allowing plenty of natural light to fill the room, the living room is great space and overlooks the garden, master bedroom with fitted wardrobes and further second double bedroom. The property also boasts secure fob entry system and phone entry.