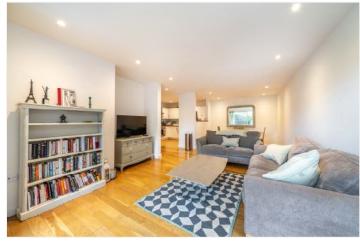

## **DESCRIPTION:**

A large, spacious, two double bedroom flat situated within a highly sought after block in SE22. This lovely flat comprises two large double bedrooms, a large three piece family bathroom, wood flooring throughout and a large open plan kitchen/reception. The property offers a private garden which is south facing and ideal for evening entertaining. The location is superb, nestled perfectly between Lordship Lane and Bellenden Road and also between Goose Green Park and Peckham Rye Park. Transport links are provided via Peckham Rye for the overground and East Dulwich for direct links to London Bridge.

## **AT A GLANCE**

- Two Double Bedrooms
- Ground Floor Modern Flat
- Open Plan Kitchen-Living
- Modern Bathroom
- Private Garden
- Off Street Parking
- Leasehold
- Chain Free