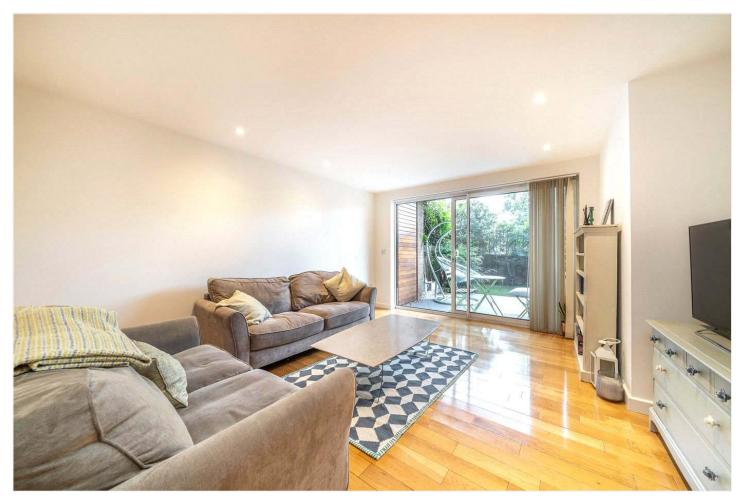

## **DESCRIPTION:**

A large, spacious, two double bedroom flat situated within a highly sought after block in SE22. This lovely flat comprises two large double bedrooms, a large three piece family bathroom, wood flooring throughout and a large open plan kitchen/reception. The property offers a private garden which is south facing and ideal for evening entertaining. The location is superb, nestled perfectly between Lordship Lane and Bellenden Road and also between Goose Green Park and Peckham Rye Park. Transport links are provided via Peckham Rye for the overground and East Dulwich for direct links to London Bridge.

## **AT A GLANCE**

- Two Double Bedrooms
- Ground Floor Modern Flat
- Open Plan Kitchen-Living
- Modern Bathroom
- Private Garden
- Off Street Parking
- Leasehold
- Chain Free