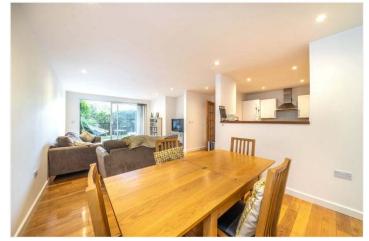

## **DESCRIPTION:**

A large, spacious, two double bedroom flat situated within a highly sought after block in SE22. This lovely flat comprises two large double bedrooms, a large three piece family bathroom, wood flooring throughout and a large open plan kitchen/reception. The property offers a private garden which is south facing and ideal for evening entertaining. The location is superb, nestled perfectly between Lordship Lane and Bellenden Road and also between Goose Green Park and Peckham Rye Park. Transport links are provided via Peckham Rye for the overground and East Dulwich for direct links to London Bridge.

## **AT A GLANCE**

- Two Double Bedrooms
- Ground Floor Modern Flat
- Open Plan Kitchen-Living
- Modern Bathroom
- Private Garden
- Off Street Parking
- Leasehold
- Chain Free