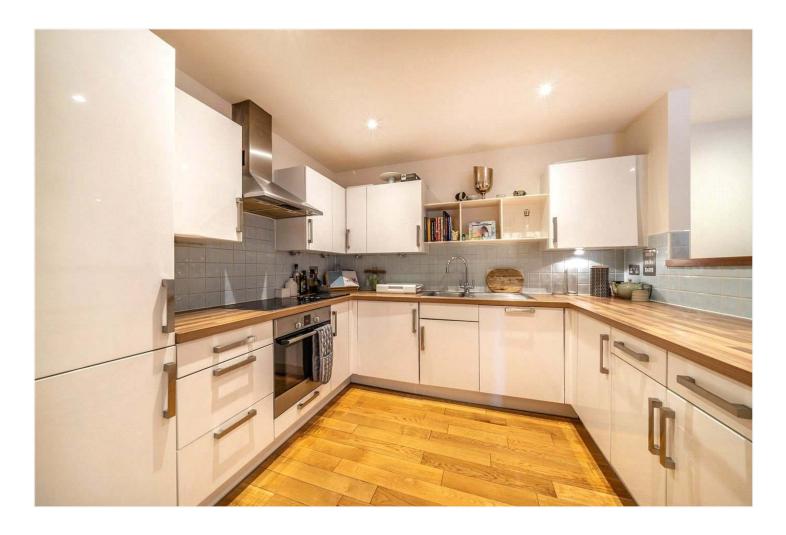

## **DESCRIPTION:**

A large, spacious, two double bedroom flat situated within a highly sought after block in SE22. This lovely flat comprises two large double bedrooms, a large three piece family bathroom, wood flooring throughout and a large open plan kitchen/reception. The property offers a private garden which is south facing and ideal for evening entertaining. The location is superb, nestled perfectly between Lordship Lane and Bellenden Road and also between Goose Green Park and Peckham Rye Park. Transport links are provided via Peckham Rye for the overground and East Dulwich for direct links to London Bridge.

## **AT A GLANCE**

- Two Double Bedrooms
- Ground Floor Modern Flat
- Open Plan Kitchen-Living
- Modern Bathroom
- Private Garden
- Off Street Parking
- Leasehold
- Chain Free