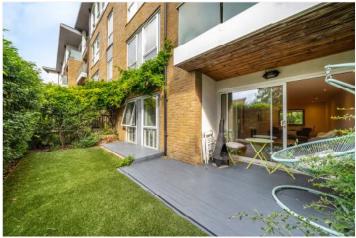

## **DESCRIPTION:**

A large, spacious, two double bedroom flat situated within a highly sought after block in SE22. This lovely flat comprises two large double bedrooms, a large three piece family bathroom, wood flooring throughout and a large open plan kitchen/reception. The property offers a private garden which is south facing and ideal for evening entertaining. The location is superb, nestled perfectly between Lordship Lane and Bellenden Road and also between Goose Green Park and Peckham Rye Park. Transport links are provided via Peckham Rye for the overground and East Dulwich for direct links to London Bridge.

## **AT A GLANCE**

- Two Double Bedrooms
- Ground Floor Modern Flat
- Open Plan Kitchen-Living
- Modern Bathroom
- Private Garden
- Off Street Parking
- Leasehold
- Chain Free