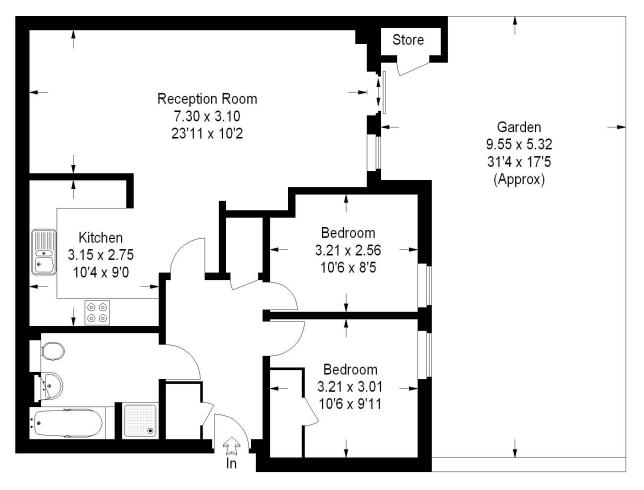

## East Dulwich Road, SE22

Approximate Gross Internal Area :- 72 sq m / 775sq ft

Store :- 1 sq m / 11 sq ft Total :- 73 sq m / 786 sq ft

## FLOORPLANZ © 2012 0845 6344080 Ref 99966

This plan is for layout guidance only. Not drawn to scale unless stated. Windows & door openings are approximate. Whilst every care is taken in the preparation of this plan, please check all dimensions, shapes & compass bearings before making any decisions reliant upon them.

This floorplan is for illustration purposes only and is not to scale. The position and size of doors, windows, appliances and other features are approximate.

Dulwich | 020 8299 2722 | dulwich@winkworth.co.uk