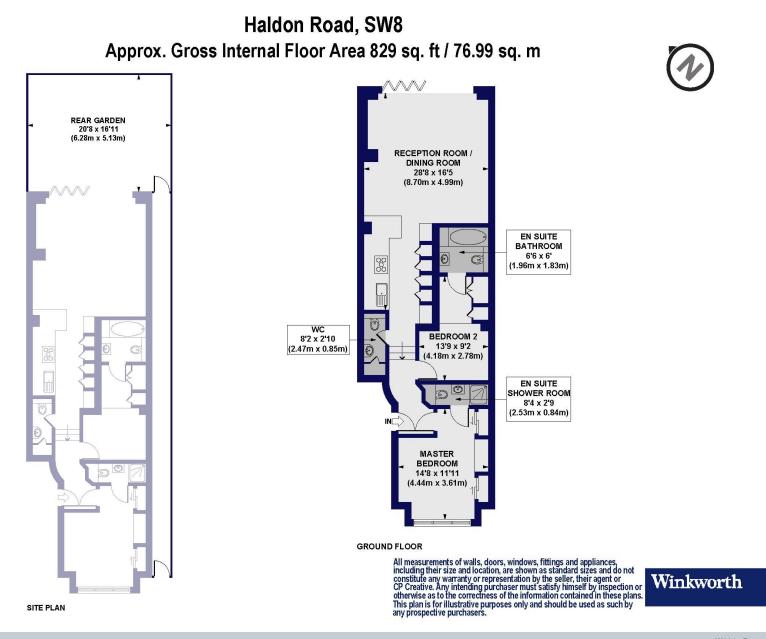

#### Winkworth

A beautiful ground floor garden flat forming part of this lovely period property in Putney. Presented in excellent condition throughout, accommodation includes an enviable kitchen/living room with bifolding doors affording plenty of natural light and opening out onto the private rear garden. The two double bedrooms both benefit from modern ensuite bathrooms and there is the added benefit of an additional guest WC off the hall. Sold with a Share of the Freehold and no onward chain.

### **Share of Freehold**

Internal area

Approximate gross internal area: Total 829 sq ft/ 76.99 sq m

Winkworth