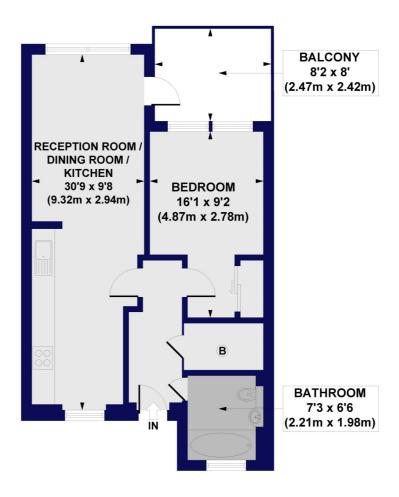

## Dovetail Place, Lawrence Road, N15 Approx. Gross Internal Floor Area 568 sq. ft / 52.76 sq. m

THIRD FLOOR

All measurements of walls, doors, windows, fittings and appliances, incling their size and location, are shown as standard sizes and do not constitute any warranty or representation by the seller, their agent or CP Creative. Any intending purchaser must satisfy himself by inspection otherwise as to the correctness of the information contained in these plar This plan is for illustrative purposes only and should be used as such by any prospective purchasers.

Winkworth

This floorplan is for illustration purposes only and is not to scale. The position and size of doors, windows, appliances and other features are approximate.

Harringay | 020 8800 5151 | harringay@winkworth.co.uk