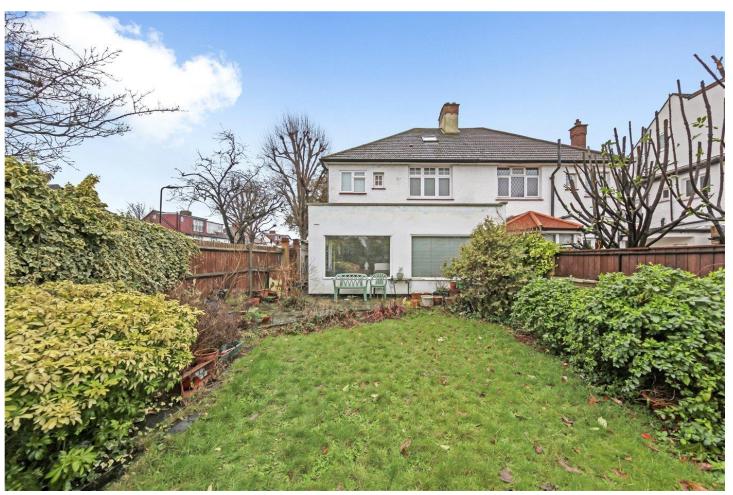

## **DESCRIPTION:**

A notable family home located on the corner of Lillian Avenue comprising of a reception room and shower room to the front of the property, on the first floor there are three bedrooms and a family bathroom. The heart of this home unfolds with the open-plan kitchen, dining and reception room overlooking a generous sized rear garden with storage and side access for ease. Accompanied by off street parking to the front of the property and the potential to expand into the loft. Well located within reach of Acton Town tube station, Gunnersbury Park and Heathrow.