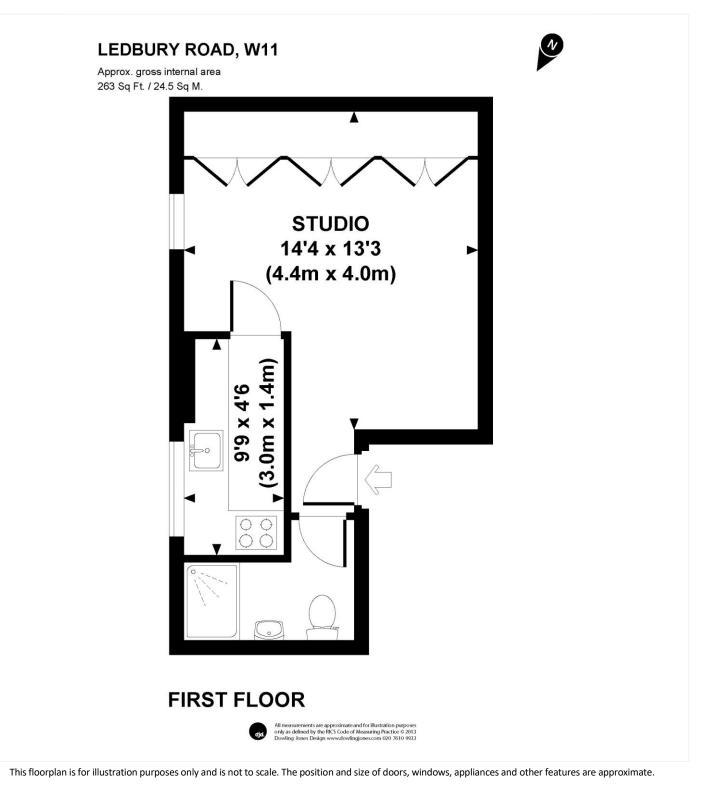

#### **DESCRIPTION:**

A very charming and bright studio flat with lovely wood floors, separate kitchen area, shower room and plenty of built in storage. On the first floor of this period building which is located on one of the area's most sought-after roads in the heart of Notting Hill. Available furnished or unfurnished viewings are highly recommended. Single working professionals only please.