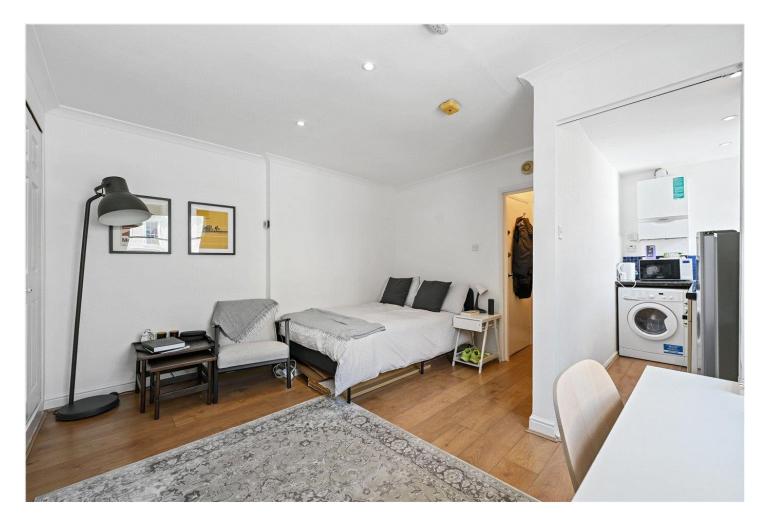

#### **DESCRIPTION:**

A very charming and bright studio flat with lovely wood floors, separate kitchen area, shower room and plenty of built in storage. On the first floor of this period building which is located on one of the area's most sought-after roads in the heart of Notting Hill. Available furnished or unfurnished viewings are highly recommended. Single working professionals only please.