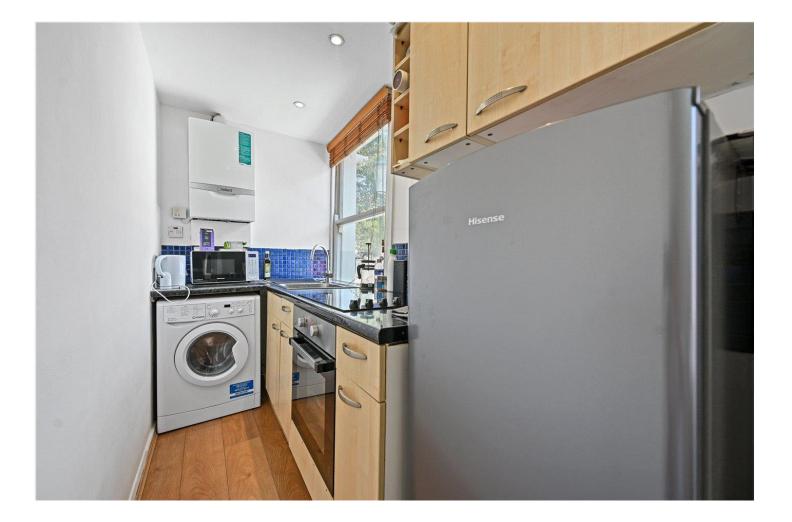

#### **DESCRIPTION:**

A very charming and bright studio flat with lovely wood floors, separate kitchen area, shower room and plenty of built in storage. On the first floor of this period building which is located on one of the area's most sought-after roads in the heart of Notting Hill. Available furnished or unfurnished viewings are highly recommended. Single working professionals only please.