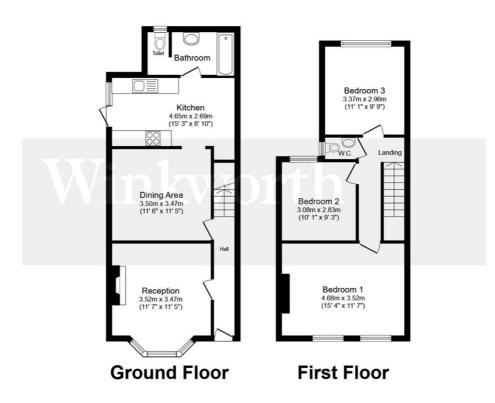

#### Total floor area 97.3 m² (1,047 sq.ft.) approx

This floor plan is for illustrative purposes only. It is not drawn to scale. Any measurements, floor areas (including any total floor area), openings and orientation are approximate. No details are guaranteed, they cannot be relied upon for any purpose and they do not form part of any agreement. No liability is taken for any error, omission or misstatement. A party must rely upon its own inspection(s). Powered by www.focalagent.com

This floorplan is for illustration purposes only and is not to scale. The position and size of doors, windows, appliances and other features are approximate.

| Tenure: |  |
|---------|--|
| Term:   |  |