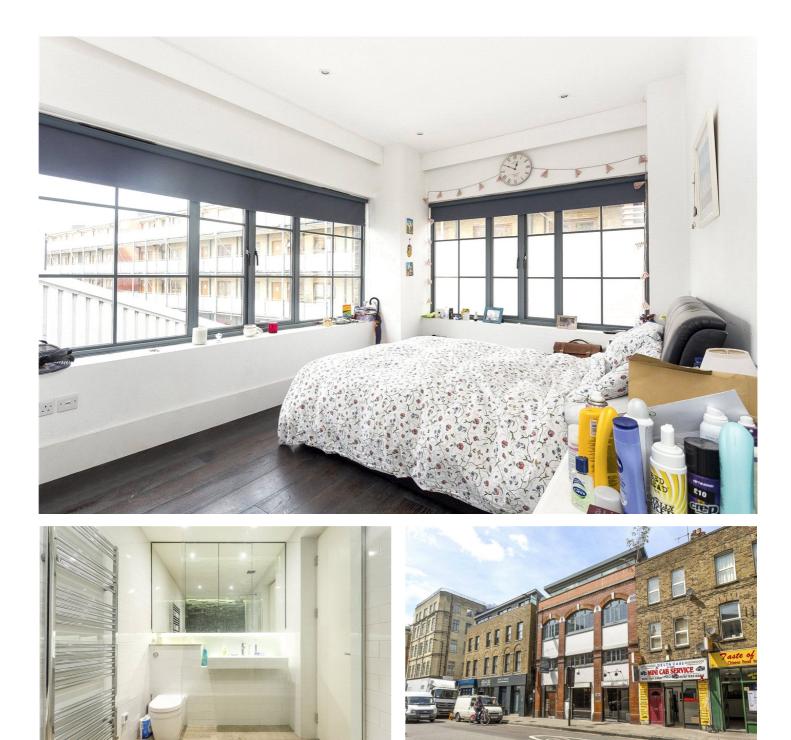

The property also benefits from under floor heating, a modern fully fitted kitchen with built in appliances including; fridge/freezer, washing machine, dishwasher, electric hob/oven and plenty of cupboard space. The bedrooms are all generous in size, light and bright and the three bathrooms (one en suite) are modern with floor to ceiling tiles, wall mounted vanity cupboards, chrome towel rails and spotlights.

Located at the top end of Hackney road and moments from Shoreditch High Street and Old Street means this apartment is ideally located. You have a wealth of local amenities on your doorstep and you are a short distance from Brick Lane and Spitalfields market with an array of boutique shops and restaurants. You are also within close proximity to Old Street and Liverpool Street underground stations as well as Hoxton and Shoreditch High Street Overground stations.