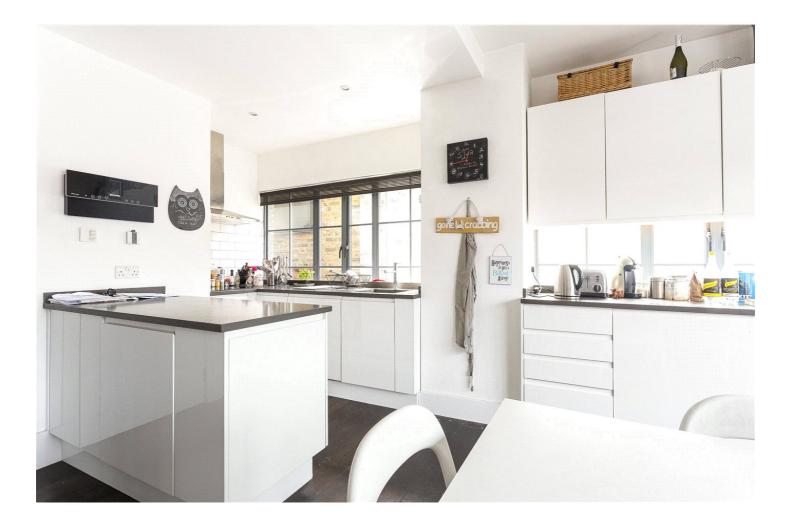

The property also benefits from under floor heating, a modern fully fitted kitchen with built in appliances including; fridge/freezer, washing machine, dishwasher, electric hob/oven and plenty of cupboard space. The bedrooms are all generous in size, light and bright and the three bathrooms (one en suite) are modern with floor to ceiling tiles, wall mounted vanity cupboards, chrome towel rails and spotlights.