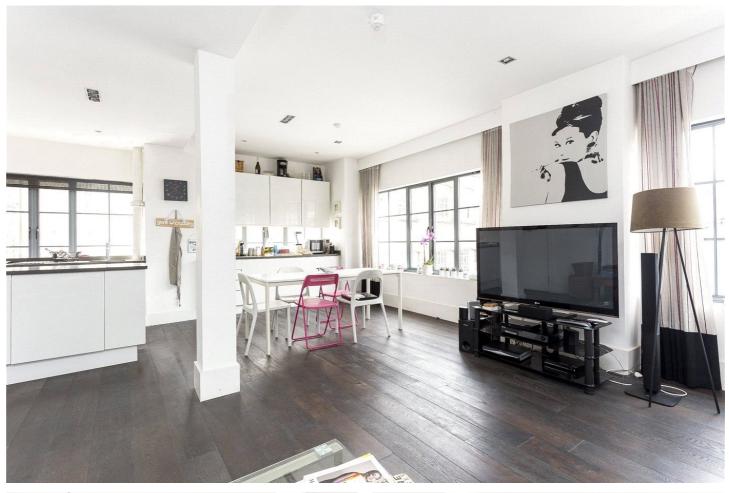

#### **DESCRIPTION:**

\*Rented Till Sept 2024\*

Built into a converted warehouse is this rare to market four-bedroom three-bathroom contemporary apartment spanning nearly 1,250sqf and comes with over 6% rental yield. The apartment boasts well-proportioned rooms throughout with an impressive open plan kitchen/living room area which is the standout feature of this apartment. The property benefits from dual aspect windows allowing plenty of natural light to fill the room.

The property also benefits from under floor heating, a modern fully fitted kitchen with built in appliances including; fridge/freezer, washing machine, dishwasher, electric hob/oven and plenty of cupboard space. The bedrooms are all generous in size, light and bright and the three bathrooms (one en suite) are modern with floor to ceiling tiles, wall mounted vanity cupboards, chrome towel rails and spotlights.