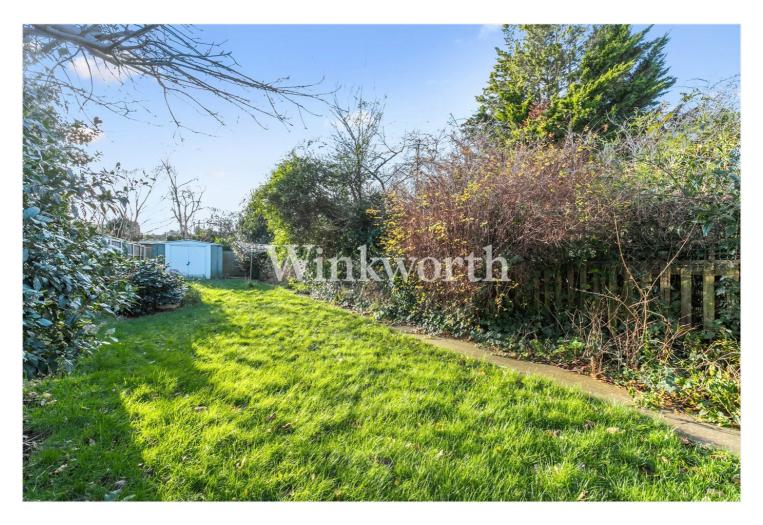

The property benefits from just under 840 Sq.ft of modern living accommodation. You will find a generously sized living room with a high ceiling and a box bay with tall windows and fitted shutters. The 25'3 long kitchen/dining room enjoys a range of modern, two-tone wall and base units and a separate dining area. The main bedroom can be accessed from the entrance hall and the dining room offering the potential to utilise the room as a reception room. The second bedroom is located at the rear of the flat and is separated by the living room via a small lobby. The bathroom is also accessed via the entrance hall. Outside, the property boasts sole use of a 92'3 long rear long south-facing rear garden, rare for flat of this type.