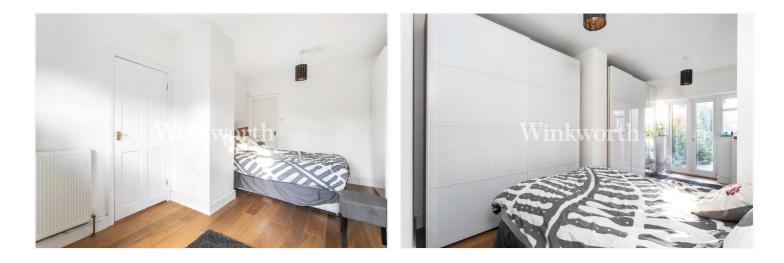

The property benefits from just under 840 Sq.ft of modern living accommodation. You will find a generously sized living room with a high ceiling and a box bay with tall windows and fitted shutters. The 25'3 long kitchen/dining room enjoys a range of modern, two-tone wall and base units and a separate dining area. The main bedroom can be accessed from the entrance hall and the dining room offering the potential to utilise the room as a reception room. The second bedroom is located at the rear of the flat and is separated by the living room via a small lobby. The bathroom is also accessed via the entrance hall. Outside, the property boasts sole use of a 92'3 long rear long south-facing rear garden, rare for flat of this type.