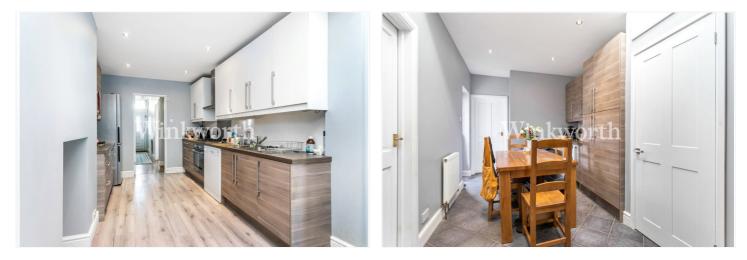

The property benefits from just under 840 Sq.ft of modern living accommodation. You will find a generously sized living room with a high ceiling and a box bay with tall windows and fitted shutters. The 25'3 long kitchen/dining room enjoys a range of modern, two-tone wall and base units and a separate dining area. The main bedroom can be accessed from the entrance hall and the dining room offering the potential to utilise the room as a reception room. The second bedroom is located at the rear of the flat and is separated by the living room via a small lobby. The bathroom is also accessed via the entrance hall. Outside, the property boasts sole use of a 92'3 long rear long south-facing rear garden, rare for flat of this type.