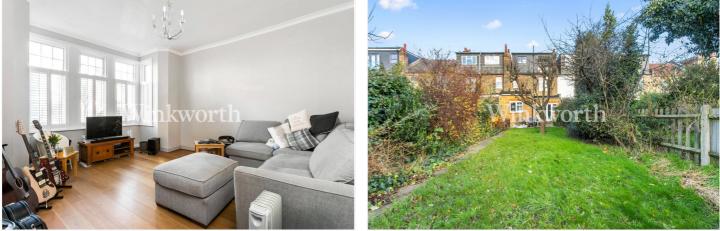

The property benefits from just under 840 Sq.ft of modern living accommodation. You will find a generously sized living room with a high ceiling and a box bay with tall windows and fitted shutters. The 25'3 long kitchen/dining room enjoys a range of modern, two-tone wall and base units and a separate dining area. The main bedroom can be accessed from the entrance hall and the dining room offering the potential to utilise the room as a reception room. The second bedroom is located at the rear of the flat and is separated by the living room via a small lobby. The bathroom is also accessed via the entrance hall. Outside, the property boasts sole use of a 92'3 long rear long south-facing rear garden, rare for flat of this type.