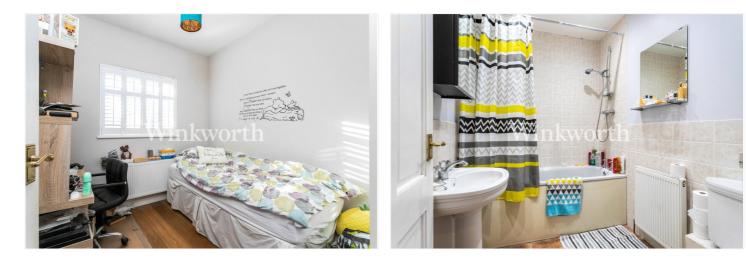

The property benefits from just under 840 Sq.ft of modern living accommodation. You will find a generously sized living room with a high ceiling and a box bay with tall windows and fitted shutters. The 25'3 long kitchen/dining room enjoys a range of modern, two-tone wall and base units and a separate dining area. The main bedroom can be accessed from the entrance hall and the dining room offering the potential to utilise the room as a reception room. The second bedroom is located at the rear of the flat and is separated by the living room via a small lobby. The bathroom is also accessed via the entrance hall. Outside, the property boasts sole use of a 92'3 long rear long south-facing rear garden, rare for flat of this type.