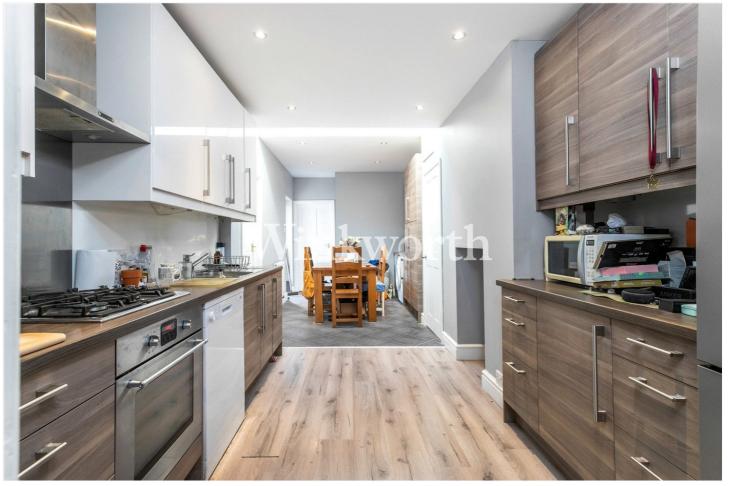

The property benefits from just under 840 Sq.ft of modern living accommodation. You will find a generously sized living room with a high ceiling and a box bay with tall windows and fitted shutters. The 25'3 long kitchen/dining room enjoys a range of modern, two-tone wall and base units and a separate dining area. The main bedroom can be accessed from the entrance hall and the dining room offering the potential to utilise the room as a reception room. The second bedroom is located at the rear of the flat and is separated by the living room via a small lobby. The bathroom is also accessed via the entrance hall. Outside, the property boasts sole use of a 92'3 long rear long south-facing rear garden, rare for flat of this type.