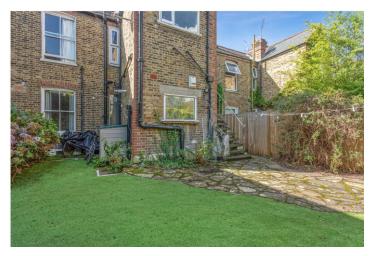

To the rear of the property is the second bedroom, a bathroom suite and a dining room which leads onto the large, fitted kitchen. Off the kitchen is a large garden which is partly paved and partly artificial grass. The garden currently has an open border between the two halves but can be portioned.