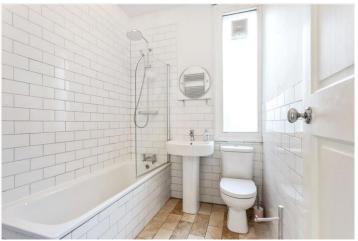

To the rear of the property is the second bedroom, a bathroom suite and a dining room which leads onto the large, fitted kitchen. Off the kitchen is a large garden which is partly paved and partly artificial grass. The garden currently has an open border between the two halves but can be portioned.