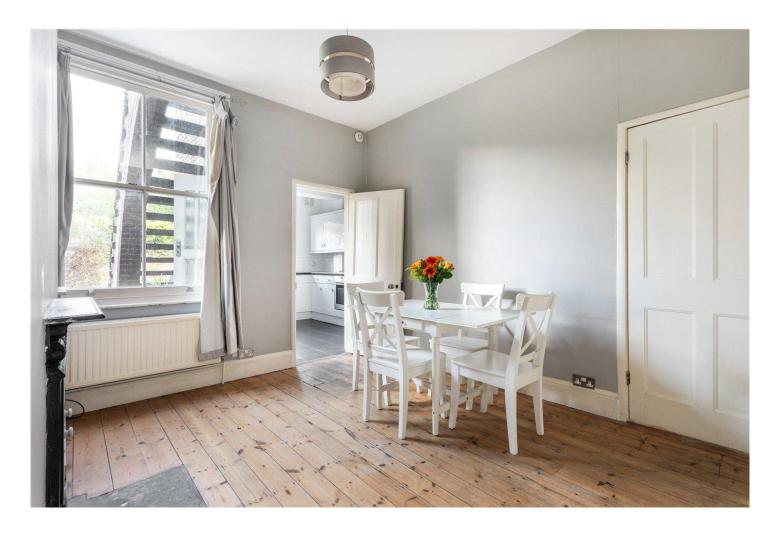

To the rear of the property is the second bedroom, a bathroom suite and a dining room which leads onto the large, fitted kitchen. Off the kitchen is a large garden which is partly paved and partly artificial grass. The garden currently has an open border between the two halves but can be portioned.