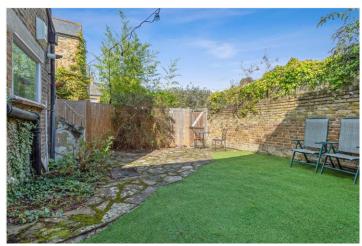

To the rear of the property is the second bedroom, a bathroom suite and a dining room which leads onto the large, fitted kitchen. Off the kitchen is a large garden which is partly paved and partly artificial grass. The garden currently has an open border between the two halves but can be portioned.