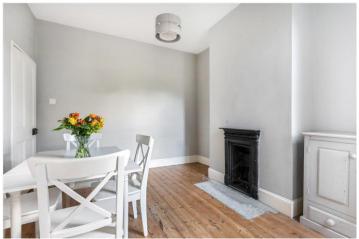

To the rear of the property is the second bedroom, a bathroom suite and a dining room which leads onto the large, fitted kitchen. Off the kitchen is a large garden which is partly paved and partly artificial grass. The garden currently has an open border between the two halves but can be portioned.