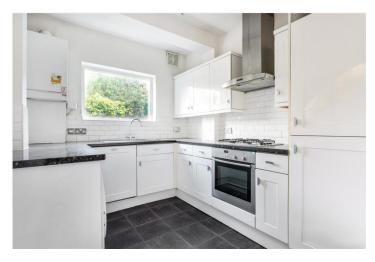

To the rear of the property is the second bedroom, a bathroom suite and a dining room which leads onto the large, fitted kitchen. Off the kitchen is a large garden which is partly paved and partly artificial grass. The garden currently has an open border between the two halves but can be portioned.