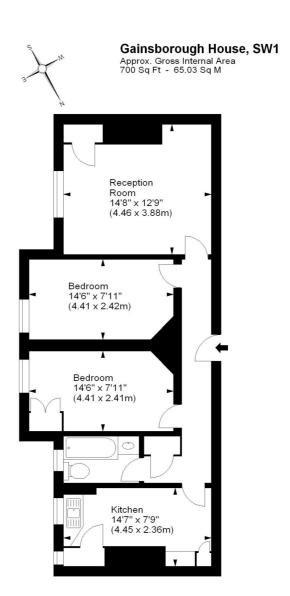

### **ERASMUS STREET, SW1P**

£2,500 PER MONTH FURNISHED

Accommodation is arranged over the first floor and comprises of entrance hall with storage, cloakroom, two double bedrooms, kitchen, bathroom and reception room.

### First Floor

For illustration purposes only. Not to scale.
All measurements are taken and shown at floor level.
www.r3photographv.co.uk @ Photographv / Floor Plans / Lease Plans / EPCs

Pimlico & Westminster | 020 7828 1786 | pimlico@winkworth.co.uk