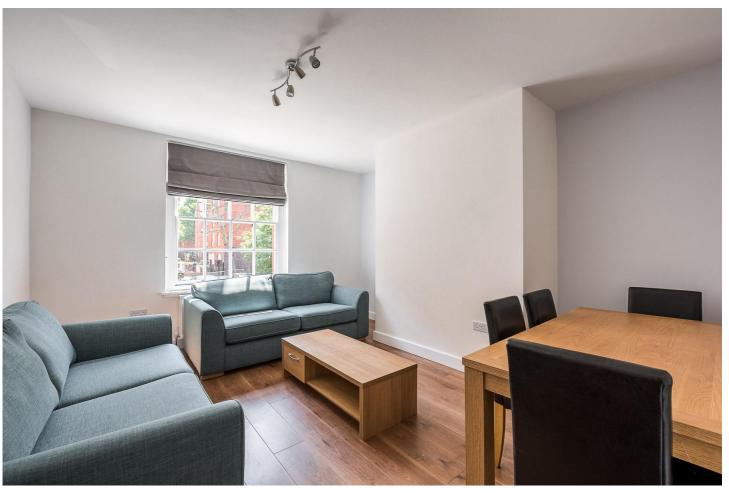

### **ERASMUS STREET, SW1P**

£2,500 PER MONTH FURNISHED

Accommodation is arranged over the first floor and comprises of entrance hall with storage, cloakroom, two double bedrooms, kitchen, bathroom and reception room.