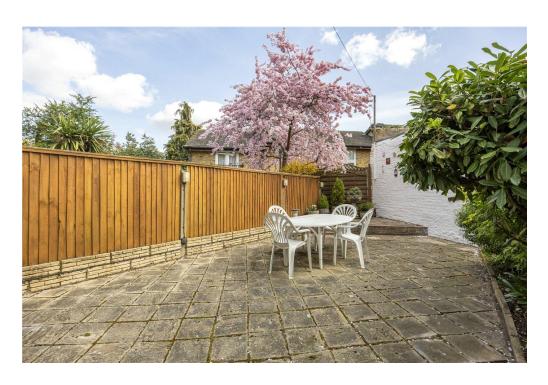

Upon entering, you are welcomed by a spacious and light-filled reception room, showcasing classic period detailing, high ceilings, and a warm, inviting atmosphere. The well-appointed kitchen and dining space provide an ideal setting for entertaining, with direct access to a private garden—perfect for relaxation and outdoor dining. The property further benefits from two modern bathrooms, a versatile loft space with potential for future expansion (STPP), and a useful cellar offering excellent storage solutions.