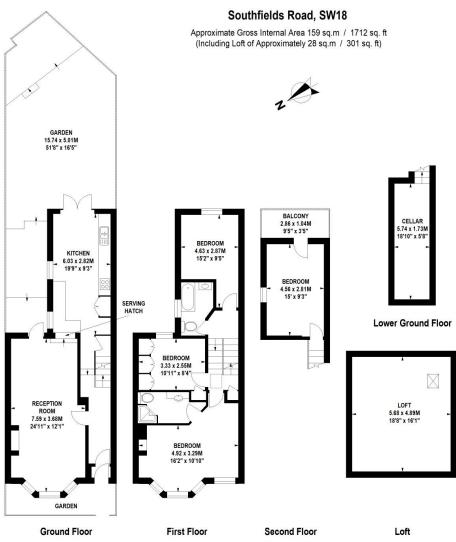

Upon entering, you are welcomed by a spacious and light-filled reception room, showcasing classic period detailing, high ceilings, and a warm, inviting atmosphere. The well-appointed kitchen and dining space provide an ideal setting for entertaining, with direct access to a private garden—perfect for relaxation and outdoor dining. The property further benefits from two modern bathrooms, a versatile loft space with potential for future expansion (STPP), and a useful cellar offering excellent storage solutions.

A wonderful opportunity to own a stunning period home in a highly desirable location.

Floor Plan produced for WINKWORTH by Mays Floorplans ◎ . Tel 020 3397 4594 Illiustration for identification purposes only, not to scale
All measurements are maximum, and include wardrobes and window bays where applicable