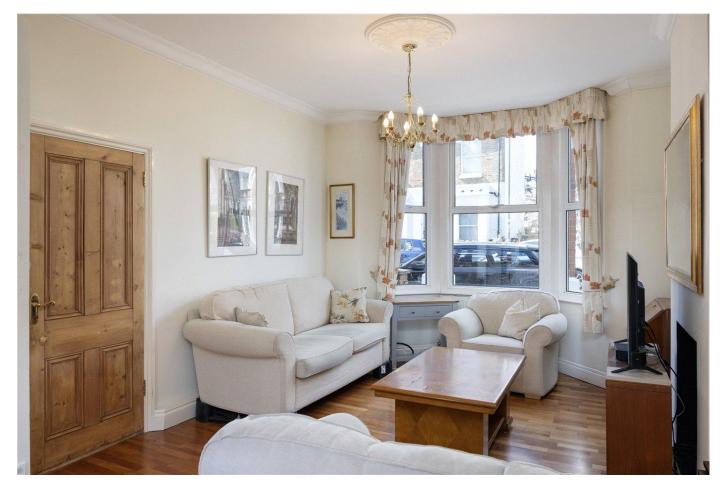

Upon entering, you are welcomed by a spacious and light-filled reception room, showcasing classic period detailing, high ceilings, and a warm, inviting atmosphere. The well-appointed kitchen and dining space provide an ideal setting for entertaining, with direct access to a private garden—perfect for relaxation and outdoor dining. The property further benefits from two modern bathrooms, a versatile loft space with potential for future expansion (STPP), and a useful cellar offering excellent storage solutions.