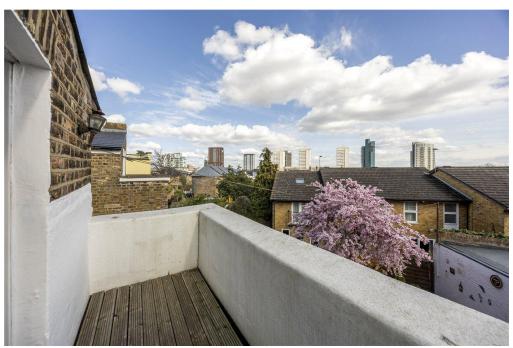

Upon entering, you are welcomed by a spacious and light-filled reception room, showcasing classic period detailing, high ceilings, and a warm, inviting atmosphere. The well-appointed kitchen and dining space provide an ideal setting for entertaining, with direct access to a private garden—perfect for relaxation and outdoor dining. The property further benefits from two modern bathrooms, a versatile loft space with potential for future expansion (STPP), and a useful cellar offering excellent storage solutions.