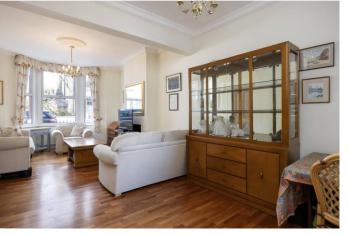

Upon entering, you are welcomed by a spacious and light-filled reception room, showcasing classic period detailing, high ceilings, and a warm, inviting atmosphere. The well-appointed kitchen and dining space provide an ideal setting for entertaining, with direct access to a private garden—perfect for relaxation and outdoor dining. The property further benefits from two modern bathrooms, a versatile loft space with potential for future expansion (STPP), and a useful cellar offering excellent storage solutions.