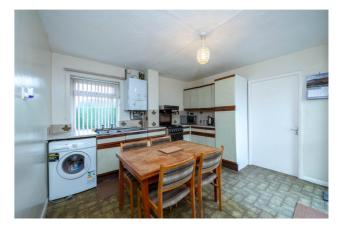

#### **Entrance Hall**

**Lounge** - 15'5" x 11'6" (4.7m x 3.5m)

Kitchen/Diner - 15'5" x 11'9" (4.7m x 3.58m)

Family Bathroom - 5'9" x 5'7" (1.75m x 1.7m)

Bedroom One - 15'5" x 8'9" (4.7m x 2.67m)

Bedroom Two - 12'1" x 9'3" (3.68m x 2.82m)