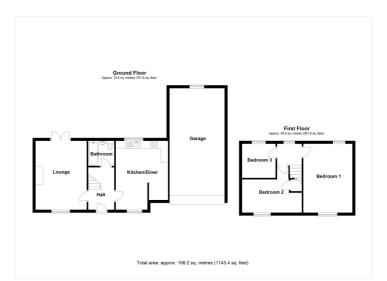

### ACCOMMODATION

#### **Entrance Hall**

**Lounge** - 15'5" x 11'6" (4.7m x 3.5m)

Kitchen/Diner - 15'5" x 11'9" (4.7m x 3.58m)

Family Bathroom - 5'9" x 5'7" (1.75m x 1.7m)

Bedroom One - 15'5" x 8'9" (4.7m x 2.67m)

Bedroom Two - 12'1" x 9'3" (3.68m x 2.82m)

Bedroom Three - 8'3" x 7'8" (2.51m x 2.34m)

Garage - 25'1" x 12'4" (7.65m x 3.76m)

- LARGE CORNER PLOT
- TUCKED AWAY POSITION
- WRAP AROUND GARDENS
- POTENTIAL BUILDING PLOT SUBJECT TO
- PLANNING
- GARAGE & PARKING
- IDYLLIC VILLAGE SETTING

This floorplan is for illustration purposes only and is not to scale. The position and size of doors, windows, appliances and other features are approximate.

for every step...