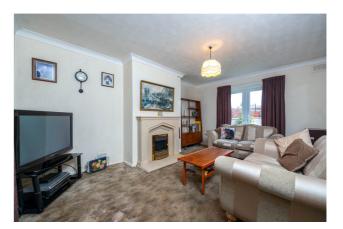

#### **Entrance Hall**

**Lounge** - 15'5" x 11'6" (4.7m x 3.5m)

Kitchen/Diner - 15'5" x 11'9" (4.7m x 3.58m)

Family Bathroom - 5'9" x 5'7" (1.75m x 1.7m)

Bedroom One - 15'5" x 8'9" (4.7m x 2.67m)

Bedroom Two - 12'1" x 9'3" (3.68m x 2.82m)