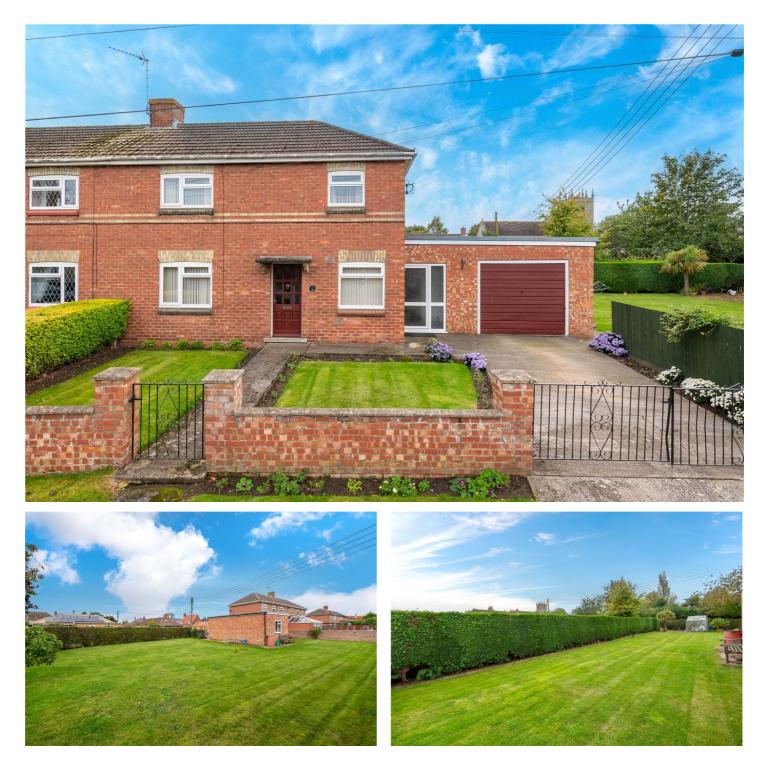

# 10 KINGS LANE, GREAT HALE, SLEAFORD, LINCOLNSHIRE, NG34 9LB **£240,000 FREEHOLD**

Winkworth are delighted to offer for sale this Three Bedroom Semi-Detached driveway sat at the bottom of a driveway away from the road, benefitting from a corner plot. The garden is a fantastic size and wraps around the whole of the property, and there may be the possibility of gaining planning permission, which was previously granted to the current owner, but this will be subject to any new necessary consents. The garage is also a great size, extending to approximately 25'1 x 12'4, making it an ideal size for workshop, with access from the Kitchen. The accommodation comprises of Entrance Hall, Lounge, Kitchen/Diner, Family Bathroom, Three Well Proportioned Bedrooms and a Garage.

Bedroom Three - 8'3" x 7'8" (2.51m x 2.34m)

Garage - 25'1" x 12'4" (7.65m x 3.76m)

- LARGE CORNER PLOT
- TUCKED AWAY POSITION
- WRAP AROUND GARDENS
- POTENTIAL BUILDING PLOT SUBJECT TO
- PLANNING
- GARAGE & PARKING
- IDYLLIC VILLAGE SETTING