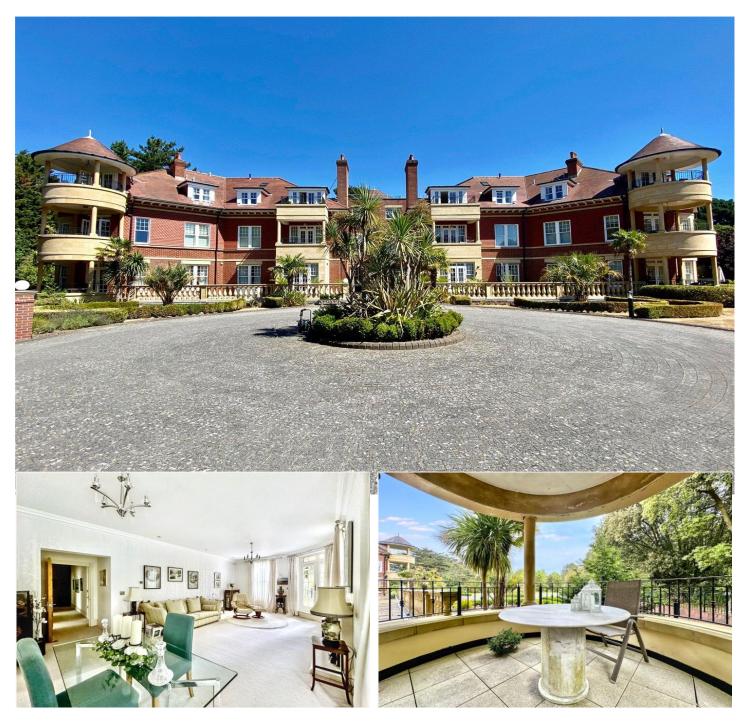

## WESTBRIDGE PARK, WEST OVERCLIFF DRIVE, BOURNEMOUTH, BH4

## £750,000 SHARE OF FREEHOLD

Westbridge Park is a modern gated development in an enviable position on the West Cliff of Bournemouth. Finished to an exacting standard with bright and spacious accommodation throughout and within easy reach of Westbourne, good transport links and the beach.

## DESCRIPTION

Located in the desirable West Cliff area, this spacious three bedroom property is part of a gated purpose built development. Boasting three double bedrooms with fitted wardrobes, two contemporary bathrooms, a large lounge diner, and a modern fitted kitchen, this home is perfect for those seeking modern living in a convenient location.

With a balcony and private patio, residents can enjoy outdoor space, while the underground double garage provides secure parking. Underfloor heating throughout ensures comfort and warmth all year round.

Positioned extremely close to the beach, this property offers the perfect blend of coastal living and urban convenience. A level walk to shops, bars, and restaurants in Westbourne, as well as easy access to good transport links, makes this home an ideal choice for those wanting to be close to amenities.