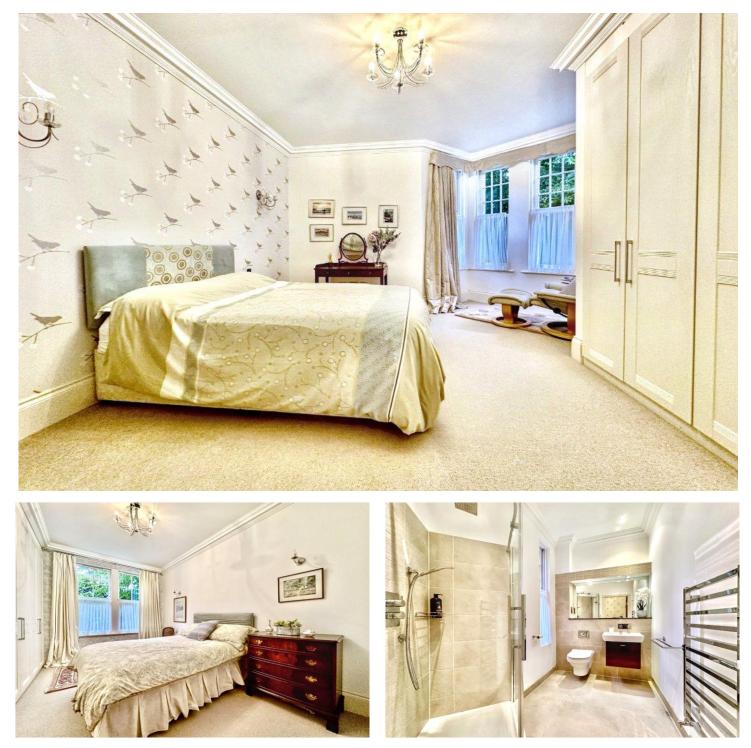

## DESCRIPTION

Located in the desirable West Cliff area, this spacious three bedroom property is part of a gated purpose built development. Boasting three double bedrooms with fitted wardrobes, two contemporary bathrooms, a large lounge diner, and a modern fitted kitchen, this home is perfect for those seeking modern living in a convenient location.

With a balcony and private patio, residents can enjoy outdoor space, while the underground double garage provides secure parking. Underfloor heating throughout ensures comfort and warmth all year round.