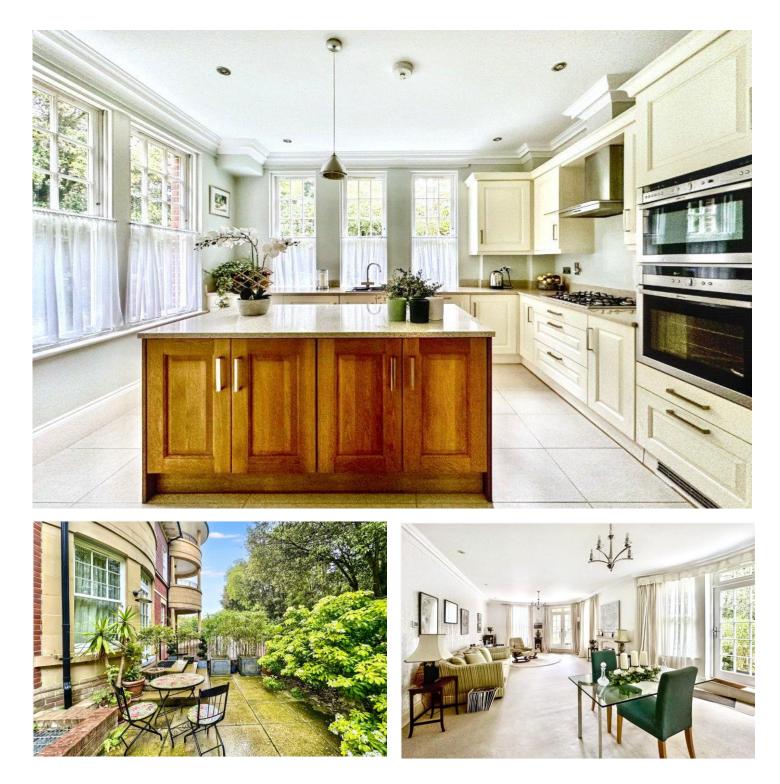

## DESCRIPTION

Located in the desirable West Cliff area, this spacious three bedroom property is part of a gated purpose built development. Boasting three double bedrooms with fitted wardrobes, two contemporary bathrooms, a large lounge diner, and a modern fitted kitchen, this home is perfect for those seeking modern living in a convenient location.

With a balcony and private patio, residents can enjoy outdoor space, while the underground double garage provides secure parking. Underfloor heating throughout ensures comfort and warmth all year round.