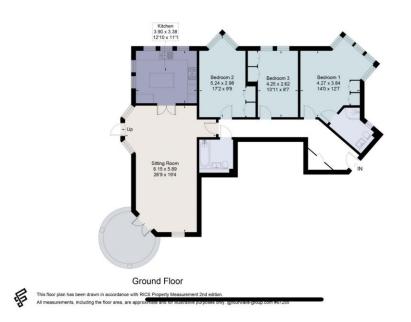

Offered for sale, this 1313sqft property is ready to view and offered with vacant possession.

*If you are considering purchasing this property as a 'buy to let' investment, please contact a member of our Lettings team on 01202 767313 for a rental valuation* 

## **AT A GLANCE**

- Gated purpose built development
- Three double bedrooms with fitted wardrobes
- Two contemporary bathrooms
- Large lounge diner
- Modern fitted kitchen
- Balcony & private patio
- Underground double garage
- Underfloor heating throughout