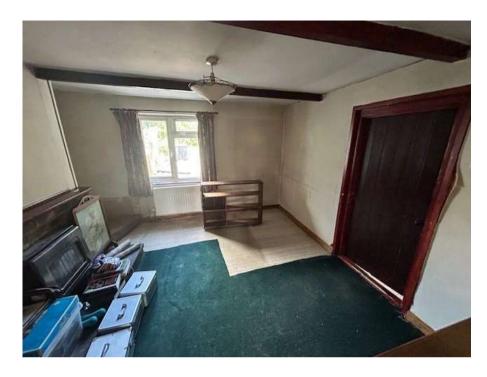

Entrance Hall

Lounge 12'1" x 11'9"

Dining Room 12'10" x 12'1"

Kitchen 11'9" x 8'4"

Utility Room 7'1" x 4'1"

First Floor Landing

Bedroom One 11'8" (narrowing to 8'7") x 11'8"

Bedroom Two 11'6" x 11'9" (narrowing to 8'2")