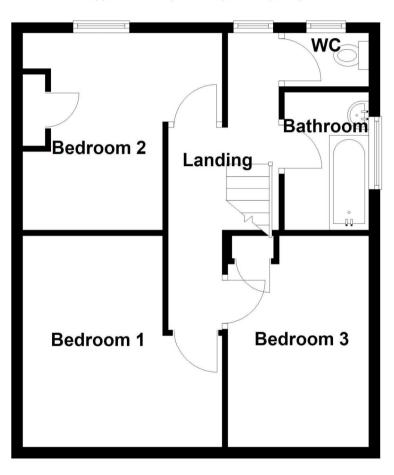

Entrance Hall

Lounge 12'1" x 11'9"

Dining Room 12'10" x 12'1"

Kitchen 11'9" x 8'4"

Utility Room 7'1" x 4'1"

First Floor Landing

Bedroom One 11'8" (narrowing to 8'7") x 11'8"

Bedroom Two 11'6" x 11'9" (narrowing to 8'2")

Bedroom Three 11'9" x 8'2"

Bathroom

Separate WC

## **First Floor**

Approx. 45.1 sq. metres (485.5 sq. feet)

Total area: approx. 92.2 sq. metres (992.5 sq. feet)

Bourne | 01778392807 | bourne@winkworth.co.uk