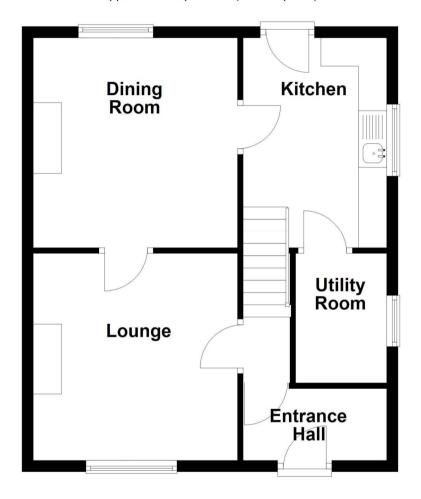

Entrance Hall

Lounge 12'1" x 11'9"

Dining Room 12'10" x 12'1"

Kitchen 11'9" x 8'4"

Utility Room 7'1" x 4'1"

First Floor Landing

Bedroom One 11'8" (narrowing to 8'7") x 11'8"

Bedroom Two 11'6" x 11'9" (narrowing to 8'2")

## **Ground Floor**

Approx. 47.1 sq. metres (506.9 sq. feet)