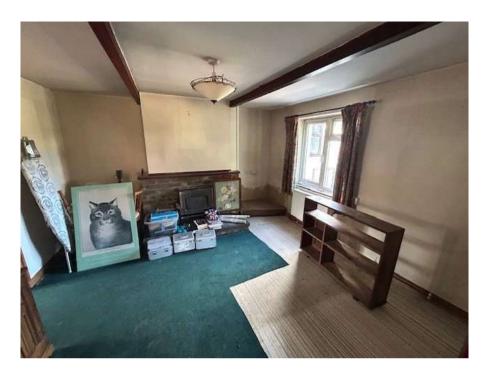

Entrance Hall

Lounge 12'1" x 11'9"

Dining Room 12'10" x 12'1"

Kitchen 11'9" x 8'4"

Utility Room 7'1" x 4'1"

First Floor Landing

Bedroom One 11'8" (narrowing to 8'7") x 11'8"

Bedroom Two 11'6" x 11'9" (narrowing to 8'2")