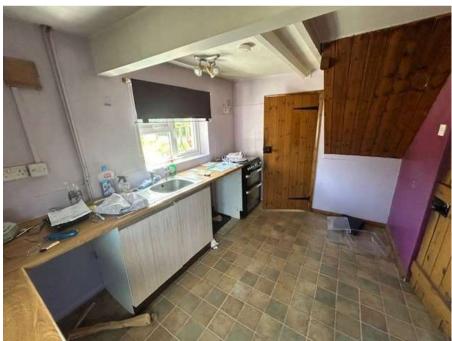

Entrance Hall

Lounge 12'1" x 11'9"

Dining Room 12'10" x 12'1"

Kitchen 11'9" x 8'4"

Utility Room 7'1" x 4'1"

First Floor Landing

Bedroom One 11'8" (narrowing to 8'7") x 11'8"

Bedroom Two 11'6" x 11'9" (narrowing to 8'2")