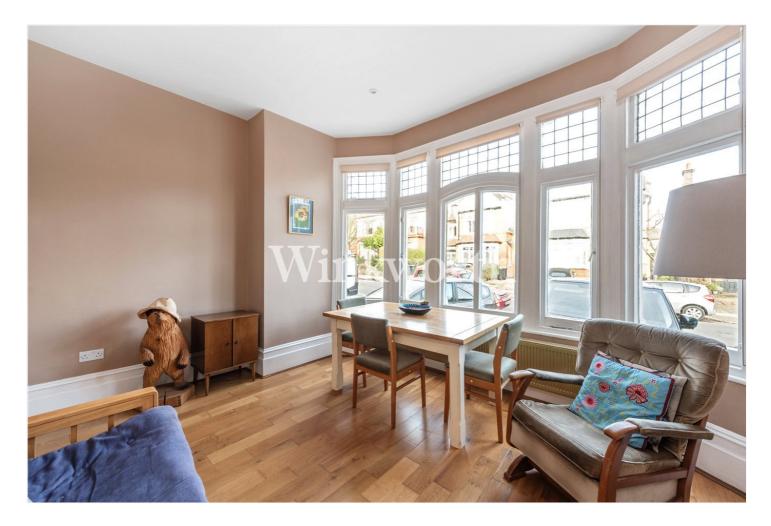

Offered for sale chain-free, the property features a spacious reception room with a bay window and ample space for a dining table. It also includes two bedrooms—one of which is a generously sized double, plus a contemporary bathroom, and a modern kitchen. Additional features include high ceilings throughout, engineered oak flooring in the reception room, bedroom two, and the entrance hall, built-in storage, and an intercom entry-phone system.