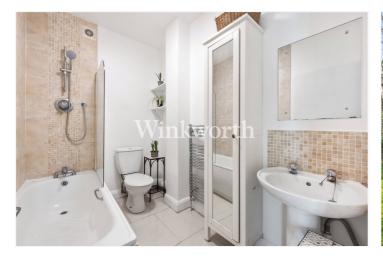

Offered for sale chain-free, the property features a spacious reception room with a bay window and ample space for a dining table. It also includes two bedrooms—one of which is a generously sized double, plus a contemporary bathroom, and a modern kitchen. Additional features include high ceilings throughout, engineered oak flooring in the reception room, bedroom two, and the entrance hall, built-in storage, and an intercom entry-phone system.