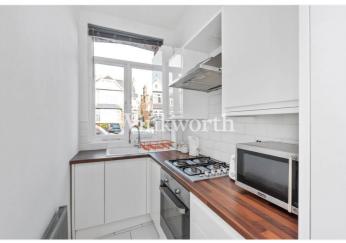

Offered for sale chain-free, the property features a spacious reception room with a bay window and ample space for a dining table. It also includes two bedrooms—one of which is a generously sized double, plus a contemporary bathroom, and a modern kitchen. Additional features include high ceilings throughout, engineered oak flooring in the reception room, bedroom two, and the entrance hall, built-in storage, and an intercom entry-phone system.