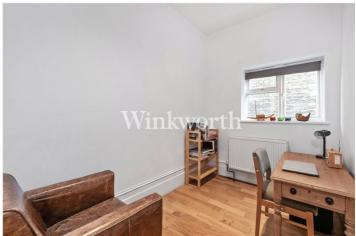

Offered for sale chain-free, the property features a spacious reception room with a bay window and ample space for a dining table. It also includes two bedrooms—one of which is a generously sized double, plus a contemporary bathroom, and a modern kitchen. Additional features include high ceilings throughout, engineered oak flooring in the reception room, bedroom two, and the entrance hall, built-in storage, and an intercom entry-phone system.