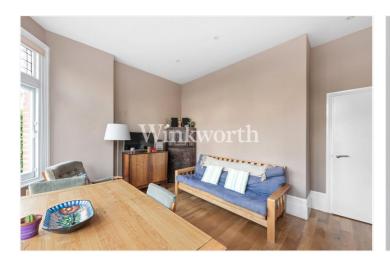

Offered for sale chain-free, the property features a spacious reception room with a bay window and ample space for a dining table. It also includes two bedrooms—one of which is a generously sized double, plus a contemporary bathroom, and a modern kitchen. Additional features include high ceilings throughout, engineered oak flooring in the reception room, bedroom two, and the entrance hall, built-in storage, and an intercom entry-phone system.