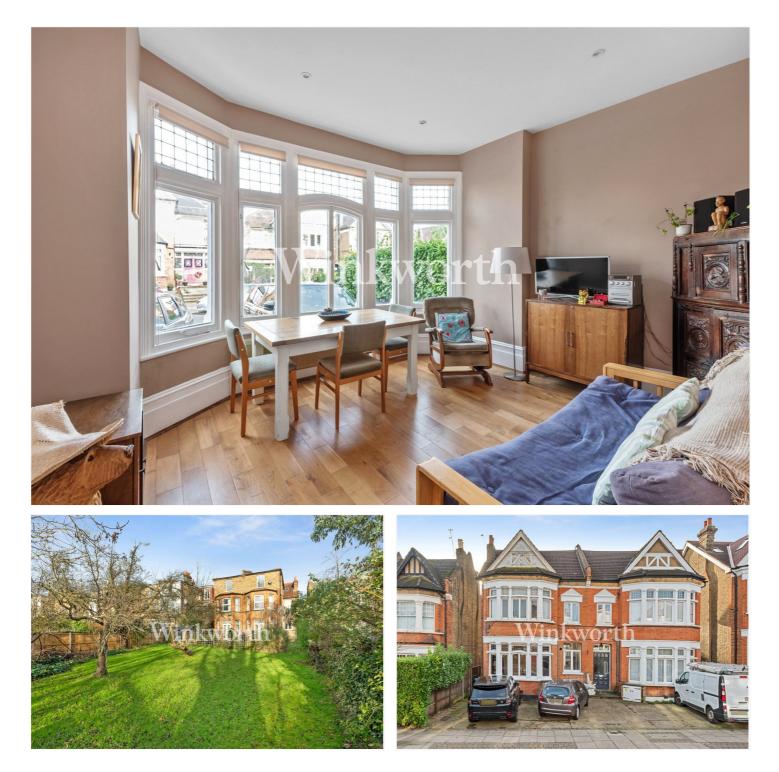

## **DESCRIPTION:**

A charming ground-floor period conversion in a desirable location, within easy reach of Winchmore Hill Overground station (providing access to Moorgate) and The Green, renowned for its excellent cafes and restaurants.

Offered for sale chain-free, the property features a spacious reception room with a bay window and ample space for a dining table. It also includes two bedrooms—one of which is a generously sized double, plus a contemporary bathroom, and a modern kitchen. Additional features include high ceilings throughout, engineered oak flooring in the reception room, bedroom two, and the entrance hall, built-in storage, and an intercom entry-phone system.

Outside, the property benefits from access to a substantial south-facing communal garden, reached via a footpath at the side of the building. The seller advises that there is also residents off-street parking at the front of the building which is on a first-come, first-served basis.