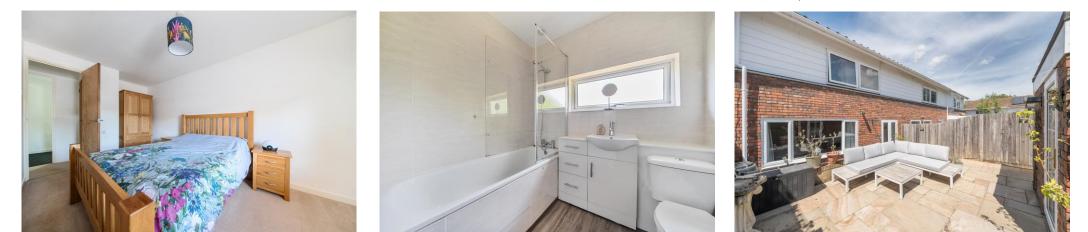

The ground floor has a large kitchen/diner to the front with the kitchen area having lots of storage and appliance space and a stainless steel sink unit. The dining area has room for a decent size table. The living room to the rear has french doors out to the garden. Completing the ground floor is the downstairs loo.

Upstairs, there are two double bedrooms and a large single, in addition to the bathroom, which has a white suite with a shower screen over the bath.

Heading outside, there are enclosed gardens to the front and rear, with the latter being paved for ease of maintenance. The garage can be accessed from here with a door into the back. The garage has electric power and light. There are unallocated parking spaces to the rear.