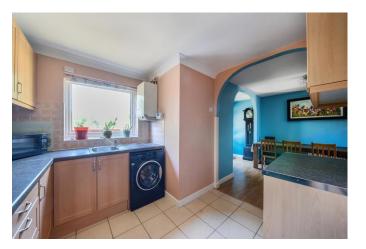

The ground floor has a large kitchen/diner to the front with the kitchen area having lots of storage and appliance space and a stainless steel sink unit. The dining area has room for a decent size table. The living room to the rear has french doors out to the garden. Completing the ground floor is the downstairs loo.