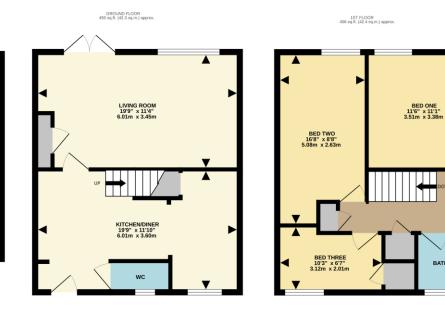

The ground floor has a large kitchen/diner to the front with the kitchen area having lots of storage and appliance space and a stainless steel sink unit. The dining area has room for a decent size table. The living room to the rear has french doors out to the garden. Completing the ground floor is the downstairs loo.

Upstairs, there are two double bedrooms and a large single, in addition to the bathroom, which has a white suite with a shower screen over the bath.

Heading outside, there are enclosed gardens to the front and rear, with the latter being paved for ease of maintenance. The garage can be accessed from here with a door into the back. The garage has electric power and light. There are unallocated parking spaces to the rear.

TOTAL FLOOR AREA : 1056 sq.ft. (98.1 sq.m.) approx.

Whilst every attempt has been made to ensure the accuracy of the floorpian contained here, measurements of dors, windows, rooms and any other items are approximate and no responsibility is taken for any eror, omission or mis-statement. This plan is for illustrative purposes only and should be used as such by any prospective purchaser. The services, systems and appliances shown have not been tested and no guarantee as to their operability or efficiency can be given. Made with Metropix ©2025

GARAGE 145 sq.ft. (13.4 sq.m.) approx.