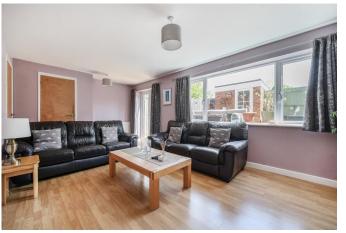

The ground floor has a large kitchen/diner to the front with the kitchen area having lots of storage and appliance space and a stainless steel sink unit. The dining area has room for a decent size table. The living room to the rear has french doors out to the garden. Completing the ground floor is the downstairs loo.