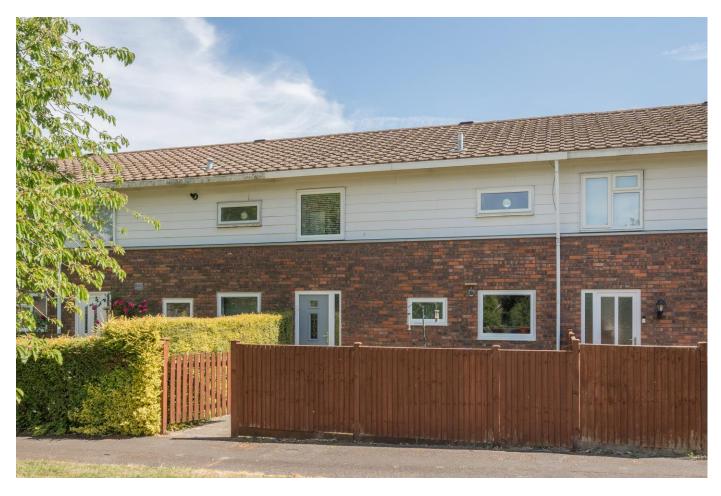

## Novello Close Brighton Hill Basingstoke RG22 4LF

#### Description

These three bedroom houses are popular with buyers as they offer plenty of space and are located close to a wide variety of facilities such as schools, shops and bus routes. This particular house overlooks a green open space and benefits from a garage on site.

Upstairs, there are two double bedrooms and a large single, in addition to the bathroom, which has a white suite with a shower screen over the bath.

Heading outside, there are enclosed gardens to the front and rear, with the latter being paved for ease of maintenance. The garage can be accessed from here with a door into the back. The garage has electric power and light. There are unallocated parking spaces to the rear.