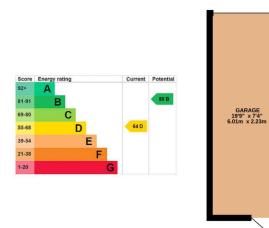

TOTAL FLOOR AREA : 1056 sq.ft. (98.1 sq.m.) approx.

Whilst every attempt has been made to ensure the accuracy of the floorpian contained here, measurements of dors, windows, rooms and any other items are approximate and no responsibility is taken for any eror, omission or mis-statement. This plan is for illustrative purposes only and should be used as such by any prospective purchaser. The services, systems and appliances shown have not been tested and no guarantee as to their operability or efficiency can be given. Made with Metropix ©2025

GARAGE 145 sq.ft. (13.4 sq.m.) approx.