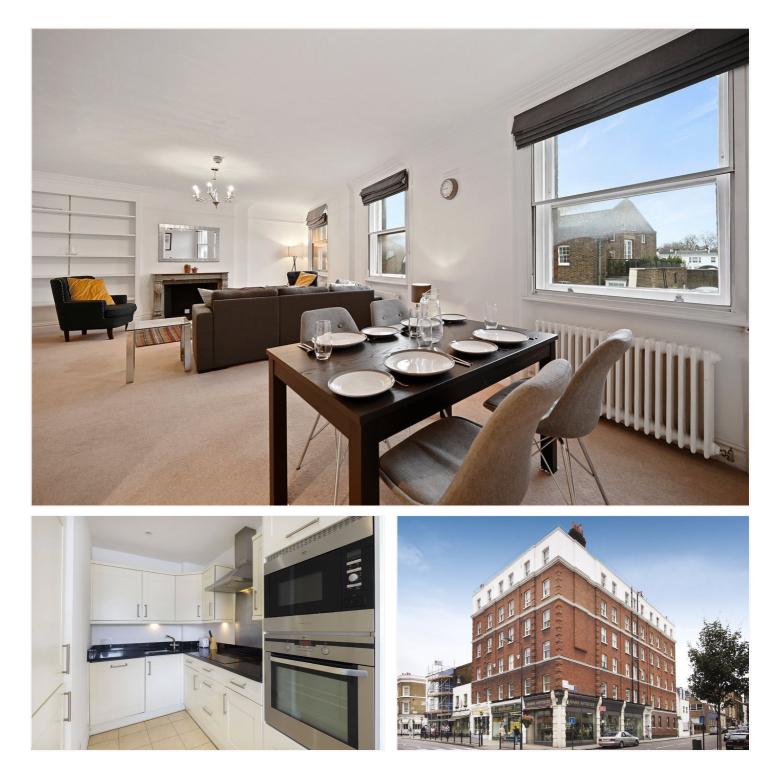

## EDGE STREET, W8 £895,000 SHARE OF FREEHOLD

# A LARGE WELL PRESENTED TWO BEDROOM FLAT SITUATED ON THE THIRD FLOOR (WITH LIFT) OF A SMALL, WELL RUN, RED BRICK MANSION BLOCK.

Kensington | 020 7727 1500 | kensington@winkworth.co.uk

winkworth.co.uk

for every step...

### **DESCRIPTION:**

A large well presented two bedroom flat situated on the third floor (with lift) of a small, well run, red brick mansion block. The 26' (7.95m) reception room has roof top views from the three sash windows. There is a also a modern kitchen, two bedrooms, en suite shower room and bathroom.

Campden Hill Mansions is situated on the corner of Edge Street and Kensington Church Street and is close to both Kensington High Street and Notting Hill Gate with their many excellent shops, restaurants and transport facilities. The green open spaces of Kensington Gardens and Holland Park are also within easy walking distance.

#### **ACCOMMODATION:**

Entrance Hall | Large Reception Room | Kitchen | Principal Bedroom With En Suite Shower Room | Further Bedroom | Bathroom | Lift