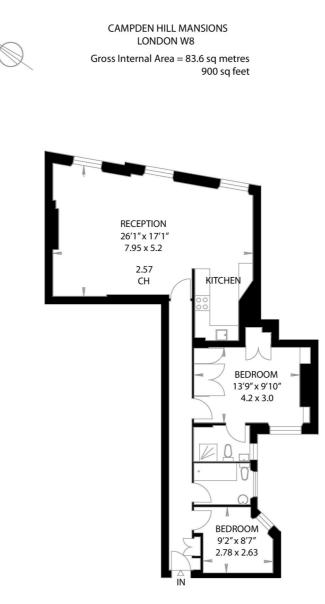

#### NEAREST PUBLIC TRANSPORT:

Notting Hill Gate Holland Park High Street Kensington

THIRD FLOOR

This floorplan is for illustration purposes only and is not to scale. The position and size of doors, windows, appliances and other features are approximate.