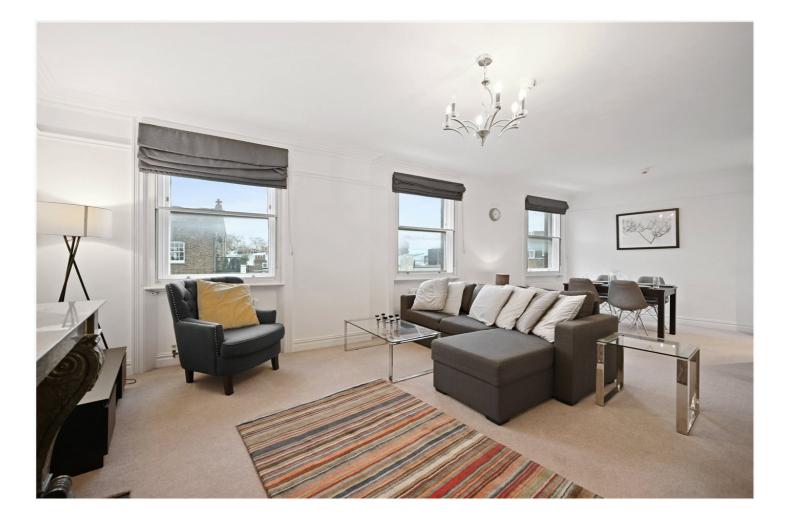

### **DESCRIPTION:**

A large well presented two bedroom flat situated on the third floor (with lift) of a small, well run, red brick mansion block. The 26' (7.95m) reception room has roof top views from the three sash windows. There is a also a modern kitchen, two bedrooms, en suite shower room and bathroom.

#### **ACCOMMODATION:**

Entrance Hall | Large Reception Room | Kitchen | Principal Bedroom With En Suite Shower Room | Further Bedroom | Bathroom | Lift