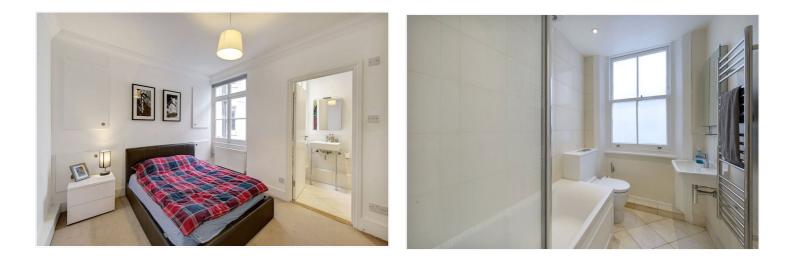

### **DESCRIPTION:**

A large well presented two bedroom flat situated on the third floor (with lift) of a small, well run, red brick mansion block. The 26' (7.95m) reception room has roof top views from the three sash windows. There is a also a modern kitchen, two bedrooms, en suite shower room and bathroom.

#### **ACCOMMODATION:**

Entrance Hall | Large Reception Room | Kitchen | Principal Bedroom With En Suite Shower Room | Further Bedroom | Bathroom | Lift