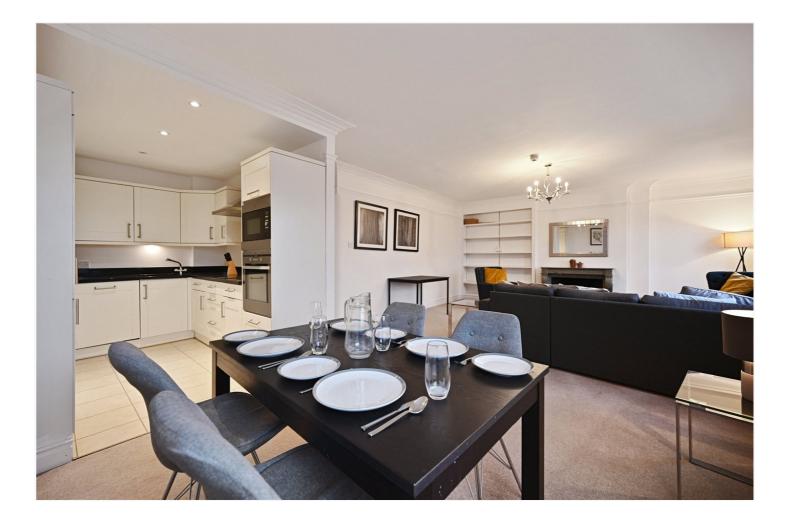

### **DESCRIPTION:**

A large well presented two bedroom flat situated on the third floor (with lift) of a small, well run, red brick mansion block. The 26' (7.95m) reception room has roof top views from the three sash windows. There is a also a modern kitchen, two bedrooms, en suite shower room and bathroom.

#### **ACCOMMODATION:**

Entrance Hall | Large Reception Room | Kitchen | Principal Bedroom With En Suite Shower Room | Further Bedroom | Bathroom | Lift