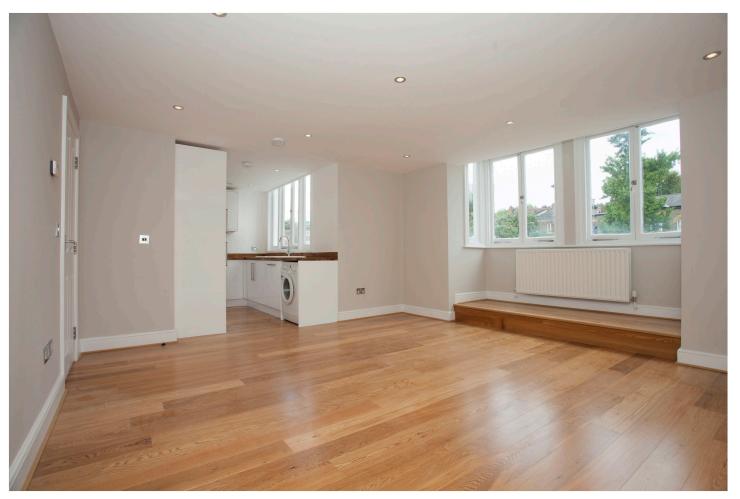

## **DESCRIPTION:**

Available exclusively through Winkworth we are delighted to present to let this first floor Victorian conversion apartment. The accommodation briefly comprises of a bright semi-open plan reception/kitchen. The modern kitchen has plenty of wall and base units with wooden countertops and is equipped with the usual integrated appliances i.e. fridge/freezer, electric hob, electric oven, washing machine and a dishwasher. The luxury modern bathroom has a shower overhead, a wash hand basin and a WC. There are two good sized double bedrooms to the rear of the property and the property benefits from double glazing throughout and lovely, large sash windows perfect for giving plenty of natural light. The property is offered on a part-furnished basis and is available from the 14th of August 2023.

## **AT A GLANCE**

- First Floor Victorian Conversion
- Semi-Open Plan Kitchen/Reception Room
- Two Double Bedrooms
- Modern Bathroom
- Part Furnished
- Available 14<sup>th</sup> of August 2023
- Lambeth Council Tax Band: D
- Sole Agent