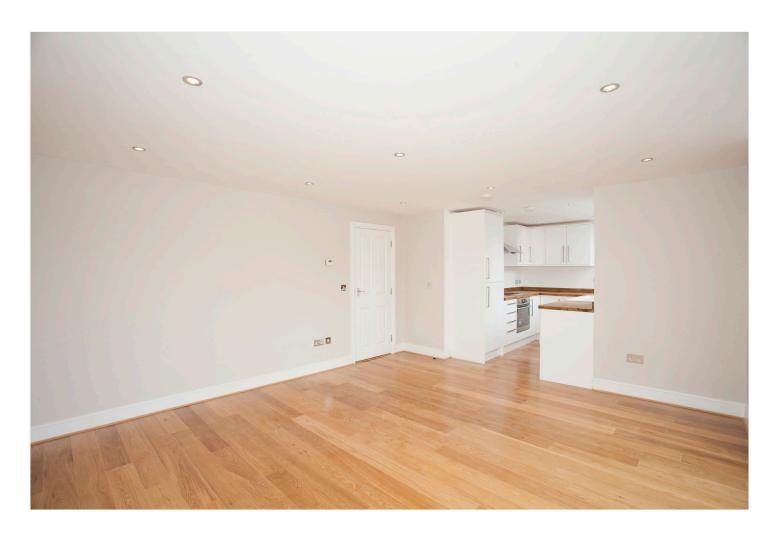

## **DESCRIPTION:**

Available exclusively through Winkworth we are delighted to present to let this first floor Victorian conversion apartment. The accommodation briefly comprises of a bright semi-open plan reception/kitchen. The modern kitchen has plenty of wall and base units with wooden countertops and is equipped with the usual integrated appliances i.e. fridge/freezer, electric hob, electric oven, washing machine and a dishwasher. The luxury modern bathroom has a shower overhead, a wash hand basin and a WC. There are two good sized double bedrooms to the rear of the property and the property benefits from double glazing throughout and lovely, large sash windows perfect for giving plenty of natural light. The property is offered on a part-furnished basis and is available from the 14th of August 2023.

## **AT A GLANCE**

- First Floor Victorian Conversion
- Semi-Open Plan Kitchen/Reception Room
- Two Double Bedrooms
- Modern Bathroom
- Part Furnished
- Available 14<sup>th</sup> of August 2023
- Lambeth Council Tax Band: D
- Sole Agent