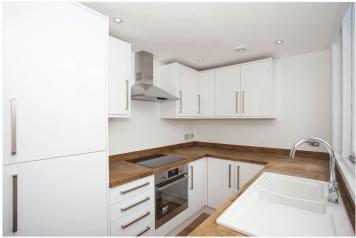

## **DESCRIPTION:**

Available exclusively through Winkworth we are delighted to present to let this first floor Victorian conversion apartment. The accommodation briefly comprises of a bright semi-open plan reception/kitchen. The modern kitchen has plenty of wall and base units with wooden countertops and is equipped with the usual integrated appliances i.e. fridge/freezer, electric hob, electric oven, washing machine and a dishwasher. The luxury modern bathroom has a shower overhead, a wash hand basin and a WC. There are two good sized double bedrooms to the rear of the property and the property benefits from double glazing throughout and lovely, large sash windows perfect for giving plenty of natural light. The property is offered on a part-furnished basis and is available from the 14th of August 2023.

## **AT A GLANCE**

- First Floor Victorian Conversion
- Semi-Open Plan Kitchen/Reception Room
- Two Double Bedrooms
- Modern Bathroom
- Part Furnished
- Available 14<sup>th</sup> of August 2023
- Lambeth Council Tax Band: D
- Sole Agent