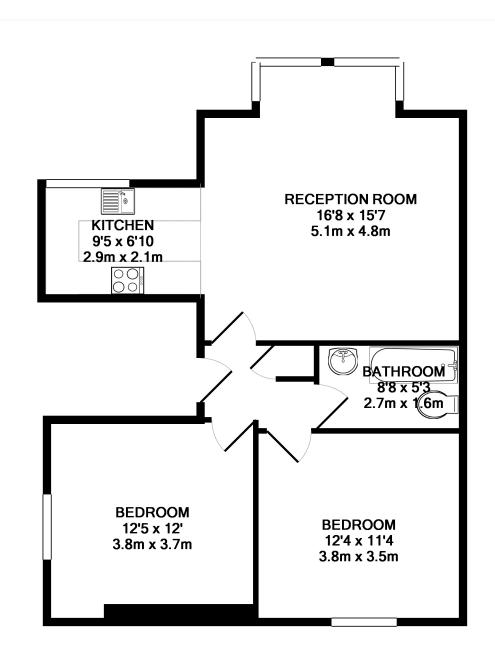

## TOTAL APPROX. FLOOR AREA 661 SQ.FT. (61.4 SQ.M.)

Whilst every attempt has been made to ensure the accuracy of the floor plan contained here, measurements of doors, windows, rooms and any other items are approximate and no responsibility is taken for any error, omission, or mis-statement. This plan is for illustrative purposes only and should be used as such by any prospective purchaser. The services, systems and appliances shown have not been tested and no guarantee as to their operability or efficiency can be given

Made with Metropix ©2014

This floorplan is for illustration purposes only and is not to scale. The position and size of doors, windows, appliances and other features are approximate.

Herne Hill | 0207 501 8950 | hernehill@winkworth.co.uk