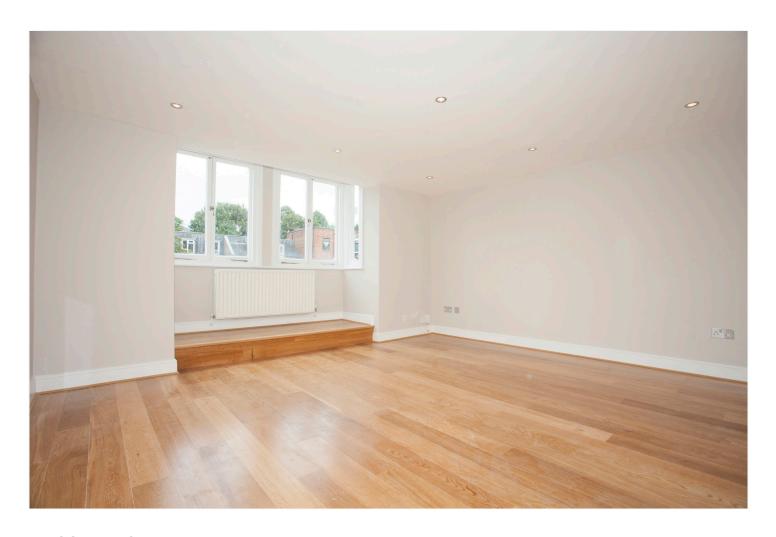

## **DESCRIPTION:**

Available exclusively through Winkworth we are delighted to present to let this first floor Victorian conversion apartment. The accommodation briefly comprises of a bright semi-open plan reception/kitchen. The modern kitchen has plenty of wall and base units with wooden countertops and is equipped with the usual integrated appliances i.e. fridge/freezer, electric hob, electric oven, washing machine and a dishwasher. The luxury modern bathroom has a shower overhead, a wash hand basin and a WC. There are two good sized double bedrooms to the rear of the property and the property benefits from double glazing throughout and lovely, large sash windows perfect for giving plenty of natural light. The property is offered on a part-furnished basis and is available from the 14th of August 2023.

## **AT A GLANCE**

- First Floor Victorian Conversion
- Semi-Open Plan Kitchen/Reception Room
- Two Double Bedrooms
- Modern Bathroom
- Part Furnished
- Available 14<sup>th</sup> of August 2023
- Lambeth Council Tax Band: D
- Sole Agent