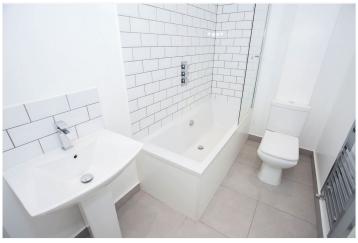

## **DESCRIPTION:**

Available exclusively through Winkworth we are delighted to present to let this first floor Victorian conversion apartment. The accommodation briefly comprises of a bright semi-open plan reception/kitchen. The modern kitchen has plenty of wall and base units with wooden countertops and is equipped with the usual integrated appliances i.e. fridge/freezer, electric hob, electric oven, washing machine and a dishwasher. The luxury modern bathroom has a shower overhead, a wash hand basin and a WC. There are two good sized double bedrooms to the rear of the property and the property benefits from double glazing throughout and lovely, large sash windows perfect for giving plenty of natural light. The property is offered on a part-furnished basis and is available from the 14th of August 2023.

## **AT A GLANCE**

- First Floor Victorian Conversion
- Semi-Open Plan Kitchen/Reception Room
- Two Double Bedrooms
- Modern Bathroom
- Part Furnished
- Available 14<sup>th</sup> of August 2023
- Lambeth Council Tax Band: D
- Sole Agent