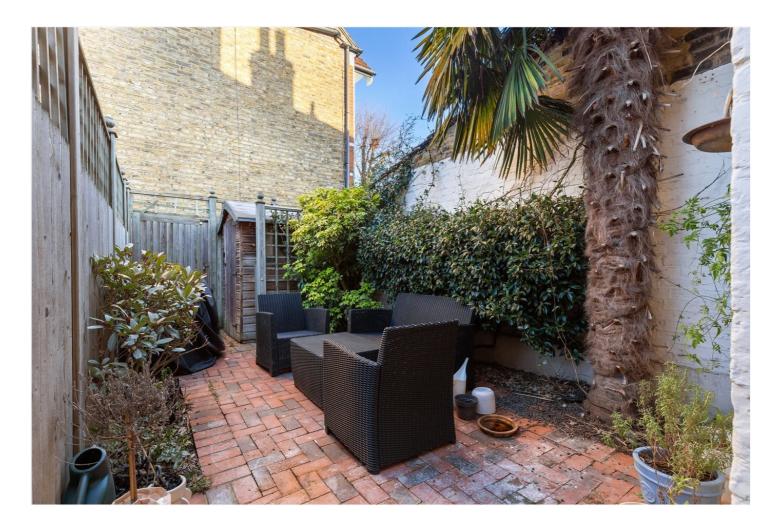

## **DESCRIPTION:**

A beautifully presented two bedroom maisonette with a private garden in the heart of the Southfields Grid.

This charming property has been recently renovated and benefits from wood flooring throughout. There are two double bedrooms, a modern bathroom with bath and shower over, a bright and airy reception room at the front and a spacious eat-in kitchen/dining room at the back with french doors leading to a pretty, private patio garden.

## **ACCOMMODATION**

Long Let, 2 Bedrooms, 1 Reception Room, 1 Bathroom, Maisonette, Ground Floor, Garden, Residents Parking, Period, Town/City, Unfurnished, 707 Approx Sq Ft