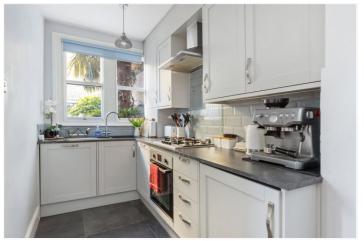

## **DESCRIPTION:**

A beautifully presented two bedroom maisonette with a private garden in the heart of the Southfields Grid.

This charming property has been recently renovated and benefits from wood flooring throughout. There are two double bedrooms, a modern bathroom with bath and shower over, a bright and airy reception room at the front and a spacious eat-in kitchen/dining room at the back with french doors leading to a pretty, private patio garden.

## **ACCOMMODATION**

Long Let, 2 Bedrooms, 1 Reception Room, 1 Bathroom, Maisonette, Ground Floor, Garden, Residents Parking, Period, Town/City, Unfurnished, 707 Approx Sq Ft