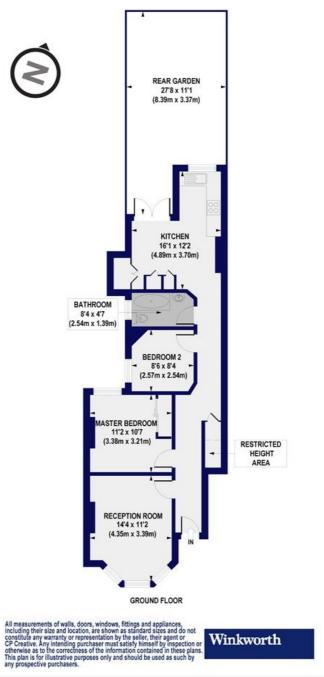

## Revelstoke Road, SW18

Approx. Gross Internal Floor Area 707 sq. ft / 65.66 sq. m (Including Restricted Height Area)
Approx. Gross Internal Floor Area 699 sq. ft / 64.91 sq. m (Excluding Restricted Height Area)

This floorplan is for illustration purposes only and is not to scale. The position and size of doors, windows, appliances and other features are approximate.

Southfields | 020 8877 1000 | southfields@winkworth.co.uk