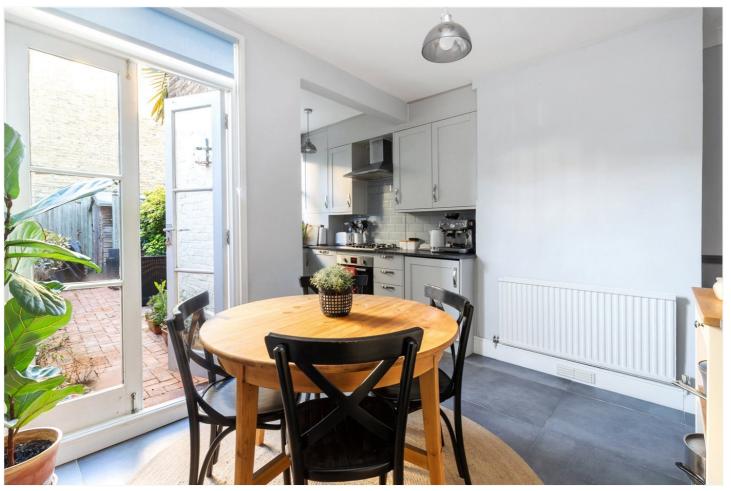

## **DESCRIPTION:**

A beautifully presented two bedroom maisonette with a private garden in the heart of the Southfields Grid.

This charming property has been recently renovated and benefits from wood flooring throughout. There are two double bedrooms, a modern bathroom with bath and shower over, a bright and airy reception room at the front and a spacious eat-in kitchen/dining room at the back with french doors leading to a pretty, private patio garden.

## **ACCOMMODATION**

Long Let, 2 Bedrooms, 1 Reception Room, 1 Bathroom, Maisonette, Ground Floor, Garden, Residents Parking, Period, Town/City, Unfurnished, 707 Approx Sq Ft