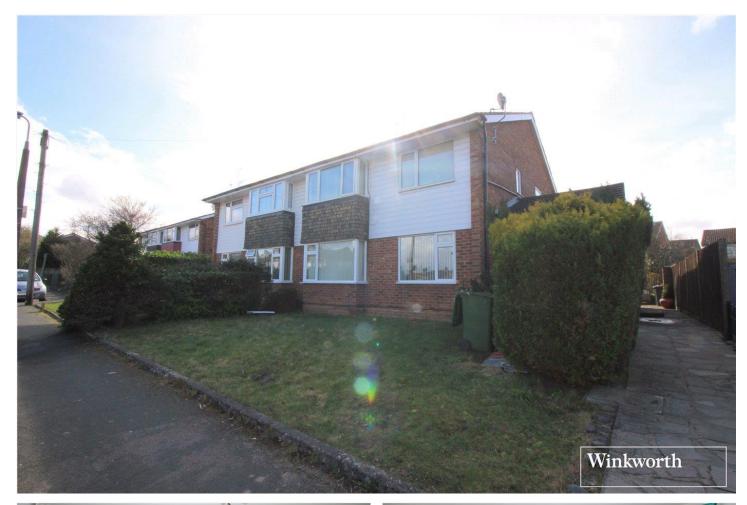

LEXINGTON CLOSE, WD6 **£340,000 LEASEHOLD** 

## **A TWO BEDROOM FIRST FLOOR MAISONETTE**

Borehamwood | 020 8953 8899 | borehamwood@winkworth.co.uk

**DESCRIPTION:** 

Situated on the first floor and offering circa 856 square feet of bright and well proportioned accommodation is this Southerly facing two bedroom purpose built maisonette.

Sold with an unexpired lease in excess of 140 years the property is positioned in a quiet sought after turning just off Stratfield Road, approx. 0.5 miles wall from Borehamwood Thameslink station and would be ideal for first time buyers, downsizers and investors alike.