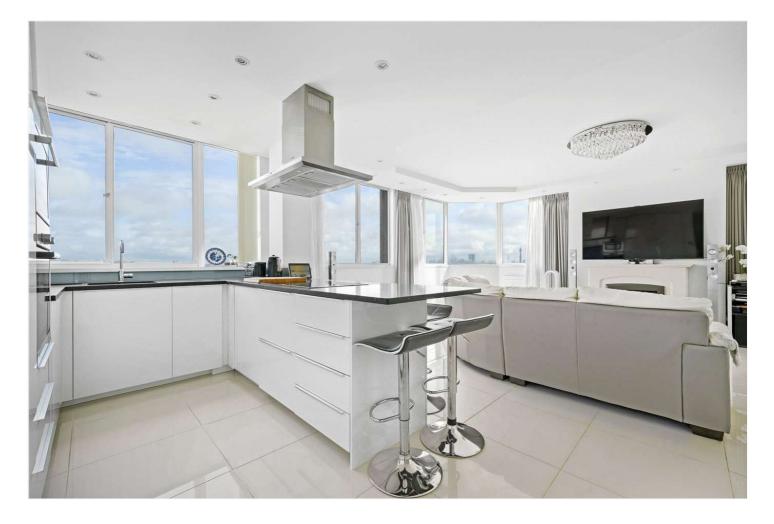

## BIRLEY LODGE, ST JOHN'S WOOD, LONDON, NW8 **€1,295,000** SHARE OF FREEHOLD

A two formally three bedroom sixth floor apartment (with lift) in this purpose built portered block opposite St John's Wood Underground Station (Jubilee Line). The property is presented in excellent decorative condition and has a beautiful view over the London skyline. Birley Lodge is located on Acacia Road within 100 metres of St John's Wood High Street with the open spaces of St John's Wood Church Gardens and Regents Park beyond.

Principle Bedroom with En-Suite Shower Room | Second Bedroom | Bathroom | Open Plan Kitchen/Reception Room | Porterage | Passenger Lift | Leasehold