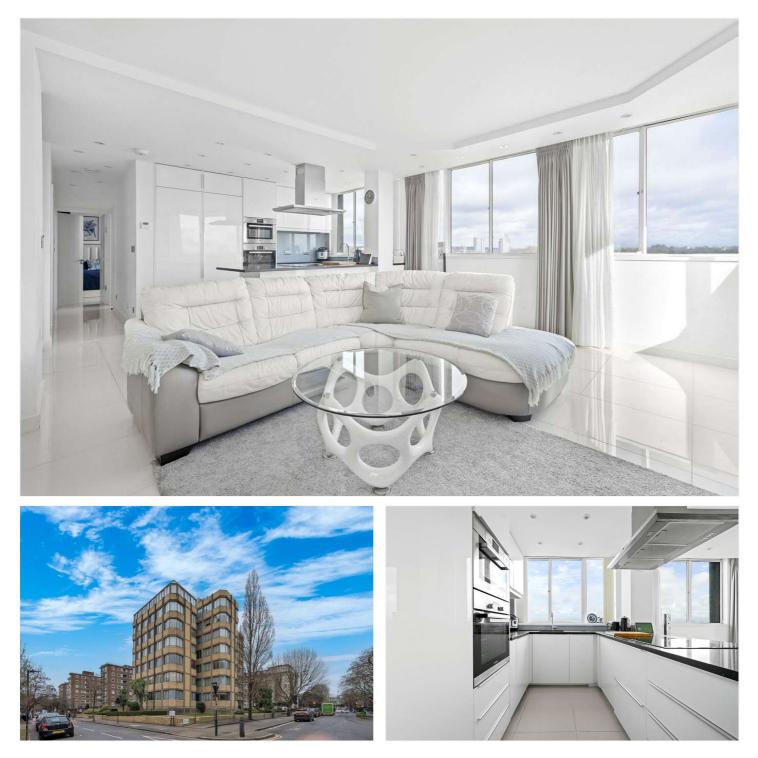

## BIRLEY LODGE, ST JOHN'S WOOD, LONDON, NW8 **€1,295,000** SHARE OF FREEHOLD

A two formally three bedroom sixth floor apartment (with lift) in this purpose built portered block opposite St John's Wood Underground Station (Jubilee Line). The property is presented in excellent decorative condition and has a beautiful view over the London skyline. Birley Lodge is located on Acacia Road within 100 metres of St John's Wood High Street with the open spaces of St John's Wood Church Gardens and Regents Park beyond.

Principle Bedroom with En-Suite Shower Room | Second Bedroom | Bathroom | Open Plan Kitchen/Reception Room | Porterage | Passenger Lift | Leasehold