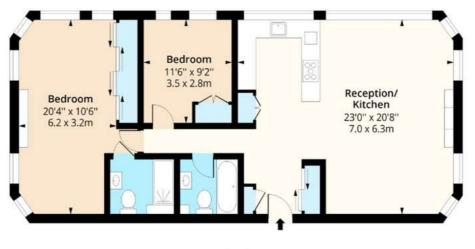

# Birley Lodge, NW8 Approx. Gross Internal Area 978 Sq Ft - 90.86 Sq M

Sixth Floor Floor Area 978 Sq Ft - 90.86 Sq M

Measured according to RICS IPMS2. Floor plan is for illustrative purposes only and is not to scale. Every attempt has been made to ensure the accuracy of the floor plan shown, however all measurements, fixtures, fittings and data shown are an approximate interpretation for illustrative purposes only. 1 sq m = 10.76 sq feet.