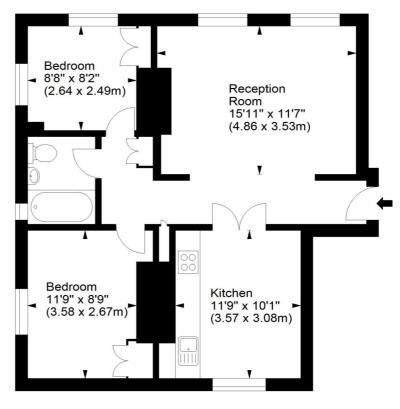

# **Buckingham Chambers, SW1**

Approx. Gross Internal Area 677 Sq Ft - 62.89 Sq M

#### Third Floor

For illustration purposes only. Not to scale.
All measurements are taken and shown at floor level.
www.r3photography.co.uk © Photography / Floor Plans / Lease Plans / EPCs

Pimlico & Westminster | 020 7828 1786 | pimlico@winkworth.co.uk