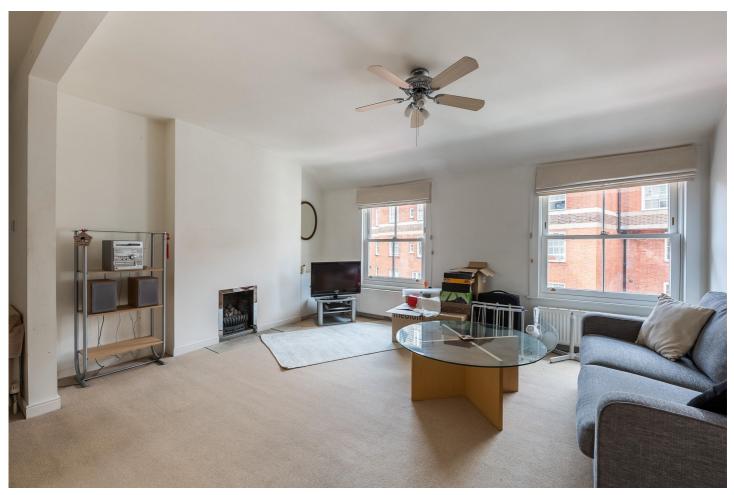

### **GREENCOAT PLACE, SW1P**

£2,400 PER MONTH FURNISHED

Accommodation comprises a large reception room, modern fitted kitchen with space to dine, two bedrooms (one double and one single) with storage and family bathroom.