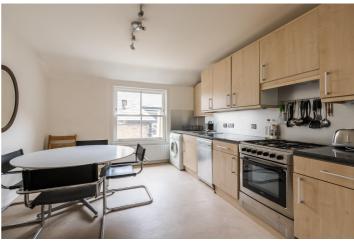

### **GREENCOAT PLACE, SW1P**

£2,400 PER MONTH FURNISHED

Accommodation comprises a large reception room, modern fitted kitchen with space to dine, two bedrooms (one double and one single) with storage and family bathroom.