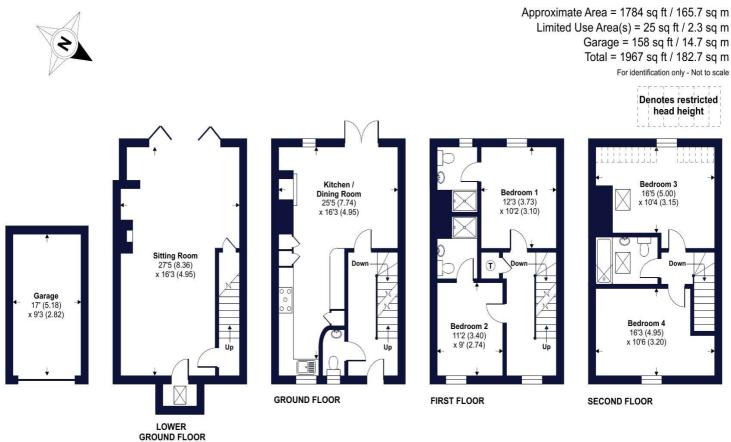

## St. Lukes View, Countess Wear Road, Exeter, EX2

Certified Property Measurer

Floor plan produced in accordance with RICS Property Measurement Standards incorporating International Property Measurement Standards (IPMS2 Residential). © ntchecorn 2022. Produced for Winkworth. REF: 895236 Winkworth