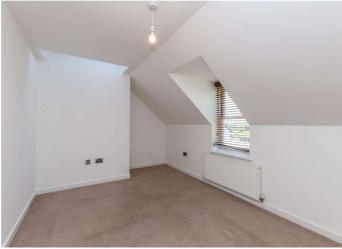

#### Outside:

The front and rear gardens have been carefully planned. Front garden with steps down to a paved path. There is a charming patio area to the rear of the property providing the perfect outdoor entertainment space, featured decked walkway from the house to the garden with glass and stainless steel balastrade. Rear garden gate giving access to the gated garage area.