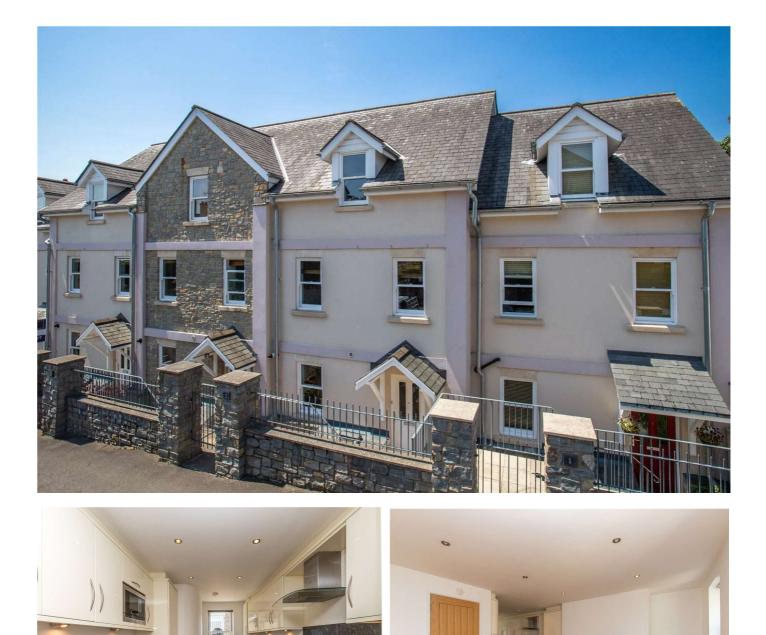

# Countess Wear Road, Exeter, EX2 6DG

An impressive and substantial detached four bedroom townhouse situated in this enviable and highly sought after Countess Wear location. The expansive property boasts excellent family accommodation arranged over three floors.

#### Ground Floor:

Covered entrance porch with solid wood front door. The entrance hall leads to the cloakroom/WC. To the rear of the property is the open planned kitchen/dining room, feature fireplace with oak lintel, gas fired coal effect woodburning stove with slate hearth, a lovely spacious area with views of the garden. A single door gives access into the garden via a wooden walkway. The kitchen is fitted with ample amount of high gloss wall, base units and pull out larder cupboard, granite worktops and splashbacks. Large range cooker with 5 burner gas hob and electric ovens, with glass and stainless steel extractor. Integrated Neff dishwasher, fridge freezer and washing machine.

#### First & Second Floor:

The upper floors offer flexible family accommodation, with the first-floor offering a spacious bedroom complemented with a luxury ensuite bathroom which is paired with an additional double bedroom, also including an en-suite bathroom. The second floor has another two double bedrooms and well-designed family bathroom, airing cupboard.