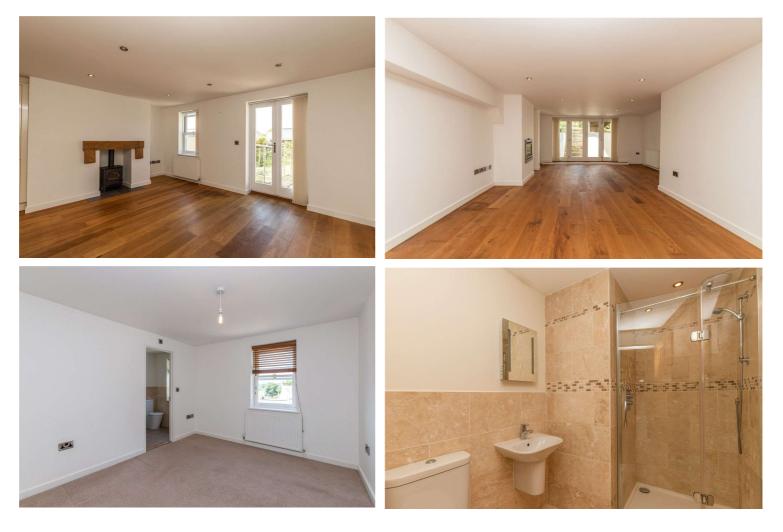

#### Ground Floor:

Covered entrance porch with solid wood front door. The entrance hall leads to the cloakroom/WC. To the rear of the property is the open planned kitchen/dining room, feature fireplace with oak lintel, gas fired coal effect woodburning stove with slate hearth, a lovely spacious area with views of the garden. A single door gives access into the garden via a wooden walkway. The kitchen is fitted with ample amount of high gloss wall, base units and pull out larder cupboard, granite worktops and splashbacks. Large range cooker with 5 burner gas hob and electric ovens, with glass and stainless steel extractor. Integrated Neff dishwasher, fridge freezer and washing machine.

#### Lower Ground Floor:

The lower ground floor offers a generous but secluded sitting room comprising of a large open plan reception room, perfect for a family entertainment room or a games room. This bright and spcaious room has a feature modern fire, bi-fold doors leading to a paved area, large understairs cupboard with glazed porch cupboard with skylight.

#### First & Second Floor:

The upper floors offer flexible family accommodation, with the first-floor offering a spacious bedroom complemented with a luxury ensuite bathroom which is paired with an additional double bedroom, also including an en-suite bathroom. The second floor has another two double bedrooms and well-designed family bathroom, airing cupboard.