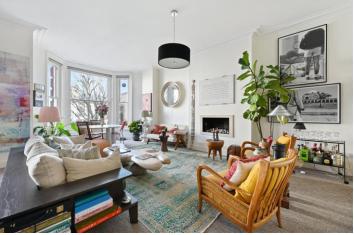

## **DESCRIPTION:**

A rare opportunity to rent this large, lateral three-bedroom, first floor apartment in this attractive portered and sought after mansion block in which properties rarely come available. The property has an elegant double reception room which is full of natural light, modern and fully fitted eat in kitchen, three double bedrooms, two bathrooms (one ensuite to the master bedroom), a separate utility room with a washer and dryer and a cloakroom just off the large hallway. The property is available unfurnished.