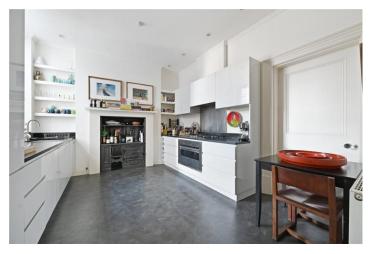

## **DESCRIPTION:**

A rare opportunity to rent this large, lateral three-bedroom, first floor apartment in this attractive portered and sought after mansion block in which properties rarely come available. The property has an elegant double reception room which is full of natural light, modern and fully fitted eat in kitchen, three double bedrooms, two bathrooms (one ensuite to the master bedroom), a separate utility room with a washer and dryer and a cloakroom just off the large hallway. The property is available unfurnished.