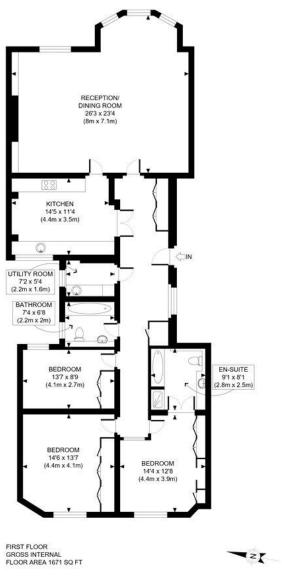

APPROX. GROSS INTERNAL FLOOR AREA: 1671 SQ FT/ 155 SQM

## Winkworth

This plan is for illustrative purposes only and should be used as such by any prospective client.

Whilst every attempt has been made to ensure the accuracy of the Floor Plan contained here, measurements of the doors, windows, rooms and any other items are approximate and no responsibility is taken for any errors, omissions, or misstatement.

The services, systems and appliances shown have not been tested and no guarantee as to the operability or efficiency can be given.

PROPERTY PHOT PLANS

This floorplan is for illustration purposes only and is not to scale. The position and size of doors, windows, appliances and other features are approximate.