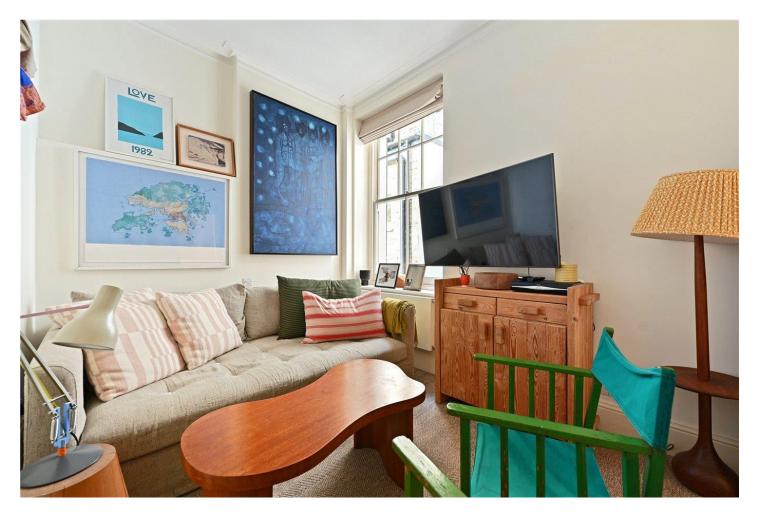

## **DESCRIPTION:**

A rare opportunity to rent this large, lateral three-bedroom, first floor apartment in this attractive portered and sought after mansion block in which properties rarely come available. The property has an elegant double reception room which is full of natural light, modern and fully fitted eat in kitchen, three double bedrooms, two bathrooms (one ensuite to the master bedroom), a separate utility room with a washer and dryer and a cloakroom just off the large hallway. The property is available unfurnished.