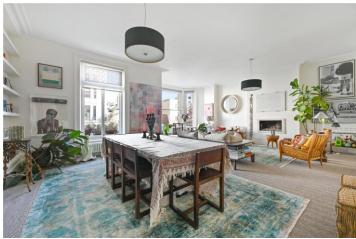

## **DESCRIPTION:**

A rare opportunity to rent this large, lateral three-bedroom, first floor apartment in this attractive portered and sought after mansion block in which properties rarely come available. The property has an elegant double reception room which is full of natural light, modern and fully fitted eat in kitchen, three double bedrooms, two bathrooms (one ensuite to the master bedroom), a separate utility room with a washer and dryer and a cloakroom just off the large hallway. The property is available unfurnished.