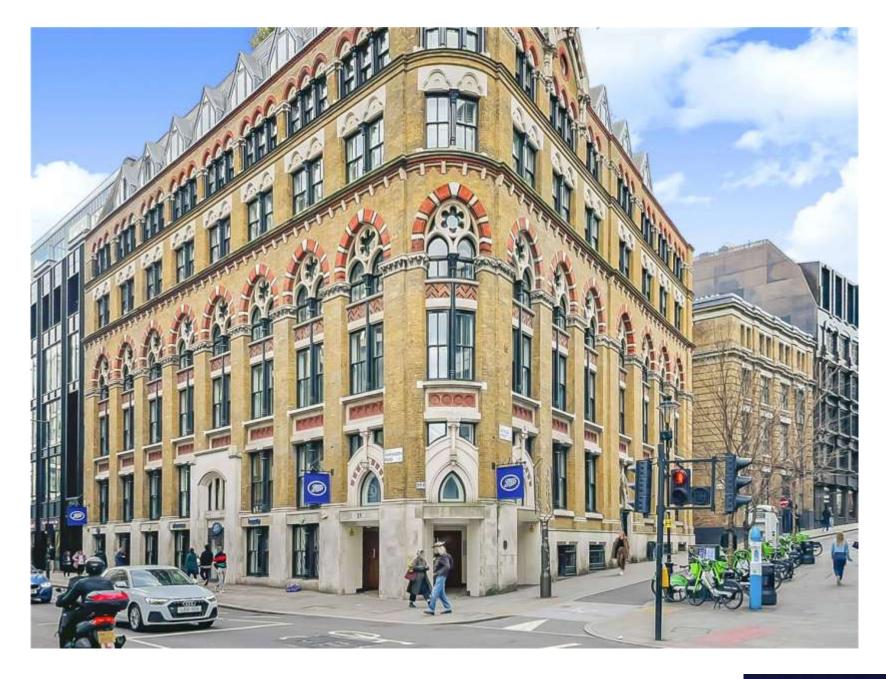

## FARRINGDON ROAD, EC1M

Situated on the first floor of this Grade II, red brick, Gothic style Victorian building on Farringdon Road is this spacious two bedroom, two bathroom apartment.

The flat just shy of one thousand square feet comprises of two double bedrooms with ample built in storage, two large bathrooms and separate kitchen living rooms.

The apartment is located only minutes from Farringdon Station as well as the Leather Lane, Exmouth Market and is within easy access to the City and the West End.

Approx. 970 years remaining on the lease