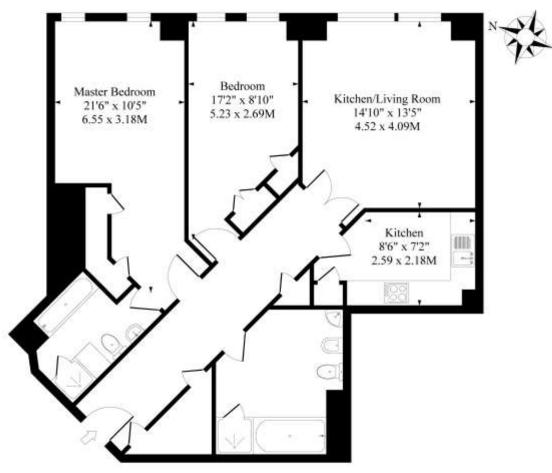

## FARRINGDON ROAD, EC1M

Situated on the first floor of this Grade II, red brick, Gothic style Victorian building on Farringdon Road is this spacious two bedroom, two bathroom apartment.

The flat just shy of one thousand square feet comprises of two double bedrooms with ample built in storage, two large bathrooms and separate kitchen living rooms.

## Farringdon Road EC1

First Floor

Approximate Gross Internal Area

988 Sq Ft - 91.75 Sq M

Measured in according with RICS guidelines. Every attempt is made to ensure accuracy
However all measurments are approximate.

The floor plan is illustrative purposes only and is not to scale

Clerkenwell & City | 020 7405 1288 | clerkenwell@winkworth.co.uk