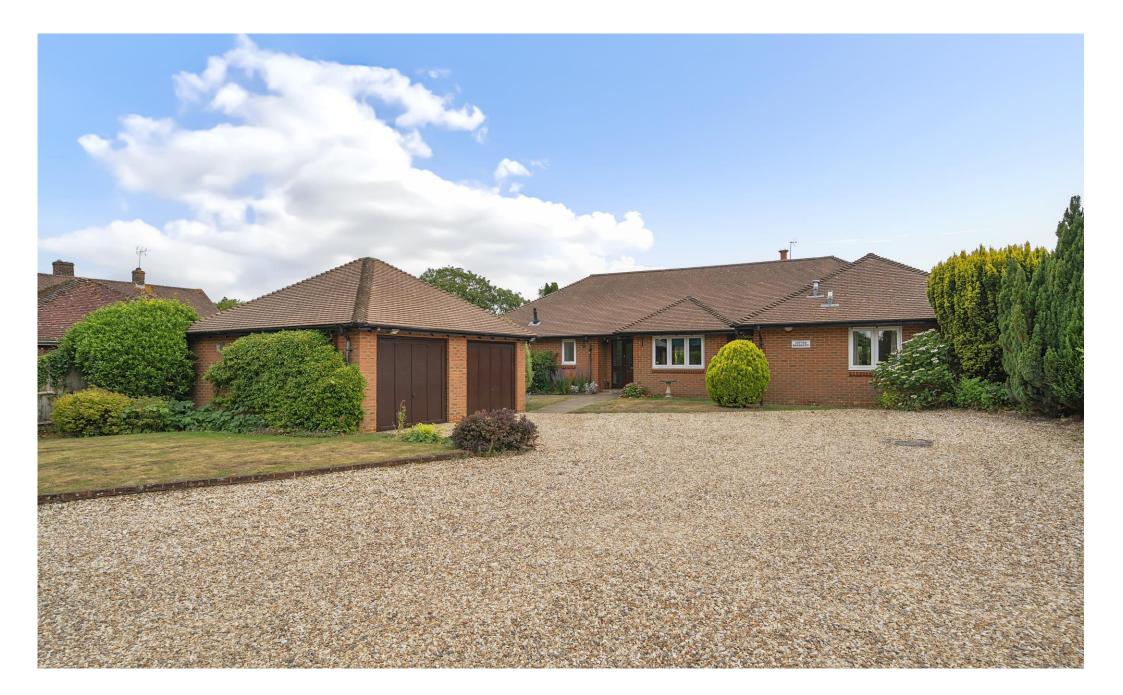

## Description

This is a lovely detached bungalow quietly positioned within a popular village with open countryside to the rear. It has a great deal of space and sits at the end of a long gravel drive alongside a similar bungalow.

Externally, there is plenty of parking on the gravel driveway and the double width garage has electrically operated doors.

The main garden is to the rear and this has been developed into an attractive mature space with immaculate lawns, welltrimmed evergreens and pretty flowerbeds. There is a large paved terrace for entertaining and outside dining.