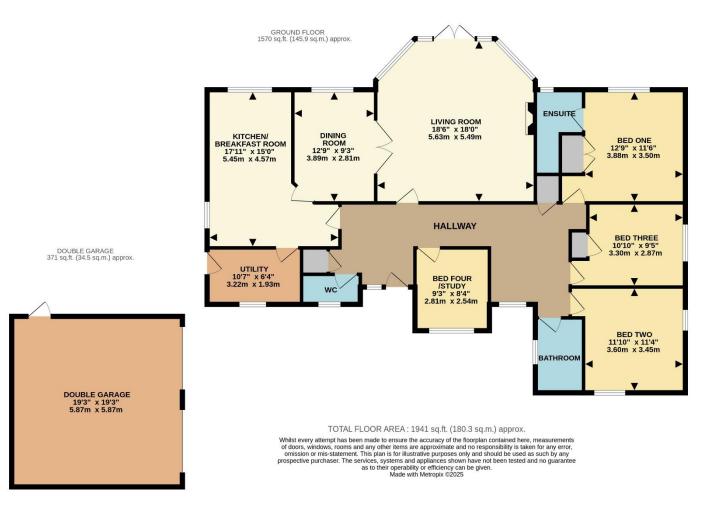

### Accommodation

Entrance hall Living room Dining room Study/bed four Kitchen/breakfast room Utility room Cloakroom Three double bedrooms En-suite shower and family bathroom Double garage South facing rear garden

## Description

This is a lovely detached bungalow quietly positioned within a popular village with open countryside to the rear. It has a great deal of space and sits at the end of a long gravel drive alongside a similar bungalow.

#### BASINGSTOKE OFFICE 01256 811730 | basingstoke@winkworth.co.uk

There are good size rooms throughout with a bit of a bonus in the hallway as it opens out into a reading area.

The layout of the accommodation has been well planned with the living space at one end of the bungalow and the bedrooms at the other.

The principal room is the living room, which has a large bay window giving a wonderful panorama over the rear garden.

There are two options for eating, the dining room (with double doors off the living room) or the large kitchen/breakfast room, which has space for a decent size table. It also has a good range of cupboards and work surfaces and is complemented by a utility room, which also houses the gas fired boiler.

The study overlooks the approach to the property and could also be used as a fourth bedroom.

There are three double bedrooms with the main bedroom having fitted and built-in wardrobes and an en-suite shower room. There is also a family bathroom.

Externally, there is plenty of parking on the gravel driveway and the double width garage has electrically operated doors.

The main garden is to the rear and this has been developed into an attractive mature space with immaculate lawns, welltrimmed evergreens and pretty flowerbeds. There is a large paved terrace for entertaining and outside dining.