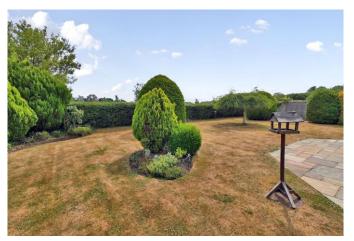

Externally, there is plenty of parking on the gravel driveway and the double width garage has electrically operated doors.

The main garden is to the rear and this has been developed into an attractive mature space with immaculate lawns, welltrimmed evergreens and pretty flowerbeds. There is a large paved terrace for entertaining and outside dining.