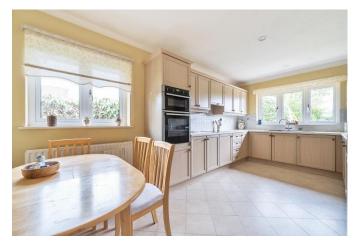

The principal room is the living room, which has a large bay window giving a wonderful panorama over the rear garden.

There are two options for eating, the dining room (with double doors off the living room) or the large kitchen/breakfast room, which has space for a decent size table. It also has a good range of cupboards and work surfaces and is complemented by a utility room, which also houses the gas fired boiler.