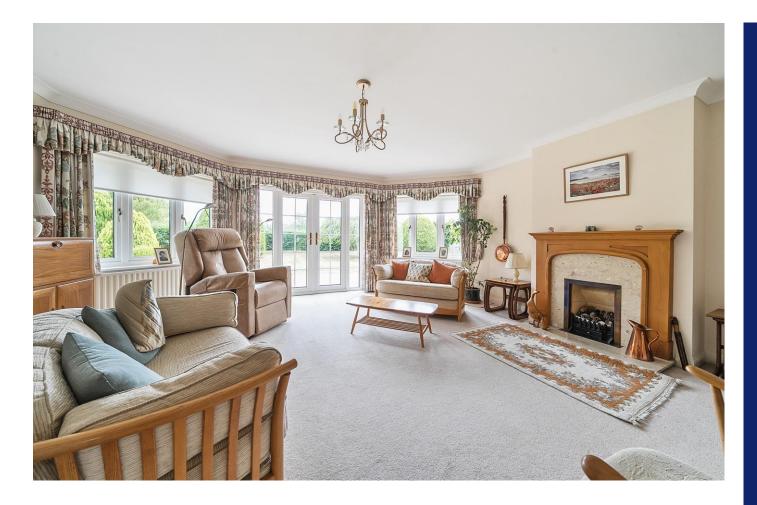

The principal room is the living room, which has a large bay window giving a wonderful panorama over the rear garden.

There are two options for eating, the dining room (with double doors off the living room) or the large kitchen/breakfast room, which has space for a decent size table. It also has a good range of cupboards and work surfaces and is complemented by a utility room, which also houses the gas fired boiler.