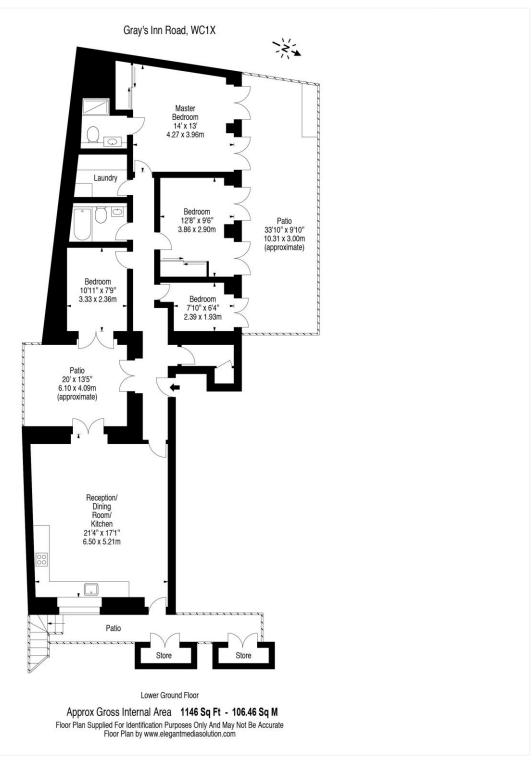

## **DESCRIPTION:**

This well-designed lateral flat, the largest of eight in the building, comes with a long lease and share of freehold, plus high-end specification, lighting and security. The property has a large kitchen-reception, four bedrooms and two bathrooms. All bedrooms are set to the rear and open onto one of the two private courtyards. There is good storage and a separate laundry. The property benefits from plenty of natural light due to floor-to-ceiling windowed doors in the living room and bedrooms. 165 Gray's Inn Road is set on the quiet west side of the road facing St Andrews Gardens and next to Mecklenburgh Square. It is marvellously located for access to the city, the Inns of Court, the West End, Kings Cross St Pancras and the world leading universities, teaching hospitals, and law schools for which Bloomsbury is so justifiably renowned. The closest underground stations are Russell Square, King's Cross, Holborn and Chancery Lane, all within a short walking distance.

Leasehold until 2261 plus Share of Freehold Service Charge including reserve £3k PA approx.

Ground Rent £325 (not currently demanded)

Winkworth

Winkworth

This floorplan is for illustration purposes only and is not to scale. The position and size of doors, windows, appliances and other features are approximate.