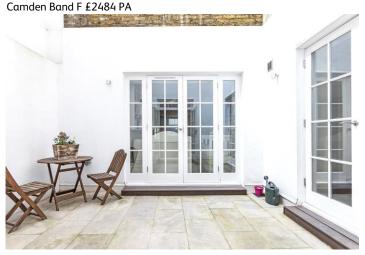

GRAY'S INN ROAD, LONDON, WC1X **£1,300,000** 

A SPACIOUS AND MODERN FOUR-BEDROOMED PATIO APARTMENT SET ON THE LOWER GROUND FLOOR OF AN IMPRESSIVE AND RECENTLY RESTORED GEORGIAN TOWNHOUSE.

Leasehold until 2261 plus Share of Freehold Service Charge including reserve £3k PA approx. Ground Rent £325 (not currently demanded) Camden Band F £2484 PA

## **DESCRIPTION:**

This well-designed lateral flat, the largest of eight in the building, comes with a long lease and share of freehold, plus high-end specification, lighting and security. The property has a large kitchen-reception, four bedrooms and two bathrooms. All bedrooms are set to the rear and open onto one of the two private courtyards. There is good storage and a separate laundry. The property benefits from plenty of natural light due to floor-to-ceiling windowed doors in the living room and bedrooms. 165 Gray's Inn Road is set on the quiet west side of the road facing St Andrews Gardens and next to Mecklenburgh Square. It is marvellously located for access to the city, the Inns of Court, the West End, Kings Cross St Pancras and the world leading universities, teaching hospitals, and law schools for which Bloomsbury is so justifiably renowned. The closest underground stations are Russell Square, King's Cross, Holborn and Chancery Lane, all within a short walking distance.