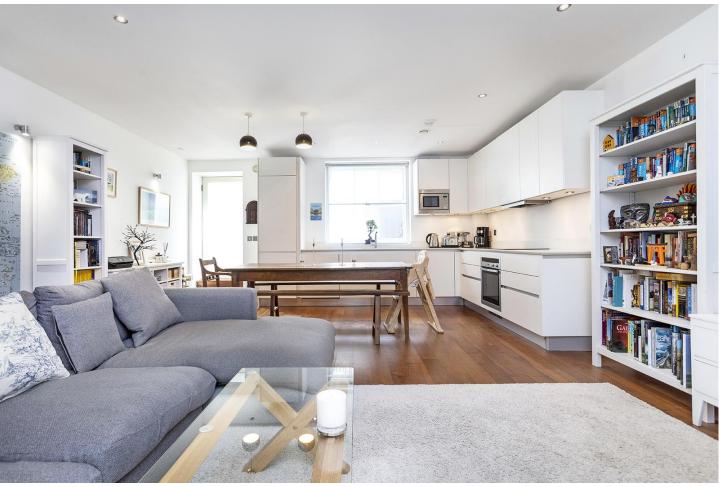

## **DESCRIPTION:**

This well-designed lateral flat, the largest of eight in the building, comes with a long lease and share of freehold, plus high-end specification, lighting and security. The property has a large kitchen-reception, four bedrooms and two bathrooms. All bedrooms are set to the rear and open onto one of the two private courtyards. There is good storage and a separate laundry. The property benefits from plenty of natural light due to floor-to-ceiling windowed doors in the living room and bedrooms. 165 Gray's Inn Road is set on the quiet west side of the road facing St Andrews Gardens and next to Mecklenburgh Square. It is marvellously located for access to the city, the Inns of Court, the West End, Kings Cross St Pancras and the world leading universities, teaching hospitals, and law schools for which Bloomsbury is so justifiably renowned. The closest underground stations are Russell Square, King's Cross, Holborn and Chancery Lane, all within a short walking distance.