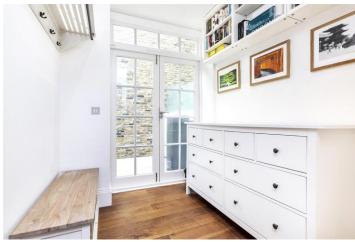

## **DESCRIPTION:**

This well-designed lateral flat, the largest of eight in the building, comes with a long lease and share of freehold, plus high-end specification, lighting and security. The property has a large kitchen-reception, four bedrooms and two bathrooms. All bedrooms are set to the rear and open onto one of the two private courtyards. There is good storage and a separate laundry. The property benefits from plenty of natural light due to floor-to-ceiling windowed doors in the living room and bedrooms. 165 Gray's Inn Road is set on the quiet west side of the road facing St Andrews Gardens and next to Mecklenburgh Square. It is marvellously located for access to the city, the Inns of Court, the West End, Kings Cross St Pancras and the world leading universities, teaching hospitals, and law schools for which Bloomsbury is so justifiably renowned. The closest underground stations are Russell Square, King's Cross, Holborn and Chancery Lane, all within a short walking distance.