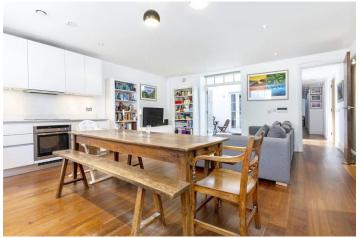

## **DESCRIPTION:**

This well-designed lateral flat, the largest of eight in the building, comes with a long lease and share of freehold, plus high-end specification, lighting and security. The property has a large kitchen-reception, four bedrooms and two bathrooms. All bedrooms are set to the rear and open onto one of the two private courtyards. There is good storage and a separate laundry. The property benefits from plenty of natural light due to floor-to-ceiling windowed doors in the living room and bedrooms. 165 Gray's Inn Road is set on the quiet west side of the road facing St Andrews Gardens and next to Mecklenburgh Square. It is marvellously located for access to the city, the Inns of Court, the West End, Kings Cross St Pancras and the world leading universities, teaching hospitals, and law schools for which Bloomsbury is so justifiably renowned. The closest underground stations are Russell Square, King's Cross, Holborn and Chancery Lane, all within a short walking distance.