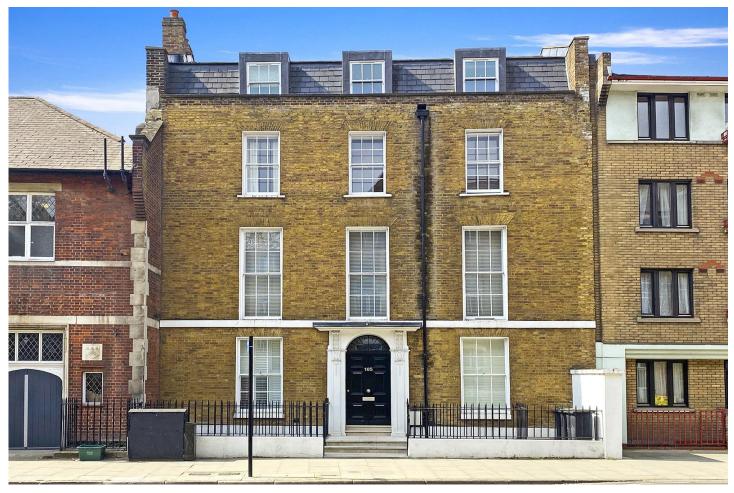

GRAY'S INN ROAD, LONDON, WC1X **£1,300,000** 

A SPACIOUS AND MODERN FOUR-BEDROOMED PATIO APARTMENT SET ON THE LOWER GROUND FLOOR OF AN IMPRESSIVE AND RECENTLY RESTORED GEORGIAN TOWNHOUSE.

Leasehold until 2261 plus Share of Freehold Service Charge including reserve £3k PA approx. Ground Rent £325 (not currently demanded) Camden Band F £2484 PA

## **DESCRIPTION:**

This well-designed lateral flat, the largest of eight in the building, comes with a long lease and share of freehold, plus high-end specification, lighting and security. The property has a large kitchen-reception, four bedrooms and two bathrooms. All bedrooms are set to the rear and open onto one of the two private courtyards. There is good storage and a separate laundry. The property benefits from plenty of natural light due to floor-to-ceiling windowed doors in the living room and bedrooms. 165 Gray's Inn Road is set on the quiet west side of the road facing St Andrews Gardens and next to Mecklenburgh Square. It is marvellously located for access to the city, the Inns of Court, the West End, Kings Cross St Pancras and the world leading universities, teaching hospitals, and law schools for which Bloomsbury is so justifiably renowned. The closest underground stations are Russell Square, King's Cross, Holborn and Chancery Lane, all within a short walking distance.