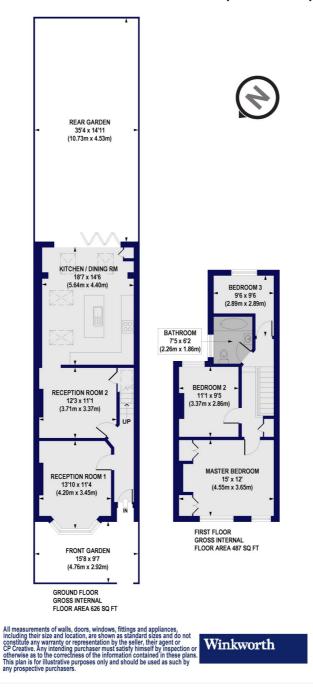

## Beechfield Road, N4 Approx. Gross Internal Floor Area 1113 sq. ft / 103.45 sq. m

This floorplan is for illustration purposes only and is not to scale. The position and size of doors, windows, appliances and other features are approximate.