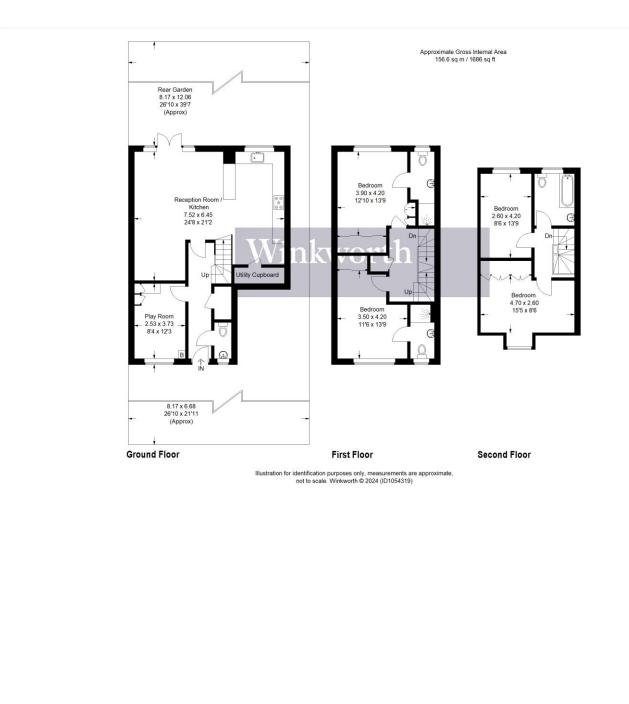

Originally constructed approx. 12 years ago and forming part of a sought after development of only ten houses on the South side of Borehamwood, the property boasts bright and well-proportioned accommodation, arranged over three levels, totalling almost 1700 square feet which is complimented by a Southerly facing rear garden and parking for two cars to the front.

## **AT A GLANCE**

- Four Double Bedrooms
- Three Bathrooms
- South Borehamwood
- 1686 Square Feet
- Guest Cloakroom
- South Easterly Rear Garden
- Fitted Wardrobes
- Off Street Parking
- Study/Play Room

This floorplan is for illustration purposes only and is not to scale. The position and size of doors, windows, appliances and other features are approximate.

| Tenure:                                             | Freehold  |
|-----------------------------------------------------|-----------|
| Term:                                               | Expires - |
| Service Charge:                                     | £ TBA     |
| Ground Rent:                                        | £ 0       |
| Council Tax Band: F                                 |           |
| Where no figures are shown, we have been unable t   |           |
| information All figures that are shown were correct |           |