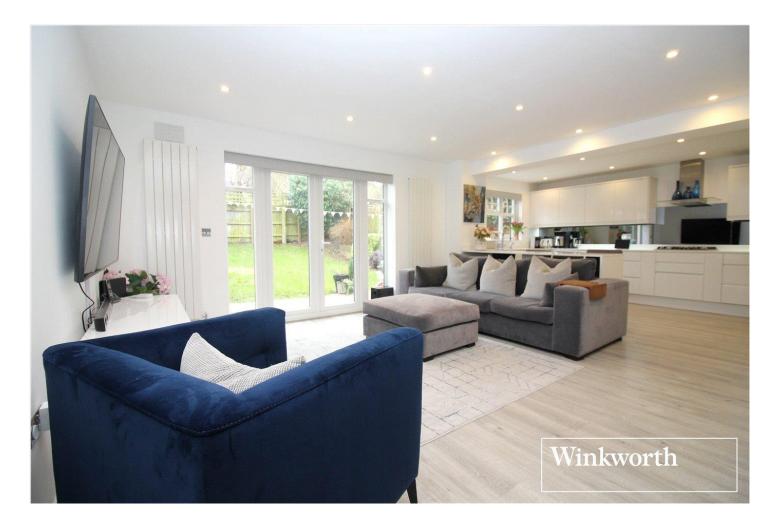

## **DESCRIPTION:**

Having recently undergone an extensive schedule of updating and reconfiguration, including a garage conversion to create a large Southerly facing open plan kitchen/Diner/Family room, this four double bedroom, three bathroom family house is presented in immaculate order throughout.

Originally constructed approx. 12 years ago and forming part of a sought after development of only ten houses on the South side of Borehamwood, the property boasts bright and well-proportioned accommodation, arranged over three levels, totalling almost 1700 square feet which is complimented by a Southerly facing rear garden and parking for two cars to the front.