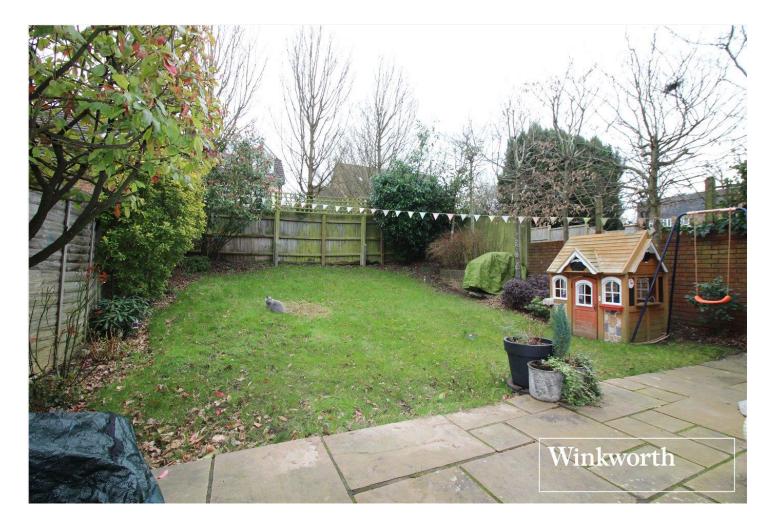

Originally constructed approx. 12 years ago and forming part of a sought after development of only ten houses on the South side of Borehamwood, the property boasts bright and well-proportioned accommodation, arranged over three levels, totalling almost 1700 square feet which is complimented by a Southerly facing rear garden and parking for two cars to the front.

## **AT A GLANCE**

- Four Double Bedrooms
- Three Bathrooms
- South Borehamwood
- 1686 Square Feet
- Guest Cloakroom
- South Easterly Rear Garden
- Fitted Wardrobes
- Off Street Parking
- Study/Play Room