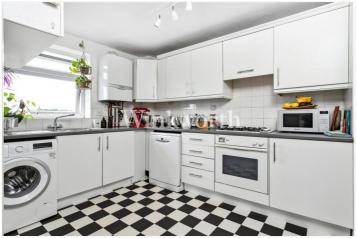

Situated on the fourth floor of a purpose-built block, the property offers just over 750 sq. ft. of generously sized accommodation. You will find a well-proportioned reception room with dual-aspect windows and ample space for a dining table, a modern fitted kitchen with ample countertop space, two double bedrooms, and a contemporary-style bathroom.

Additional benefits include ample built-in storage, an intercom entry phone system, gas central heating, double glazing, and a communal lift. We highly recommend a viewing to fully appreciate the space and light the property offers.