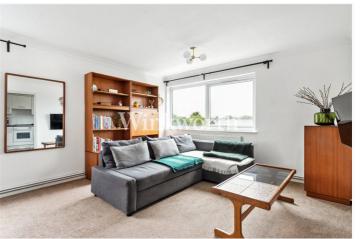

Situated on the fourth floor of a purpose-built block, the property offers just over 750 sq. ft. of generously sized accommodation. You will find a well-proportioned reception room with dual-aspect windows and ample space for a dining table, a modern fitted kitchen with ample countertop space, two double bedrooms, and a contemporary-style bathroom.

Additional benefits include ample built-in storage, an intercom entry phone system, gas central heating, double glazing, and a communal lift. We highly recommend a viewing to fully appreciate the space and light the property offers.