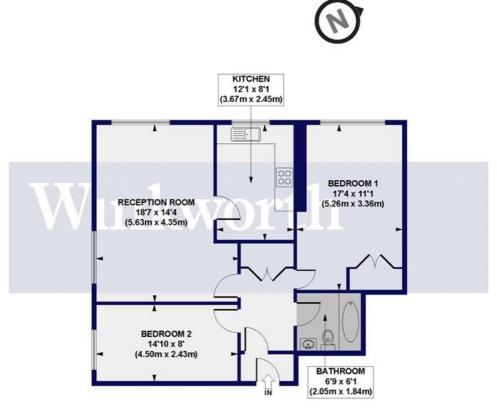

Situated on the fourth floor of a purpose-built block, the property offers just over 750 sq. ft. of generously sized accommodation. You will find a well-proportioned reception room with dual-aspect windows and ample space for a dining table, a modern fitted kitchen with ample countertop space, two double bedrooms, and a contemporary-style bathroom.

## Pellipar Close, N13 Approx. Gross Internal Floor Area 793 sq. ft / 73.70 sq. m

FOURTH FLOOR

All measurements of walls, doors, windows, fittings and appliances, including their size and location, are shown as standard sizes and do not constitute any warranty or representation by the seller, their agent or CP Creative. Any intending purchaser must satisfy himself by inspection or otherwise as to the correctness of the information contained in these plans.