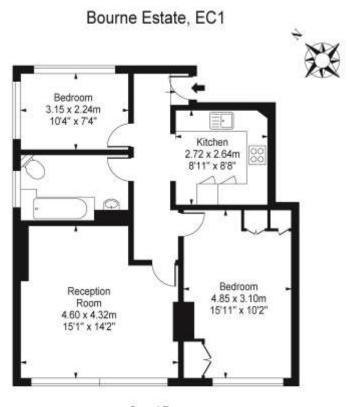

Winkworth

for every step...

for every step...

Second Floor

Approx Gross Internal Area 687 Sq Ft - 63.82 Sq M

This floor plan should be used as a general outline for guidance only and does not constitute in whole or in part an offer or contract.

This floorplan is for illustration purposes only and is not to scale. The position and size of doors, windows, appliances and other features are approximate.

Winkworth

for every step...

Clerkenwell | 020 7405 1288 | clerkenwell@winkworth.co.uk